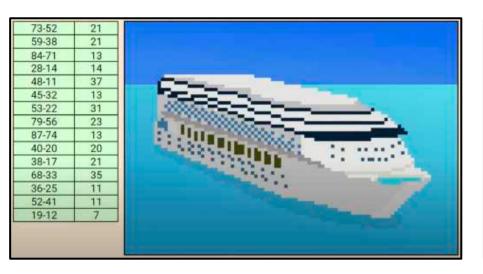

There are **ten digital mystery pictures** included in this resource. Each one reinforces subtraction to 100 in a fun way.

#### **How Do Digital Mystery Pictures Work?**

Students will fill in the difference for each equation in the Google Sheet. Each time they fill in a difference correctly, part of the mystery picture will be revealed. If the student types the wrong difference, the box will turn red and they will try again. This makes this resource completely self-checking. Once all the difference are filled it, the mystery picture will be completely revealed.

## What's Included?

Each mystery picture focuses on a different set of addition facts:

**COUNTING BACK** (30 facts included)

**COUNTING UP** (30 facts included)

SUBTRACTION FACTS TO 20 (30 facts included)