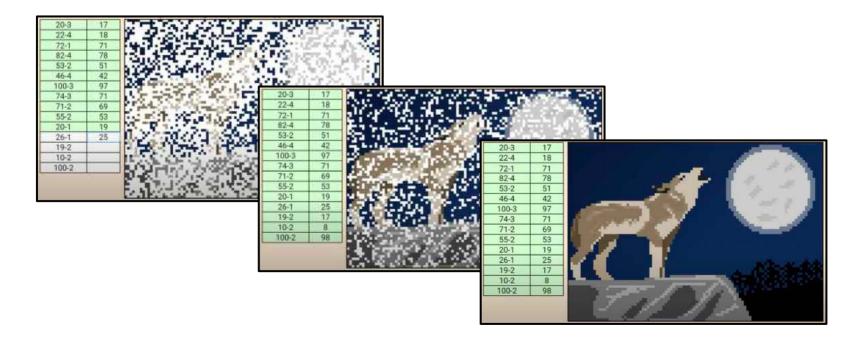

There are **ten digital mystery pictures** included in this resource. Each one reinforces subtraction to 100 in a fun way.

#### **How Do Digital Mystery Pictures Work?**

Students will fill in the difference for each equation in the Google Sheet. Each time they fill in a difference correctly, part of the mystery picture will be revealed. If the student types the wrong difference, the box will turn red and they will try again. This makes this resource completely self-checking. Once all the difference are filled it, the mystery picture will be completely revealed.