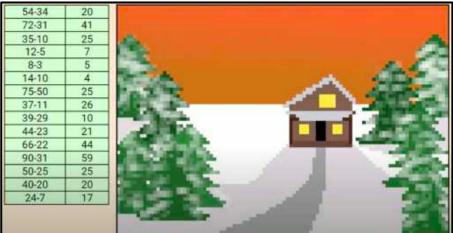

There are **ten digital mystery pictures** included in this resource. Each one reinforces subtraction to 100 in a fun way.

#### **How Do Digital Mystery Pictures Work?**

Students will fill in the difference for each equation in the Google Sheet. Each time they fill in a difference correctly, part of the mystery picture will be revealed. If the student types the wrong difference, the box will turn red and they will try again. This makes this resource completely self-checking. Once all the difference are filled it, the mystery picture will be completely revealed.

## What's Included?

Each mystery picture focuses on a different set of addition facts:

**COUNTING BACK** (30 facts included)

**COUNTING UP** (30 facts included)

SUBTRACTION FACTS TO 20 (30 facts included)