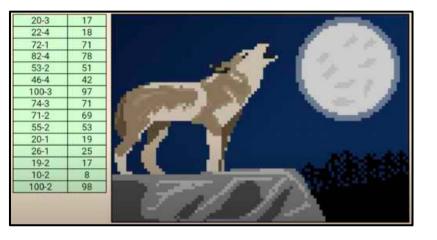

There are **ten digital mystery pictures** included in this resource. Each one reinforces subtraction to 100 in a fun way.

#### **How Do Digital Mystery Pictures Work?**

Students will fill in the difference for each equation in the Google Sheet. Each time they fill in a difference correctly, part of the mystery picture will be revealed. If the student types the wrong difference, the box will turn red and they will try again. This makes this resource completely self-checking. Once all the difference are filled it, the mystery picture will be completely revealed.