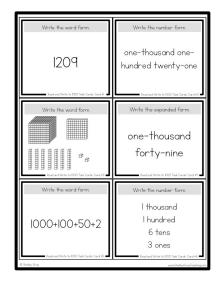

## **About this Resource**

This resource includes 24 task cards to reinforce reading and writing numbers to 1000.

Students will not only work with word and number forms, but they will also work with converting from base 10 representations and expanded form to word/number form as well.

# This resource includes...

Twenty-four task cards to practice reading and writing numbers to 1000 in a variety of different ways:

Recording sheets to help students stay organized: