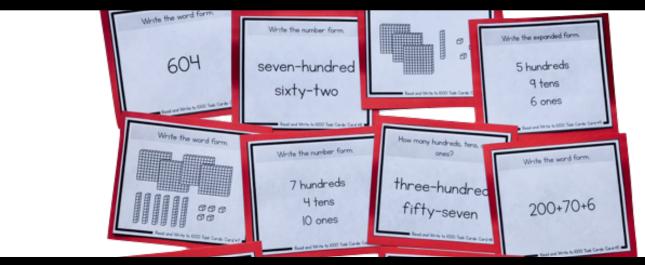

## **About this Resource**

This resource includes 24 task cards to reinforce reading and writing numbers to 1000.

Students will not only work with word and number forms, but they will also work with converting from base 10 representations and expanded form to word/number form as well.

# This resource includes...

Twenty-four task cards to practice reading and writing numbers to 1000 in a variety of different ways:

Recording sheets to help students stay organized: