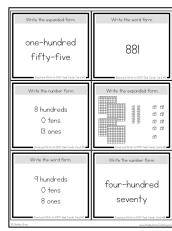

## **About this Resource**

This resource includes 24 task cards to reinforce reading and writing numbers to 1000.

Students will not only work with word and number forms, but they will also work with converting from base 10 representations and expanded form to word/number form as well.

# This resource includes...

Twenty-four task cards to practice reading and writing numbers to 1000 in a variety of different ways:

Recording sheets to help students stay organized: