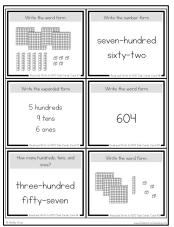

## **About this Resource**

This resource includes 24 task cards to reinforce reading and writing numbers to 1000.

Students will not only work with word and number forms, but they will also work with converting from base 10 representations and expanded form to word/number form as well.

# This resource includes...

Twenty-four task cards to practice reading and writing numbers to 1000 in a variety of different ways:

Recording sheets to help students stay organized: