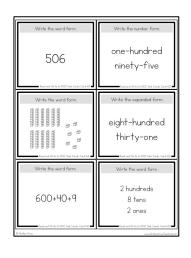

## **About this Resource**

This resource includes 24 task cards to reinforce reading and writing numbers to 1000.

Students will not only work with word and number forms, but they will also work with converting from base 10 representations and expanded form to word/number form as well.

# This resource includes...

Twenty-four task cards to practice reading and writing numbers to 1000 in a variety of different ways:

Recording sheets to help students stay organized: