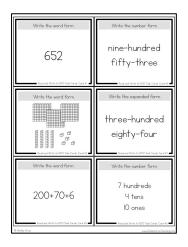

## **About this Resource**

This resource includes 24 task cards to reinforce reading and writing numbers to 1000.

Students will not only work with word and number forms, but they will also work with converting from base 10 representations and expanded form to word/number form as well.

# This resource includes...

Twenty-four task cards to practice reading and writing numbers to 1000 in a variety of different ways:

Recording sheets to help students stay organized: