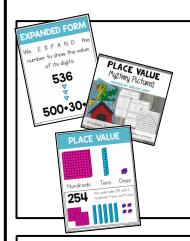

## **About this Resource**

This resource includes 24 task cards to reinforce reading and writing numbers to 1000.

Students will not only work with word and number forms, but they will also work with converting from base 10 representations and expanded form to word/number form as well.

# This resource includes...

Twenty-four task cards to practice reading and writing numbers to 1000 in a variety of different ways:

Recording sheets to help students stay organized: