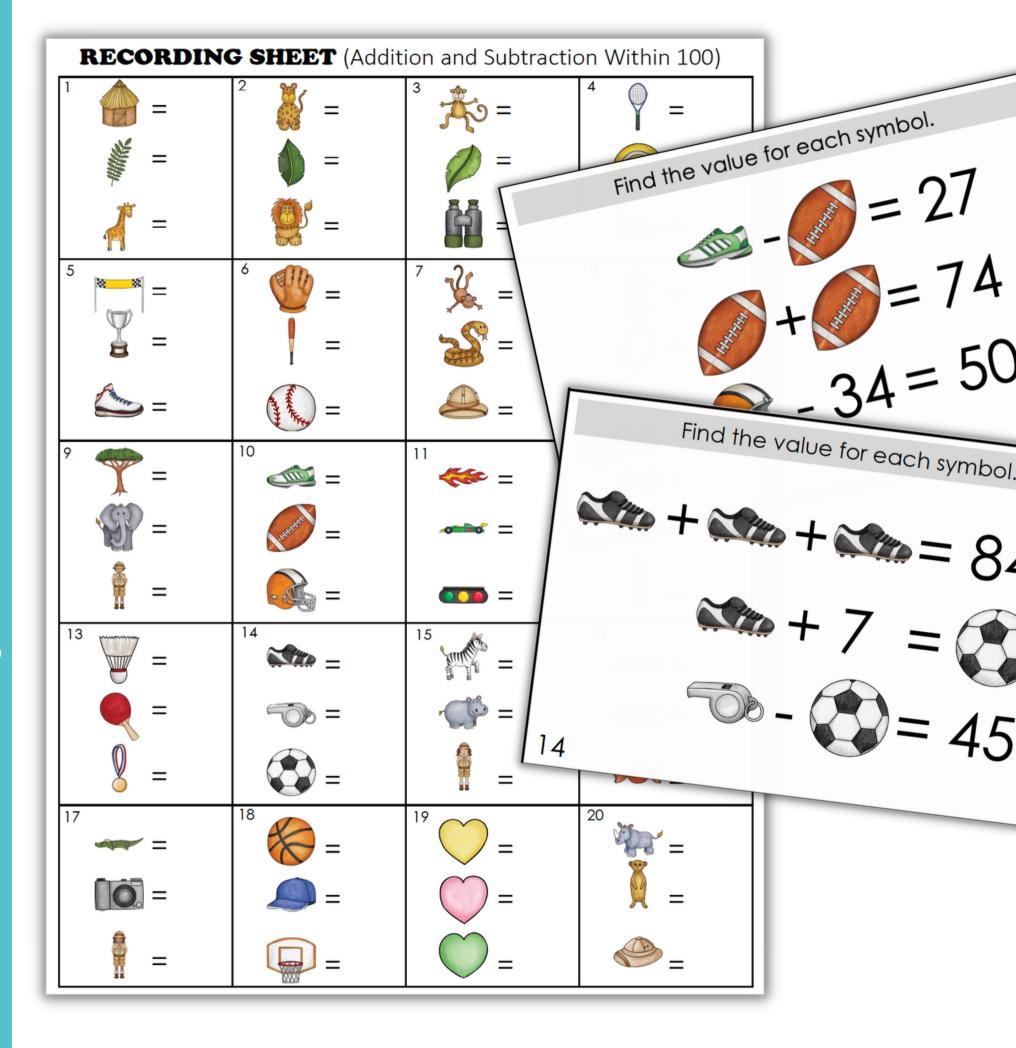

#### 20 logic puzzles

that focus on addition and subtraction within 100.

But don't be fooled! These puzzles are trickier than they look!

A recording sheet is included to make student organization simple.