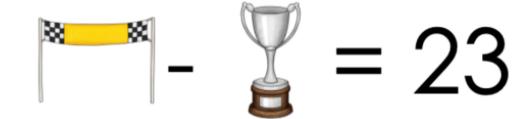

#### 20 logic puzzles

that focus on addition and subtraction within 100.

But don't be fooled! These puzzles are trickier than they look!

A recording sheet is included to make student organization simple.