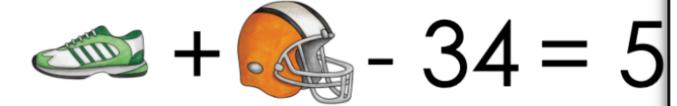

#### 20 logic puzzles

that focus on addition and subtraction within 100.

But don't be fooled! These puzzles are trickier than they look!

A recording sheet is included to make student organization simple.