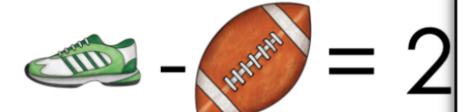

#### 20 logic puzzles

that focus on addition and subtraction within 100.

But don't be fooled! These puzzles are trickier than they look!

A recording sheet is included to make student organization simple.