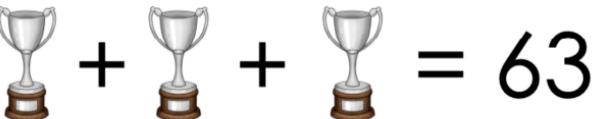

#### 20 logic puzzles

that focus on addition and subtraction within 100.

But don't be fooled! These puzzles are trickier than they look!

A recording sheet is included to make student organization simple.