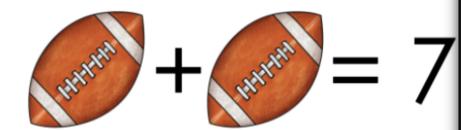

#### 20 logic puzzles

that focus on addition and subtraction within 100.

But don't be fooled! These puzzles are trickier than they look!

A recording sheet is included to make student organization simple.