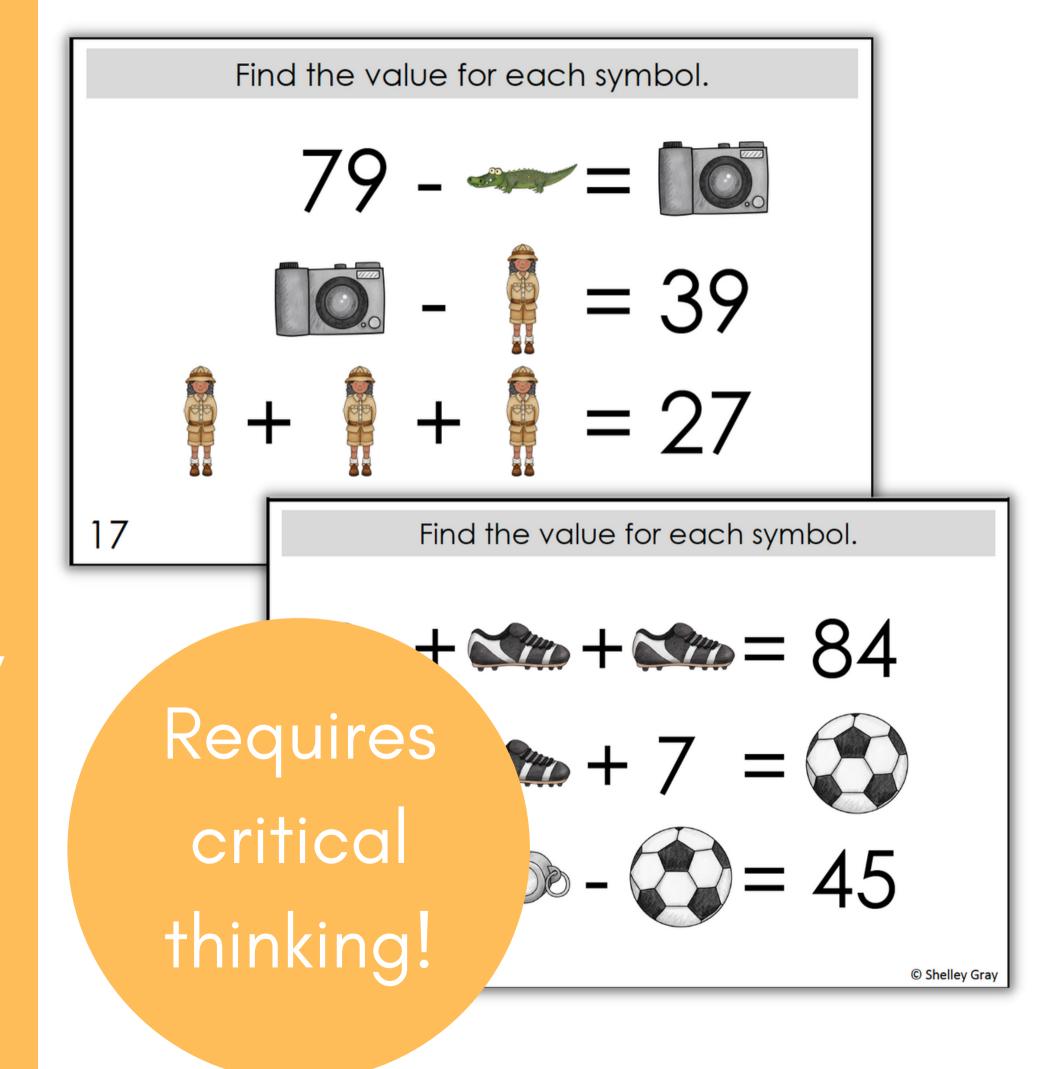

#### 20 logic puzzles

that focus on addition and subtraction within 100.

But don't be fooled! These puzzles are trickier than they look!

A recording sheet is included to make student organization simple.

#### Tip:

Let your students work in partners and listen to the amazing math conversation that occurs!

Try using differentiated puzzles to provide a "just right" challenge for all your students.

This bundle includes 160 logic puzzles at 8 different levels!