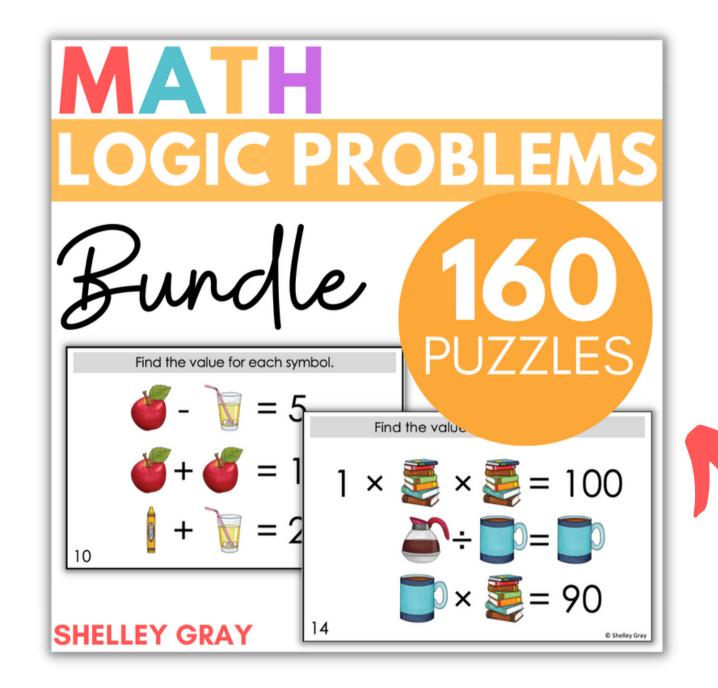

#### Tip:

Let your students work in partners and listen to the amazing math conversation that occurs!

Try using differentiated puzzles to provide a "just right" challenge for all your students.

This bundle includes 160 logic puzzles at 8 different levels!

Try letting students chose the set that challenges them perfectly to increase their metacognition and encourage them to take responsibility for their own learning!

Differentiate to all your students with the Logic Puzzle Bundle HERE.