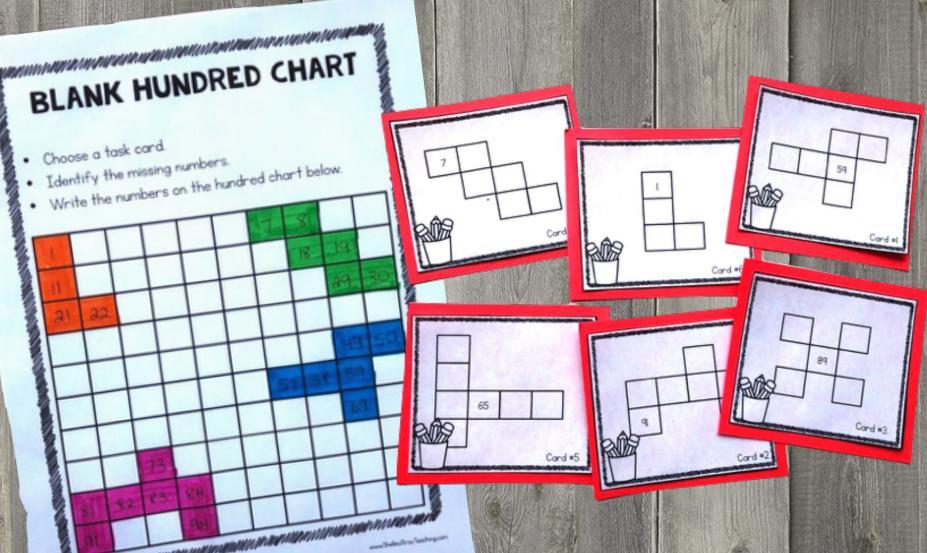

## About This Resource:

This is a fun, low-prep math station that will encourage number sense understanding. Using a 100 chart as their guide, students will work with 10 less, 10 more, 1 less, and 1 more.

Fill in those numbers on the blank hundred chart.

Once all sixteen task cards are finished, use the filled in hundred chart to complete the follow up page!.