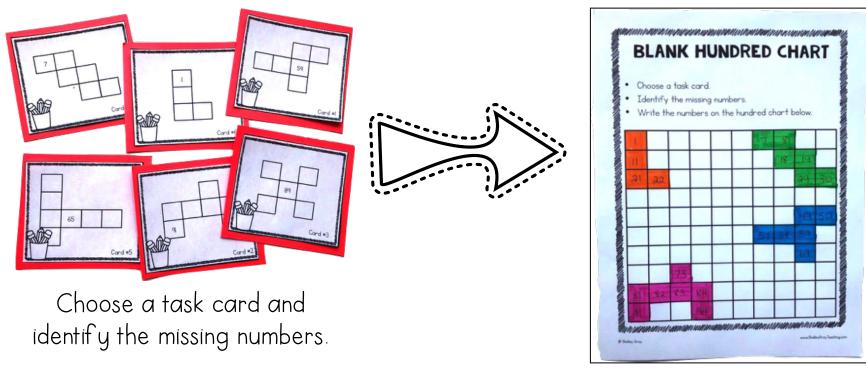

Fill in those numbers on the blank hundred chart.

Once all sixteen task cards are finished, use the filled in hundred chart to complete the follow up page!.