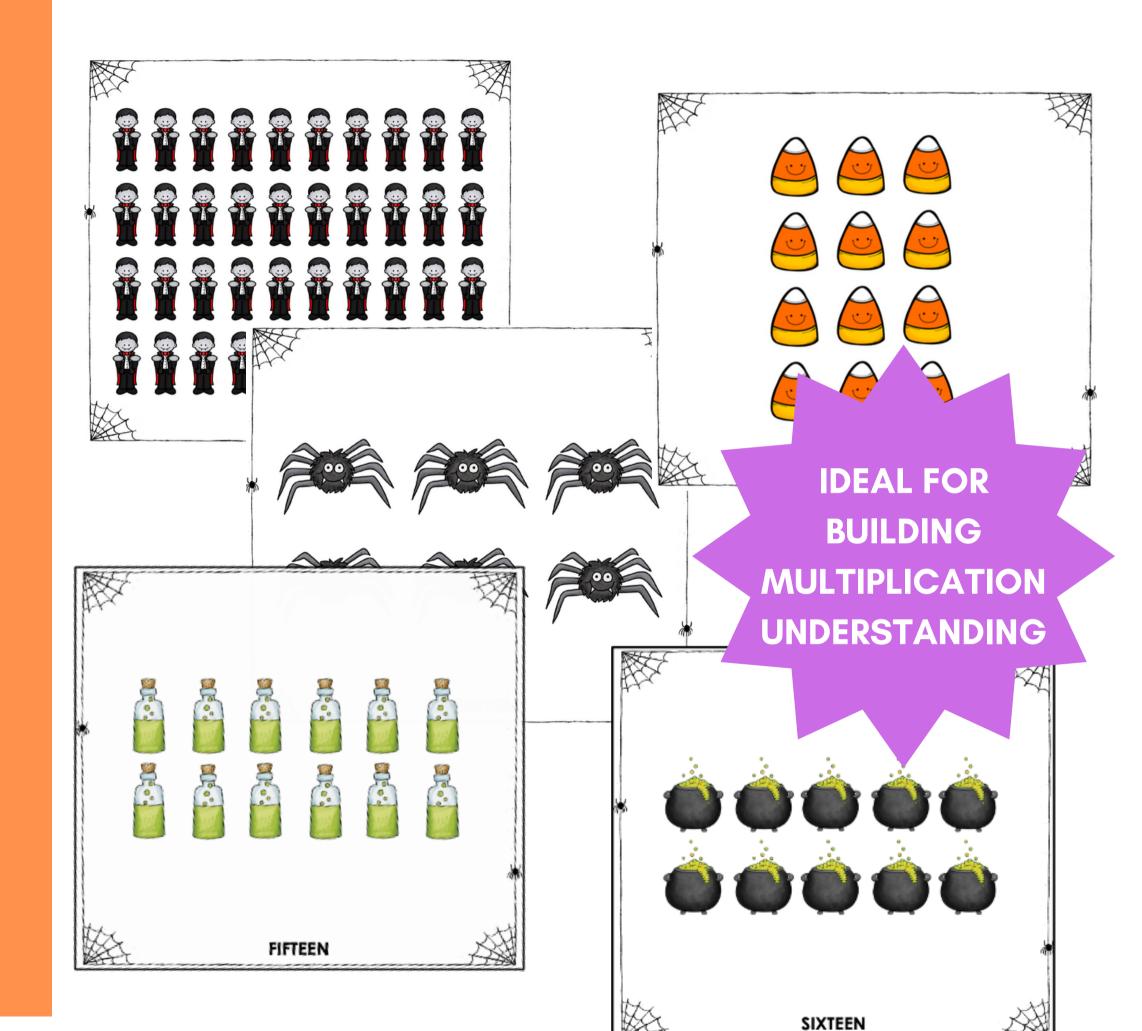

This set of 30 Halloween array task cards is the perfect way to incorporate a Halloween theme into your math class this October.

**Choose either the** multiplication recording sheet or the repeated addition recording sheet to make this work for YOUR unique classroom.

#### Includes:

30 task cards for a variety of basic multiplication facts

Multiplication
recording sheet

 Repeated addition recording sheet