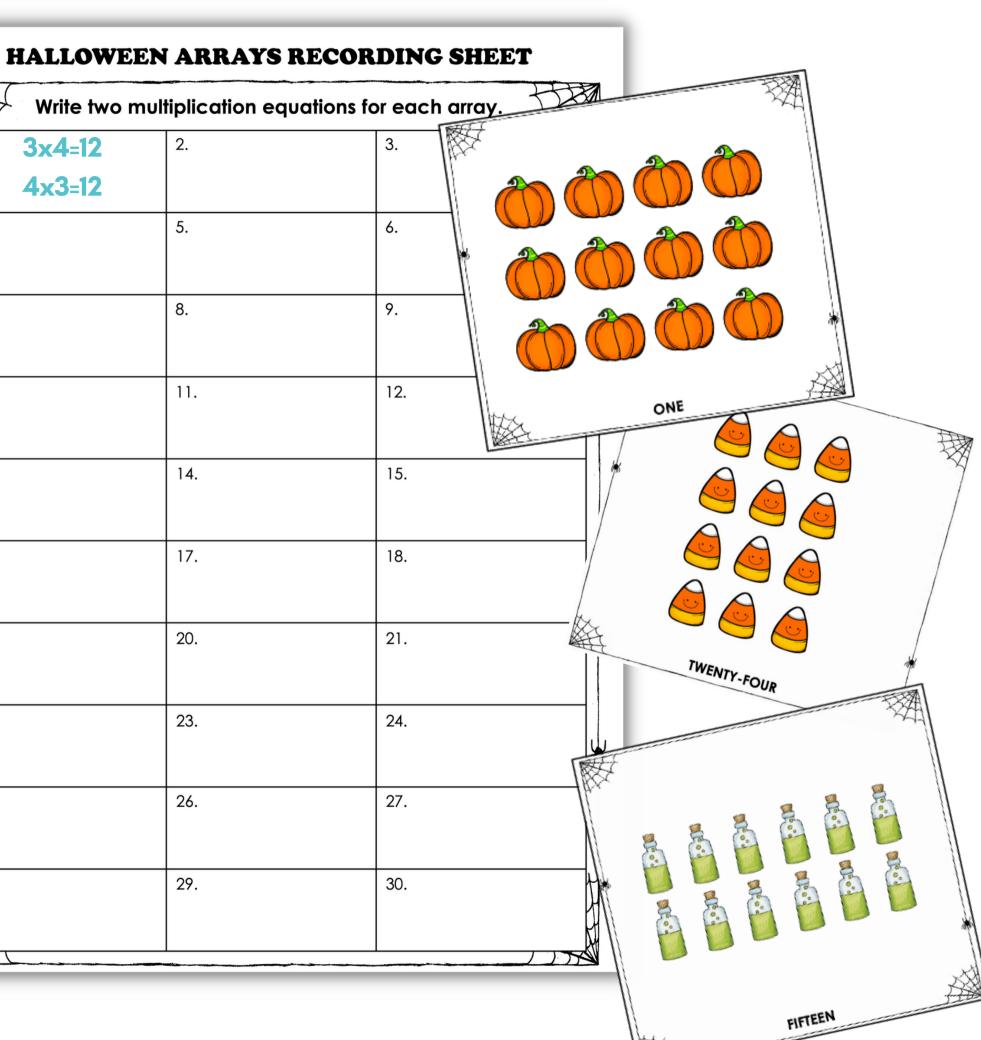

### LEY GRAY

Planning your Haloween math centers just got easier!

|                                            |    | Write two multiplication    |     |  |
|--------------------------------------------|----|-----------------------------|-----|--|
|                                            | K  | <sup>1.</sup> <b>3x4=12</b> | 2.  |  |
|                                            |    | <b>4x3=12</b>               |     |  |
|                                            |    | 4.                          | 5.  |  |
|                                            |    |                             |     |  |
|                                            |    | 7.                          | 8.  |  |
|                                            |    |                             |     |  |
|                                            |    | 10.                         | 11. |  |
| à                                          | í. |                             |     |  |
|                                            |    | 13.                         | 14. |  |
|                                            |    |                             |     |  |
|                                            |    | 16.                         | 17. |  |
|                                            |    | 10                          |     |  |
|                                            |    | 19.                         | 20. |  |
|                                            |    | 22                          | 23. |  |
| ng.com                                     |    | 22.                         | 20. |  |
| ayTeachii                                  |    | 25.                         | 26. |  |
| helleyGr                                   |    |                             |     |  |
| © Shelley Gray www.ShelleyGrayTeaching.com | 4  | 28.                         | 29. |  |
| lley Gray                                  | K  |                             |     |  |
| © She                                      |    | 111                         |     |  |
|                                            |    |                             |     |  |

This set of 30 Halloween array task cards is the perfect way to incorporate a Halloween theme into your math class this October.

**Choose either the** multiplication recording sheet or the repeated addition recording sheet to make this work for YOUR unique classroom.