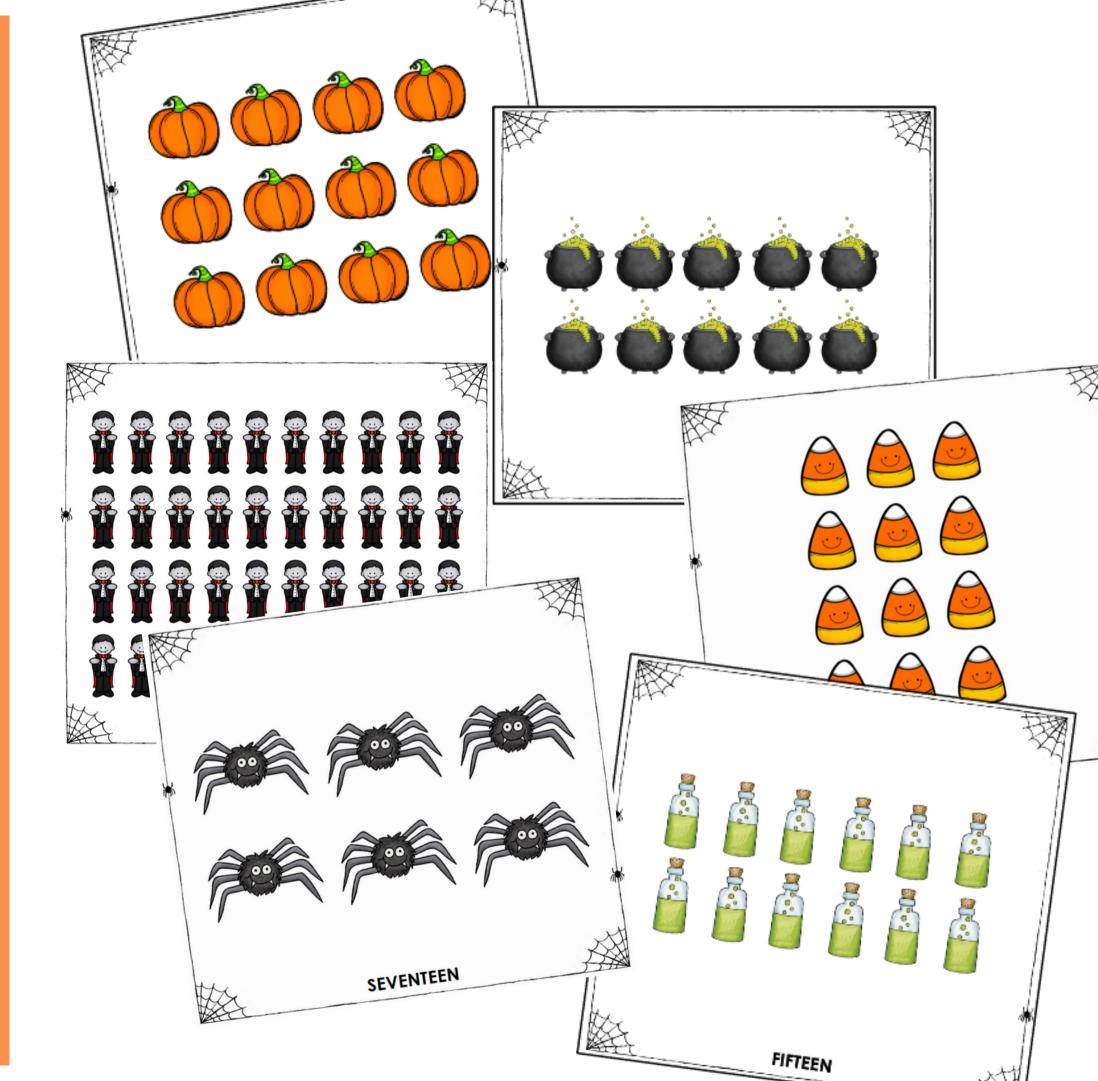

This set of 30 Halloween array task cards is the perfect way to incorporate a Halloween theme into your math class this October.

**Choose either the** multiplication recording sheet or the repeated addition recording sheet to make this work for YOUR unique classroom.

#### Includes:

30 task cards for a variety of basic multiplication facts

Multiplication
recording sheet

 Repeated addition recording sheet