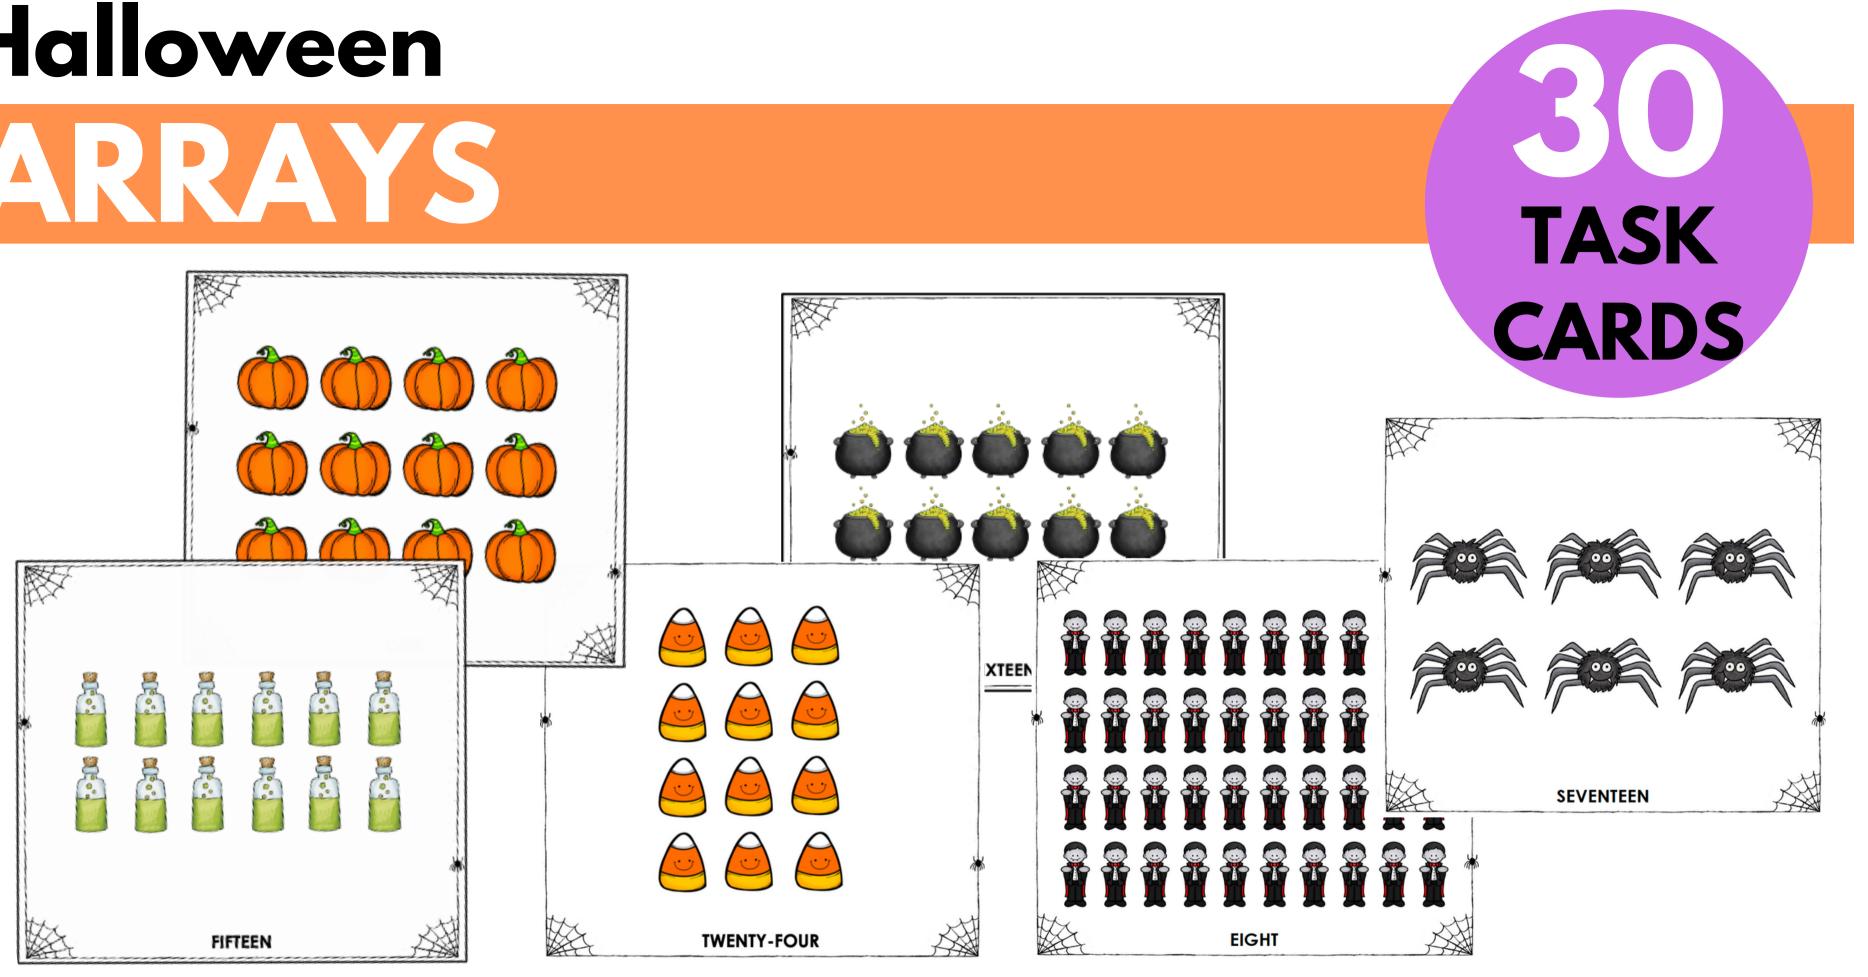

This set of 30 Halloween array task cards is the perfect way to incorporate a Halloween theme into your math class this October.

**Choose either the** multiplication recording sheet or the repeated addition recording sheet to make this work for YOUR unique classroom.

#### Includes:

30 task cards for a variety of basic multiplication facts

Multiplication
recording sheet

 Repeated addition recording sheet