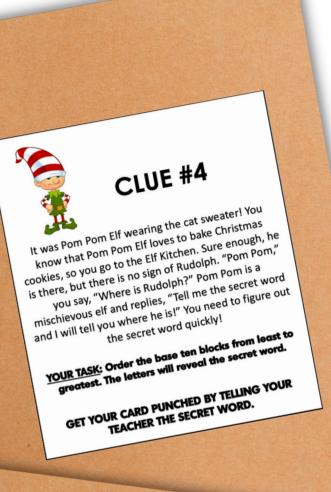

## WHERE'S **RUDOLPH?** ESCAPE R

CLUE #1

You run to Santa's Workshop and ask Rudolph's friend, Snowflake Elf, if she has seen Rudolph. She replies, "I just saw him this morning! He was having a snowball fight over by the wood shack!" You run over to the wood shack to see if there is any sign of Rudolph

YOUR TASK: Order the arrays from least (smallest) to greatest (largest). Then flip over the array cards to reveal the secret message

GET YOUR CARD PUNCHED BY TELLING YOUR TEACHER THE SECRET MESSAGE.

Oh no! It's Christmas Eve and Rudolph is missing! This can't be! Without Rudolph, the sleigh cannot fly and Christmas will be ruined! Can you help find him? Your students will work together as a team, cracking codes and solving clues as they go. This is a **high-energy**, high-engagement activity that will encourage teamwork and cooperation.