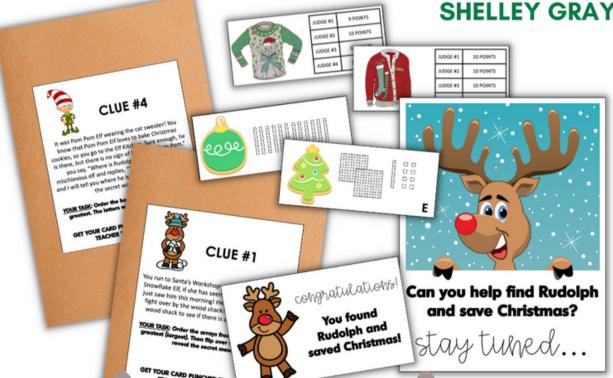

## WHERE'S **RUDOLPH?** ESCAPE R

CLUE #1

You run to Santa's Workshop and ask Rudolph's friend, Snowflake Elf, if she has seen Rudolph. She replies, "I just saw him this morning! He was having a snowball fight over by the wood shack!" You run over to the wood shack to see if there is any sign of Rudolph

YOUR TASK: Order the arrays from least (smallest) to greatest (largest). Then flip over the array cards to reveal the secret message

GET YOUR CARD PUNCHED BY TELLING YOUR TEACHER THE SECRET MESSAGE.

Oh no! It's Christmas Eve and Rudolph is missing! This can't be! Without Rudolph, the sleigh cannot fly and Christmas will be ruined! Can you help find him? Your students will work together as a team, cracking codes and solving clues as they go. This is a **high-energy**, high-engagement activity that will encourage teamwork and cooperation.

### **Christmas Escape Room**

Ready to simplify and take your Christmas math to the next level this year?