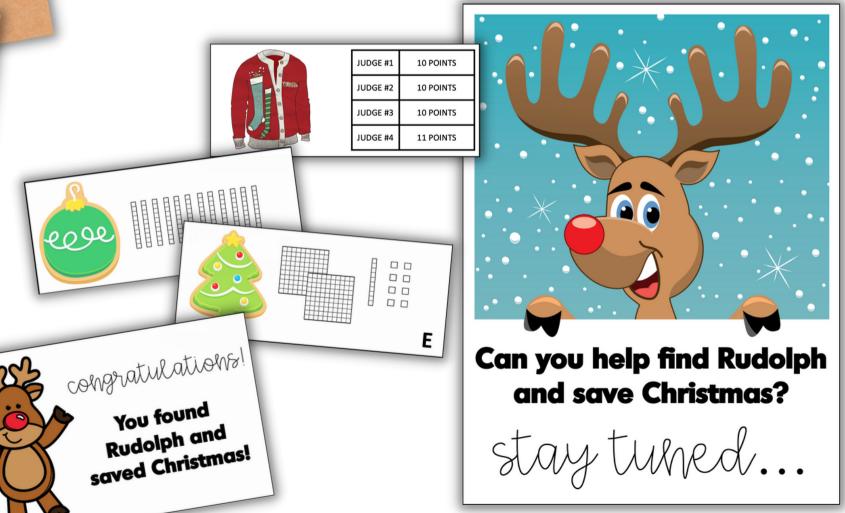

YOUR TASK: Order the arrays from least (smallest) to greatest (largest). Then flip over the array cards to reveal the secret message

GET YOUR CARD PUNCHED BY TELLING YOUR TEACHER THE SECRET MESSAGE.

Oh no! It's Christmas Eve and Rudolph is missing! This can't be! Without Rudolph, the sleigh cannot fly and Christmas will be ruined! Can you help find him? Your students will work together as a team, cracking codes and solving clues as they go. This is a **high-energy**, high-engagement activity that will encourage teamwork and cooperation.

### **Christmas Escape Room**

Ready to simplify and take your Christmas math to the next level this year?