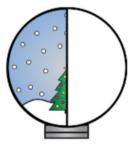

#### Christmasthemed visual representations

FOUR

# This set includes **24 task cards**

to practice working with improper fractions and mixed numbers.

A recording sheet is included to help students stay organized.

| ısk      |                      | mixed        | Task      |                      |              |      |
|----------|----------------------|--------------|-----------|----------------------|--------------|------|
| ard<br># | Improper<br>Fraction | Mixed Number | Card<br># | Improper<br>Fraction | Mixed Number |      |
| 1.       |                      |              | 13.       |                      |              |      |
| 2.       |                      |              | 14.       |                      |              |      |
| 3.       |                      |              | 15.       |                      |              |      |
| 4.       |                      |              | 16.       |                      |              |      |
| 5.       |                      |              | 17.       |                      |              |      |
| 6.       |                      |              | 18.       |                      |              |      |
| 7.       |                      |              | 19.       |                      |              | FOUR |
| 8.       |                      |              | 20.       |                      |              |      |
| 9.       |                      |              | 21.       |                      |              |      |
| 10.      |                      |              | 22.       |                      |              |      |
| 11.      |                      |              | 23.       |                      |              |      |
| 12.      |                      |              | 24.       |                      |              | ONE  |