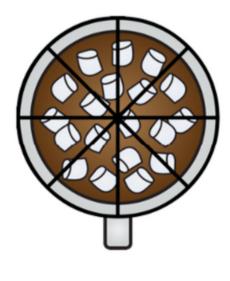

# This set includes **24 task cards**

to practice working with improper fractions and mixed numbers.

A recording sheet is included to help students stay organized.

| ısk      |                      | mixed        | Task      |                      |              |      |
|----------|----------------------|--------------|-----------|----------------------|--------------|------|
| ard<br># | Improper<br>Fraction | Mixed Number | Card<br># | Improper<br>Fraction | Mixed Number |      |
| 1.       |                      |              | 13.       |                      |              |      |
| 2.       |                      |              | 14.       |                      |              |      |
| 3.       |                      |              | 15.       |                      |              |      |
| 4.       |                      |              | 16.       |                      |              |      |
| 5.       |                      |              | 17.       |                      |              |      |
| 6.       |                      |              | 18.       |                      |              |      |
| 7.       |                      |              | 19.       |                      |              | FOUR |
| 8.       |                      |              | 20.       |                      |              |      |
| 9.       |                      |              | 21.       |                      |              |      |
| 10.      |                      |              | 22.       |                      |              |      |
| 11.      |                      |              | 23.       |                      |              |      |
| 12.      |                      |              | 24.       |                      |              | ONE  |