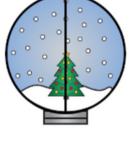

#### Christmasthemed visual representations

FOUR

# This set includes **24 task cards**

to practice working with improper fractions and mixed numbers.

A recording sheet is included to help students stay organized.

| ısk      |                      | mixed        | Task      |                      |              |      |
|----------|----------------------|--------------|-----------|----------------------|--------------|------|
| ard<br># | Improper<br>Fraction | Mixed Number | Card<br># | Improper<br>Fraction | Mixed Number |      |
| 1.       |                      |              | 13.       |                      |              |      |
| 2.       |                      |              | 14.       |                      |              |      |
| 3.       |                      |              | 15.       |                      |              |      |
| 4.       |                      |              | 16.       |                      |              |      |
| 5.       |                      |              | 17.       |                      |              |      |
| 6.       |                      |              | 18.       |                      |              |      |
| 7.       |                      |              | 19.       |                      |              | FOUR |
| 8.       |                      |              | 20.       |                      |              |      |
| 9.       |                      |              | 21.       |                      |              |      |
| 10.      |                      |              | 22.       |                      |              |      |
| 11.      |                      |              | 23.       |                      |              |      |
| 12.      |                      |              | 24.       |                      |              | ONE  |