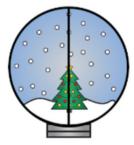

#### Christmasthemed visual representations

FOUR

# This set includes **24 task cards**

to practice working with improper fractions and mixed numbers.

A recording sheet is included to help students stay organized.

| ısk      |                      | mixed        | Task      |                      |              |      |
|----------|----------------------|--------------|-----------|----------------------|--------------|------|
| ard<br># | Improper<br>Fraction | Mixed Number | Card<br># | Improper<br>Fraction | Mixed Number |      |
| 1.       |                      |              | 13.       |                      |              |      |
| 2.       |                      |              | 14.       |                      |              |      |
| 3.       |                      |              | 15.       |                      |              |      |
| 4.       |                      |              | 16.       |                      |              |      |
| 5.       |                      |              | 17.       |                      |              |      |
| 6.       |                      |              | 18.       |                      |              |      |
| 7.       |                      |              | 19.       |                      |              | FOUR |
| 8.       |                      |              | 20.       |                      |              |      |
| 9.       |                      |              | 21.       |                      |              |      |
| 10.      |                      |              | 22.       |                      |              |      |
| 11.      |                      |              | 23.       |                      |              |      |
| 12.      |                      |              | 24.       |                      |              | ONE  |