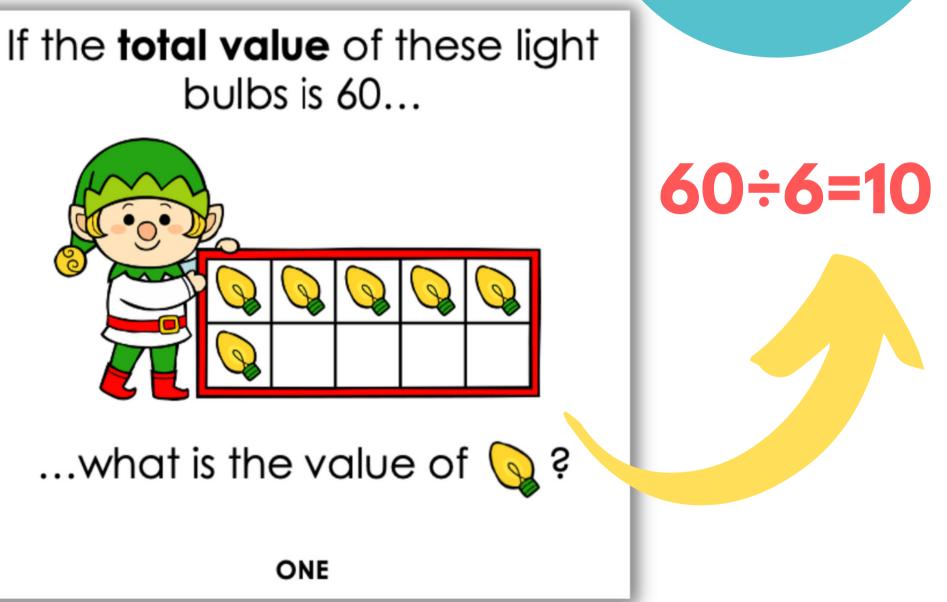

### POWERFUL VISUALS!

This set includes **24 task cards** to practice working with basic division facts.

Ten frames are a powerful way to visualize division and will help students make important connections.

A recording sheet is included to help students stay organized.

| _                                          |         |     |
|--------------------------------------------|---------|-----|
| CHRISTMAS DIV                              |         |     |
| Identify the                               |         |     |
|                                            | 1.      | 2.  |
|                                            | 60÷6=10 |     |
| L                                          | 00+0=10 |     |
|                                            | 4.      | 5.  |
|                                            |         |     |
|                                            |         |     |
|                                            | 7.      | 8.  |
|                                            |         |     |
|                                            |         |     |
|                                            | 10.     | 11. |
|                                            |         |     |
|                                            |         |     |
|                                            | 13.     | 14. |
|                                            |         |     |
|                                            |         |     |
|                                            | 16.     | 17. |
|                                            |         |     |
| E                                          |         |     |
| ching.co                                   | 19.     | 20. |
| rayTea                                     |         |     |
| relleyG                                    |         |     |
| © Shelley Gray www.ShelleyGrayTeaching.com | 22.     | 23. |
| Sray 1                                     |         |     |
| helley (                                   |         |     |
| Q                                          |         |     |
|                                            |         |     |