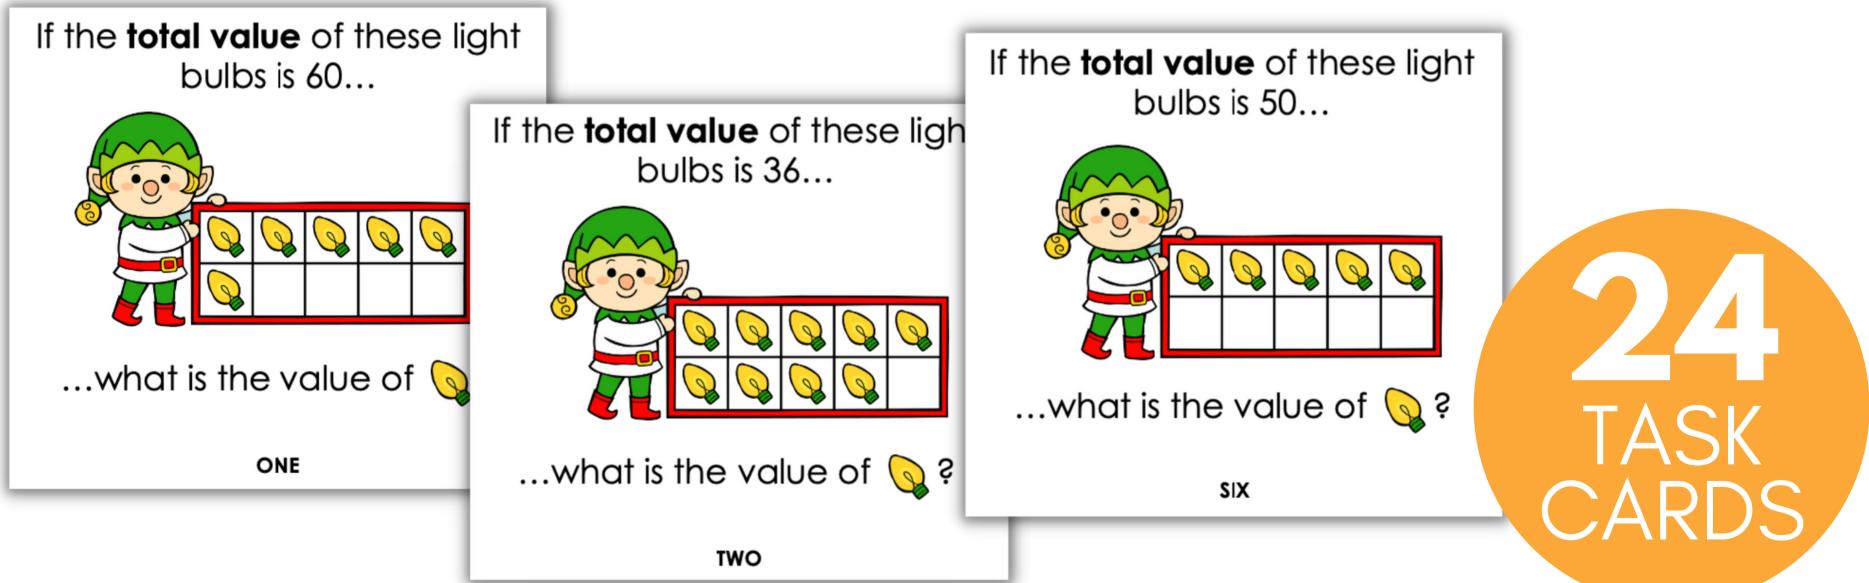

### POWERFUL VISUALS!

This set includes **24 task cards** to practice working with basic division facts.

Ten frames are a powerful way to visualize division and will help students make important connections.

A recording sheet is included to help students stay organized.

| _                                          |         |     |
|--------------------------------------------|---------|-----|
| CHRISTMAS DIV                              |         |     |
| Identify the                               |         |     |
|                                            | 1.      | 2.  |
|                                            | 60÷6=10 |     |
| L                                          | 00+0=10 |     |
|                                            | 4.      | 5.  |
|                                            |         |     |
|                                            |         |     |
|                                            | 7.      | 8.  |
|                                            |         |     |
|                                            |         |     |
|                                            | 10.     | 11. |
|                                            |         |     |
|                                            |         |     |
|                                            | 13.     | 14. |
|                                            |         |     |
|                                            |         |     |
|                                            | 16.     | 17. |
|                                            |         |     |
| E                                          |         |     |
| ching.co                                   | 19.     | 20. |
| rayTea                                     |         |     |
| relleyG                                    |         |     |
| © Shelley Gray www.ShelleyGrayTeaching.com | 22.     | 23. |
| Sray 1                                     |         |     |
| helley (                                   |         |     |
| Q                                          |         |     |
|                                            |         |     |