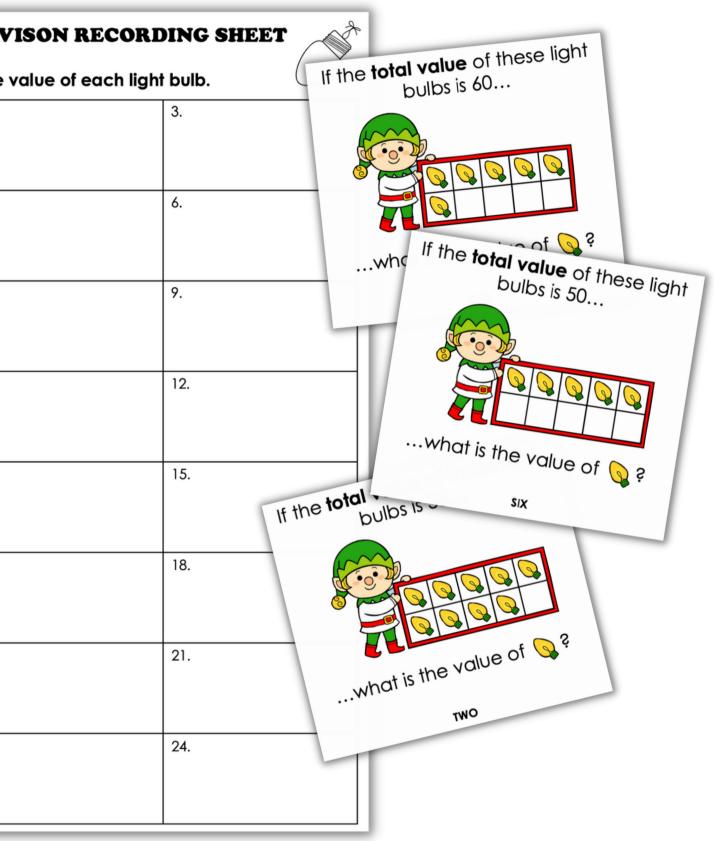

A recording sheet is included to help students stay organized.

| _                                          |         |     |
|--------------------------------------------|---------|-----|
| CHRISTMAS DIV                              |         |     |
| Identify the                               |         |     |
|                                            | 1.      | 2.  |
|                                            | 60÷6=10 |     |
| L                                          | 00+0=10 |     |
|                                            | 4.      | 5.  |
|                                            |         |     |
|                                            |         |     |
|                                            | 7.      | 8.  |
|                                            |         |     |
|                                            |         |     |
|                                            | 10.     | 11. |
|                                            |         |     |
|                                            |         |     |
|                                            | 13.     | 14. |
|                                            |         |     |
|                                            |         |     |
|                                            | 16.     | 17. |
|                                            |         |     |
| E                                          |         |     |
| ching.co                                   | 19.     | 20. |
| rayTea                                     |         |     |
| relleyG                                    |         |     |
| © Shelley Gray www.ShelleyGrayTeaching.com | 22.     | 23. |
| Sray 1                                     |         |     |
| helley (                                   |         |     |
| Q                                          |         |     |
|                                            |         |     |