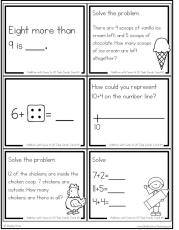

#### **About this Resource**

This resource includes 24 task cards to reinforce addition with sums to 20. Students will use these task cards to practice this concept in a variety of different ways, including dot patterns, ten frames, missing addends, number lines, problem-solving, and more.

### This resource includes...

Twenty-four task cards to practice addition to 20 in a variety of different ways:

Recording sheets to keep students organized.