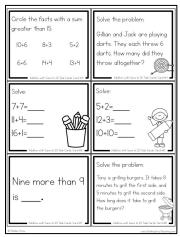

#### **About this Resource**

This resource includes 24 task cards to reinforce addition with sums to 20. Students will use these task cards to practice this concept in a variety of different ways, including dot patterns, ten frames, missing addends, number lines, problem-solving, and more.

### This resource includes...

Twenty-four task cards to practice addition to 20 in a variety of different ways:

Recording sheets to keep students organized.