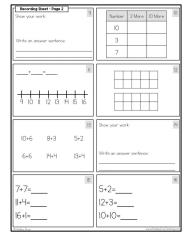

### This resource includes...

Twenty-four task cards to practice addition to 20 in a variety of different ways:

Recording sheets to keep students organized.