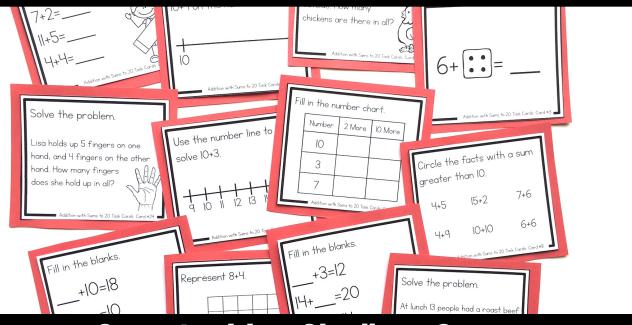

#### **About this Resource**

This resource includes 24 task cards to reinforce addition with sums to 20. Students will use these task cards to practice this concept in a variety of different ways, including dot patterns, ten frames, missing addends, number lines, problem-solving, and more.

### This resource includes...

Twenty-four task cards to practice addition to 20 in a variety of different ways:

Recording sheets to keep students organized.