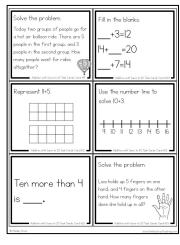

#### **About this Resource**

This resource includes 24 task cards to reinforce addition with sums to 20. Students will use these task cards to practice this concept in a variety of different ways, including dot patterns, ten frames, missing addends, number lines, problem-solving, and more.

### This resource includes...

Twenty-four task cards to practice addition to 20 in a variety of different ways:

Recording sheets to keep students organized.