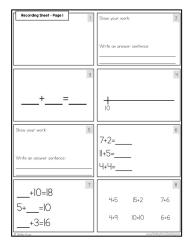

### This resource includes...

Twenty-four task cards to practice addition to 20 in a variety of different ways:

Recording sheets to keep students organized.