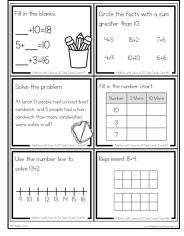

#### **About this Resource**

This resource includes 24 task cards to reinforce addition with sums to 20. Students will use these task cards to practice this concept in a variety of different ways, including dot patterns, ten frames, missing addends, number lines, problem-solving, and more.

### This resource includes...

Twenty-four task cards to practice addition to 20 in a variety of different ways:

Recording sheets to keep students organized.