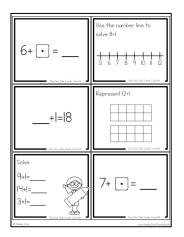

## **About this Resource**

This resource includes 24 task cards to reinforce the Plus One strategy for addition. Students will use these task cards to practice this concept in a variety of different ways, including dot patterns, ten frames, missing addends, number lines, problem-solving, and more.

## This resource includes...

Twenty-four task cards to practice the plus one strategy in a variety of different ways:

Recording sheets to keep students organized.

| ſĿ                 | Recording Sheet - Page | 3        | 17   | IE                       |
|--------------------|------------------------|----------|------|--------------------------|
|                    |                        |          |      | 17+ •=                   |
|                    | Number C               | ine More | [9]  | 2                        |
|                    | 12                     |          |      |                          |
|                    | 15                     |          |      |                          |
| Show your work: 21 |                        |          | 2    |                          |
|                    |                        |          |      | 6+ =<br> 9+ =<br> 8+ =   |
| Show your work: 2  |                        |          | 9+ = |                          |
| L                  |                        |          |      | 8+ =                     |
|                    |                        |          | 23   | 2:                       |
|                    | 3+•=                   |          |      |                          |
| L                  | ley Oney               |          |      | www.ShelleyGroyTeachings |