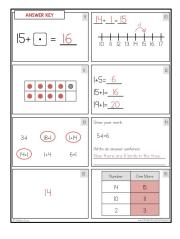

## This resource includes...

Twenty-four task cards to practice the plus one strategy in a variety of different ways:

Recording sheets to keep students organized.

| ſĿ                 | Recording Sheet - Page | 3        | 17   | IE                       |
|--------------------|------------------------|----------|------|--------------------------|
|                    |                        |          |      | 17+ •=                   |
|                    | Number C               | ine More | [9]  | 2                        |
|                    | 12                     |          |      |                          |
|                    | 15                     |          |      |                          |
| Show your work: 21 |                        |          | 2    |                          |
|                    |                        |          |      | 6+ =<br> 9+ =<br> 8+ =   |
| Show your work: 2  |                        |          | 9+ = |                          |
| L                  |                        |          |      | 8+ =                     |
|                    |                        |          | 23   | 2:                       |
|                    | 3+•=                   |          |      |                          |
| L                  | ley Oney               |          |      | www.ShelleyGroyTeachings |