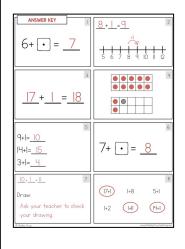

## This resource includes...

Twenty-four task cards to practice the plus one strategy in a variety of different ways:

Recording sheets to keep students organized.

| ſĿ                 | Recording Sheet - Page | 3        | 17   | IE                       |
|--------------------|------------------------|----------|------|--------------------------|
|                    |                        |          |      | 17+ •=                   |
|                    | Number C               | ine More | [9]  | 2                        |
|                    | 12                     |          |      |                          |
|                    | 15                     |          |      |                          |
| Show your work: 21 |                        |          | 2    |                          |
|                    |                        |          |      | 6+ =<br> 9+ =<br> 8+ =   |
| Show your work: 2  |                        |          | 9+ = |                          |
| L                  |                        |          |      | 8+ =                     |
|                    |                        |          | 23   | 2:                       |
|                    | 3+•=                   |          |      |                          |
| L                  | ley Oney               |          |      | www.ShelleyGroyTeachings |