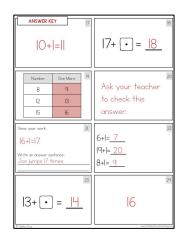

## This resource includes...

Twenty-four task cards to practice the plus one strategy in a variety of different ways:

Recording sheets to keep students organized.

| ſĿ                 | Recording Sheet - Page | 3        | 17   | IE                       |
|--------------------|------------------------|----------|------|--------------------------|
|                    |                        |          |      | 17+ •=                   |
|                    | Number C               | ine More | [9]  | 2                        |
|                    | 12                     |          |      |                          |
|                    | 15                     |          |      |                          |
| Show your work: 21 |                        |          | 2    |                          |
|                    |                        |          |      | 6+ =<br> 9+ =<br> 8+ =   |
| Show your work: 2  |                        |          | 9+ = |                          |
| L                  |                        |          |      | 8+ =                     |
|                    |                        |          | 23   | 2:                       |
|                    | 3+•=                   |          |      |                          |
| L                  | ley Oney               |          |      | www.ShelleyGroyTeachings |

Answer keys to make self-checking a breeze!

www.ShelleyGrayTeaching.com