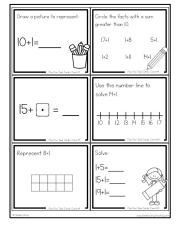

## **About this Resource**

This resource includes 24 task cards to reinforce the Plus One strategy for addition. Students will use these task cards to practice this concept in a variety of different ways, including dot patterns, ten frames, missing addends, number lines, problem-solving, and more.

## This resource includes...

Twenty-four task cards to practice the plus one strategy in a variety of different ways:

Recording sheets to keep students organized.

| ſĿ                 | Recording Sheet - Page | 3        | 17   | IE                       |
|--------------------|------------------------|----------|------|--------------------------|
|                    |                        |          |      | 17+ •=                   |
|                    | Number C               | ine More | [9]  | 2                        |
|                    | 12                     |          |      |                          |
|                    | 15                     |          |      |                          |
| Show your work: 21 |                        |          | 2    |                          |
|                    |                        |          |      | 6+ =<br> 9+ =<br> 8+ =   |
| Show your work: 2  |                        |          | 9+ = |                          |
| L                  |                        |          |      | 8+ =                     |
|                    |                        |          | 23   | 2:                       |
|                    | 3+•=                   |          |      |                          |
| L                  | ley Oney               |          |      | www.ShelleyGroyTeachings |