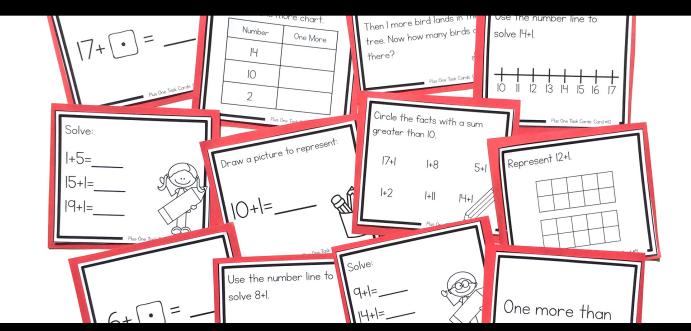

## **About this Resource**

This resource includes 24 task cards to reinforce the Plus One strategy for addition. Students will use these task cards to practice this concept in a variety of different ways, including dot patterns, ten frames, missing addends, number lines, problem-solving, and more.

## This resource includes...

Twenty-four task cards to practice the plus one strategy in a variety of different ways:

Recording sheets to keep students organized.

| ſĿ                 | Recording Sheet - Page | 3        | 17   | IE                       |
|--------------------|------------------------|----------|------|--------------------------|
|                    |                        |          |      | 17+ •=                   |
|                    | Number C               | ine More | [9]  | 2                        |
|                    | 12                     |          |      |                          |
|                    | 15                     |          |      |                          |
| Show your work: 21 |                        |          | 2    |                          |
|                    |                        |          |      | 6+ =<br> 9+ =<br> 8+ =   |
| Show your work: 2  |                        |          | 9+ = |                          |
| L                  |                        |          |      | 8+ =                     |
|                    |                        |          | 23   | 2:                       |
|                    | 3+•=                   |          |      |                          |
| L                  | ley Oney               |          |      | www.ShelleyGroyTeachings |