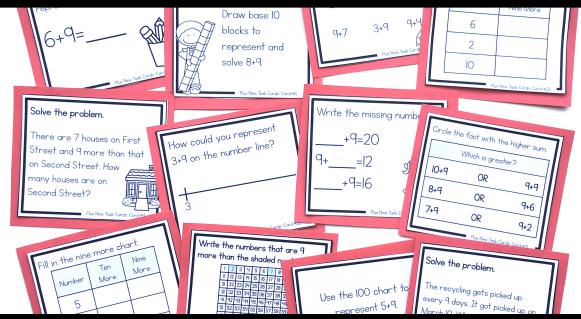

## **About this Resource**

This resource includes 24 task cards to reinforce the Plus Nine strategy for addition. Students will use these task cards to practice this concept in a variety of different ways, including ten frames, missing addends, number lines, problem-solving, number charts, and more.

## This resource includes...

Twenty-four task cards to practice the plus nine facts in a variety of different ways:

Recording sheets to keep students organized.

| Record                         | ling Sh   | eet - Page I |           | 1 | 1 2 3 4 5 6 7 8 9 10<br>1 12 3 N 15 6 17 8 9 20                                                                                                                                                                                                                                                                 |
|--------------------------------|-----------|--------------|-----------|---|-----------------------------------------------------------------------------------------------------------------------------------------------------------------------------------------------------------------------------------------------------------------------------------------------------------------|
|                                | nber<br>5 | Ten More     | Nine More |   | 2 22 23 24 25 26 27 28 24 30<br>31 32 33 34 35 36 37 38 39 40<br>41 42 43 44 45 46 47 48 49 50                                                                                                                                                                                                                  |
|                                | B<br>3    |              |           |   | S S2 S3 S4 S5 S6 S7 S8 S9 60   61 62 63 64 65 66 67 66 67 66 67 60 77 72 72 72 72 72 76 74 80 80 82 86 86 87 86 66 67 86 84 90 90 90 90 90 90 90 90 90 90 90 90 90 90 90 90 90 90 90 90 90 90 90 90 90 90 90 90 90 90 90 90 90 90 90 90 90 90 90 90 90 90 90 90 90 90 90 90 90 90 90 90 90 90 90 90 90 90 90 90 |
|                                |           |              |           | 3 | Show your work: 4                                                                                                                                                                                                                                                                                               |
| 2+9                            |           | 6+9          | 10+9      |   |                                                                                                                                                                                                                                                                                                                 |
| 9+7                            |           | 3+9          | 9+4       |   | Write an answer sentence:                                                                                                                                                                                                                                                                                       |
| Draw:                          |           |              |           | 5 | Draw: 6                                                                                                                                                                                                                                                                                                         |
| Solve:                         |           | =            |           |   | Solve:                                                                                                                                                                                                                                                                                                          |
|                                |           |              |           | 7 | +=                                                                                                                                                                                                                                                                                                              |
| 7+9=                           |           | _            |           |   |                                                                                                                                                                                                                                                                                                                 |
| 7+9= <u>.</u><br> +9=_<br>9+5= |           | _            |           |   |                                                                                                                                                                                                                                                                                                                 |
| 9+5=                           |           | _            |           |   |                                                                                                                                                                                                                                                                                                                 |
| Ø Shelley Gray                 |           |              |           |   | www.ShelleyGrayTeaching.c                                                                                                                                                                                                                                                                                       |