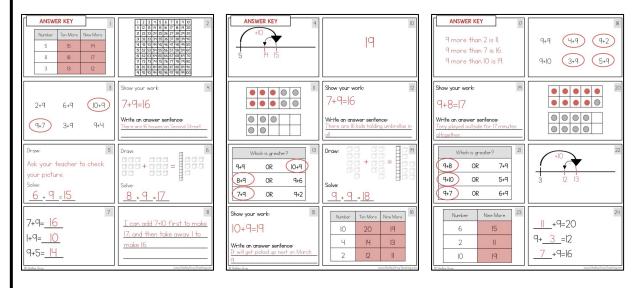

e an answer sentence: |    |      |      |                          |
| Which is greater?         | 21 |      |      | 22                       |
| 9+8 OR 7+9                |    | Ξ    |      |                          |
| 9+10 OR 5+9               |    | 3    |      |                          |
| 9+7 OR 6+9                |    |      |      |                          |
| Number Nine More          | 23 |      |      | 24                       |
| 6                         |    |      | 1=20 |                          |
| 2                         |    | q+   | _=I2 |                          |
| 10                        |    | +0   | 7=16 |                          |
| 0 Shelley Gray            |    | L    | ww.  | wShelleyGrayTeaching.com |

Answer keys to make self-checking a breeze!



www.ShelleyGrayTeaching.com