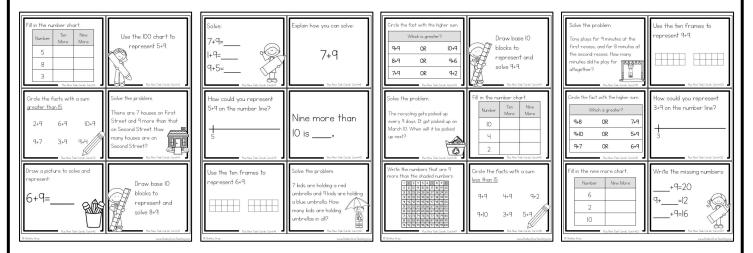

## **About this Resource**

This resource includes 24 task cards to reinforce the Plus Nine strategy for addition. Students will use these task cards to practice this concept in a variety of different ways, including ten frames, missing addends, number lines, problem-solving, number charts, and more.

## This resource includes...

Twenty-four task cards to practice the plus nine facts in a variety of different ways:

Recording sheets to keep students organized.

| Record                         | ling Sh   | eet - Page I |           | 1 | 1 2 3 4 5 6 7 8 9 10<br>1 12 3 N 15 6 17 8 9 20                                                                                                                                                                                                                                                                 |
|--------------------------------|-----------|--------------|-----------|---|-----------------------------------------------------------------------------------------------------------------------------------------------------------------------------------------------------------------------------------------------------------------------------------------------------------------|
|                                | nber<br>5 | Ten More     | Nine More |   | 2 22 23 24 25 26 27 28 24 30<br>31 32 33 34 35 36 37 38 39 40<br>41 42 43 44 45 46 47 48 49 50                                                                                                                                                                                                                  |
|                                | B<br>3    |              |           |   | S S2 S3 S4 S5 S6 S7 S8 S9 60   61 62 63 64 65 66 67 66 67 66 67 60 77 72 72 72 72 72 76 74 80 80 82 86 86 87 86 66 67 86 84 90 90 90 90 90 90 90 90 90 90 90 90 90 90 90 90 90 90 90 90 90 90 90 90 90 90 90 90 90 90 90 90 90 90 90 90 90 90 90 90 90 90 90 90 90 90 90 90 90 90 90 90 90 90 90 90 90 90 90 90 |
|                                |           |              |           | 3 | Show your work: 4                                                                                                                                                                                                                                                                                               |
| 2+9                            |           | 6+9          | 10+9      |   |                                                                                                                                                                                                                                                                                                                 |
| 9+7                            |           | 3+9          | 9+4       |   | Write an answer sentence:                                                                                                                                                                                                                                                                                       |
| Draw:                          |           |              |           | 5 | Draw: 6                                                                                                                                                                                                                                                                                                         |
| Solve:                         |           | =            |           |   | Solve:                                                                                                                                                                                                                                                                                                          |
|                                |           |              |           | 7 | +=                                                                                                                                                                                                                                                                                                              |
| 7+9=                           |           | _            |           |   |                                                                                                                                                                                                                                                                                                                 |
| 7+9= <u>.</u><br> +9=_<br>9+5= |           | _            |           |   |                                                                                                                                                                                                                                                                                                                 |
| 9+5=                           |           | _            |           |   |                                                                                                                                                                                                                                                                                                                 |
| Ø Shelley Gray                 |           |              |           |   | www.ShelleyGrayTeaching.c                                                                                                                                                                                                                                                                                       |

| Recording Sheet - Page 2  | q      |                           |
|---------------------------|--------|---------------------------|
| 5                         | _      |                           |
|                           | I      | Show your work:           |
|                           |        | Write an answer sentence: |
| Which is greater?         | 13     | Draw:                     |
| 9+9 OR 10+9               |        |                           |
| 8+9 OR 9+6                |        | Solve:                    |
| 7+9 OR 9+2                |        | +=                        |
| Show your work:           | 15     | Number Ten More Nine More |
| Write an answer sentence: | Ч<br>2 |                           |
| Write an answer sentence: |        | 2 www.ShelleyGrayTeacher  |

| Recording Sheet - Page 3  | 17 |      |      | 18                       |
|---------------------------|----|------|------|--------------------------|
|                           |    | 9+9  | 4+9  | 9+2                      |
|                           |    | 9+10 | 3+9  | 5+9                      |
| Show your work:           | 19 |      |      | 20                       |
| Write an answer sentence: |    |      |      |                          |
| Which is greater?         | 21 |      |      | 22                       |
| 9+8 OR 7+9                |    | Ξ    |      |                          |
| 9+10 OR 5+9               |    | 3    |      |                          |
| 9+7 OR 6+9                |    |      |      |                          |
| Number Nine More          | 23 |      |      | 24                       |
| 6                         |    |      | 1=20 |                          |
| 2                         |    | q+   | _=I2 |                          |
| 10                        |    | +0   | 7=16 |                          |
| 0 Shelley Gray            |    | L    | ww.  | wShelleyGrayTeaching.com |