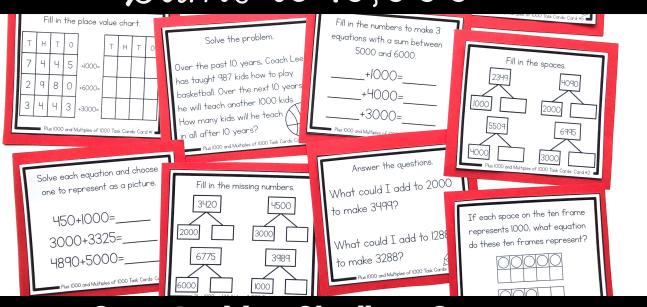

## **About this Resource**

This resource includes 24 task cards to reinforce adding 1000 and multiples of 1000 to numbers to 10,000. Students will use these task cards to practice these facts in a variety of different ways, including missing addends, place value charts, number lines, problem-solving, number charts, and more.

# This resource includes...

Twenty-four task cards to practice adding 1000 and multiples of 1000 to numbers to 10,000 in a variety of different ways:

Recording sheets to keep students organized.