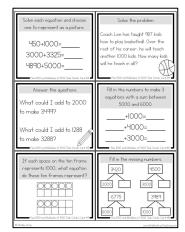

## **About this Resource**

This resource includes 24 task cards to reinforce adding 1000 and multiples of 1000 to numbers to 10,000. Students will use these task cards to practice these facts in a variety of different ways, including missing addends, place value charts, number lines, problem-solving, number charts, and more.

# This resource includes...

Twenty-four task cards to practice adding 1000 and multiples of 1000 to numbers to 10,000 in a variety of different ways:

Recording sheets to keep students organized.