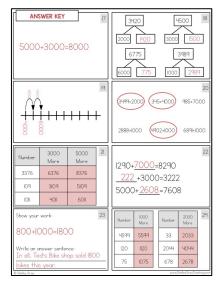

oking for even more support with teaching addition strategies in your classroom? The Addition Station will transform your teaching, allowing your students to master addition facts and strategies at their own pace. Find the Addition Station here:

https://www.teacherspayteachers.com/Product/The-Addition-Station-First-



I'd love to help you get really strategic with your math instruction this year! Join me over on my website, ShelleyGrayTeaching.com for ideas, tips, and resources!

http://shelleygrayteaching.com/

Grade-1781284

# This resource includes...

Twenty-four task cards to practice adding 1000 and multiples of 1000 to numbers to 10,000 in a variety of different ways:









Recording sheets to keep students organized.







### Answer keys to make self-checking a breeze!







www.ShelleyGrayTeaching.com