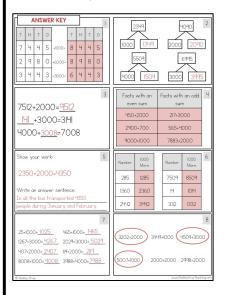

u looking for even more support with teaching addition strategies in your classroom? The Addition Station will transform your teaching, allowing your students to master addition facts and strategies at their own pace. Find the Addition Station here:

https://www.teacherspayteachers.com/Product/The-Addition-Station-First-



I'd love to help you get really strategic with your math instruction this year! Join me over on my website, ShelleyGrayTeaching.com for ideas, tips, and resources!

http://shelleygrayteaching.com/

Grade-1781284

# This resource includes...

Twenty-four task cards to practice adding 1000 and multiples of 1000 to numbers to 10,000 in a variety of different ways:









Recording sheets to keep students organized.







### Answer keys to make self-checking a breeze!







www.ShelleyGrayTeaching.com