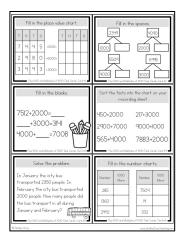

## **About this Resource**

This resource includes 24 task cards to reinforce adding 1000 and multiples of 1000 to numbers to 10,000. Students will use these task cards to practice these facts in a variety of different ways, including missing addends, place value charts, number lines, problem-solving, number charts, and more.

# This resource includes...

Twenty-four task cards to practice adding 1000 and multiples of 1000 to numbers to 10,000 in a variety of different ways:

Recording sheets to keep students organized.