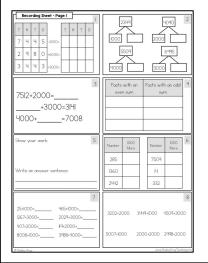

# This resource includes...

Twenty-four task cards to practice adding 1000 and multiples of 1000 to numbers to 10,000 in a variety of different ways:

Recording sheets to keep students organized.