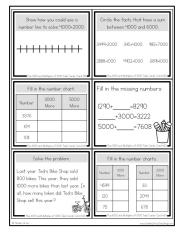

## **About this Resource**

This resource includes 24 task cards to reinforce adding 1000 and multiples of 1000 to numbers to 10,000. Students will use these task cards to practice these facts in a variety of different ways, including missing addends, place value charts, number lines, problem-solving, number charts, and more.

# This resource includes...

Twenty-four task cards to practice adding 1000 and multiples of 1000 to numbers to 10,000 in a variety of different ways:

Recording sheets to keep students organized.