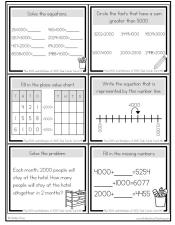

## **About this Resource**

This resource includes 24 task cards to reinforce adding 1000 and multiples of 1000 to numbers to 10,000. Students will use these task cards to practice these facts in a variety of different ways, including missing addends, place value charts, number lines, problem-solving, number charts, and more.

# This resource includes...

Twenty-four task cards to practice adding 1000 and multiples of 1000 to numbers to 10,000 in a variety of different ways:

Recording sheets to keep students organized.