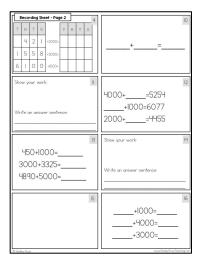

# This resource includes...

Twenty-four task cards to practice adding 1000 and multiples of 1000 to numbers to 10,000 in a variety of different ways:

Recording sheets to keep students organized.