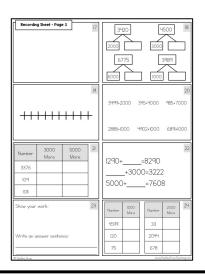

## **About this Resource**

This resource includes 24 task cards to reinforce adding 1000 and multiples of 1000 to numbers to 10,000. Students will use these task cards to practice these facts in a variety of different ways, including missing addends, place value charts, number lines, problem-solving, number charts, and more.

# This resource includes...

Twenty-four task cards to practice adding 1000 and multiples of 1000 to numbers to 10,000 in a variety of different ways:

Recording sheets to keep students organized.