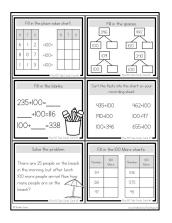

#### **About this Resource**

This resource includes 24 task cards to reinforce Plus 100 addition facts. Students will use these task cards to practice this concept in a variety of different ways, including ten frames, missing addends, number lines, problem-solving, and more.

### This resource includes...

Twenty-four task cards to practice the plus 100 strategy in a variety of different ways:

Recording sheets to keep students organized.