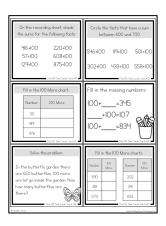

#### **About this Resource**

This resource includes 24 task cards to reinforce Plus 100 addition facts. Students will use these task cards to practice this concept in a variety of different ways, including ten frames, missing addends, number lines, problem-solving, and more.

### This resource includes...

Twenty-four task cards to practice the plus 100 strategy in a variety of different ways:

Recording sheets to keep students organized.