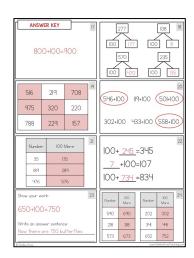

e.



Are you looking for even more support with teaching addition strategies in your classroom? The Addition Station will transform your teaching, allowing your students to master addition facts and strategies at their own pace. Find the Addition Station here:

https://www.teacherspayteachers.com/Product/The-Addition-Station-First-

Shelley 3 Gray

I'd love to help you get really strategic with your math instruction this year! Join me over on my website, ShelleyGrayTeaching.com for ideas, tips, and resources!

http://shelleygrayteaching.com/

Grade-1781284

### This resource includes...

Twenty-four task cards to practice the plus 100 strategy in a variety of different ways:









Recording sheets to keep students organized.







#### Answer keys to make self-checking a breeze!







### www.ShelleyGrayTeaching.com