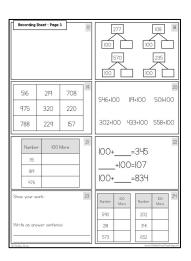

#### **About this Resource**

This resource includes 24 task cards to reinforce Plus 100 addition facts. Students will use these task cards to practice this concept in a variety of different ways, including ten frames, missing addends, number lines, problem-solving, and more.

### This resource includes...

Twenty-four task cards to practice the plus 100 strategy in a variety of different ways:

Recording sheets to keep students organized.