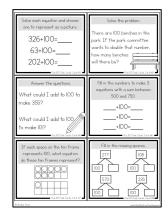

#### **About this Resource**

This resource includes 24 task cards to reinforce Plus 100 addition facts. Students will use these task cards to practice this concept in a variety of different ways, including ten frames, missing addends, number lines, problem-solving, and more.

### This resource includes...

Twenty-four task cards to practice the plus 100 strategy in a variety of different ways:

Recording sheets to keep students organized.