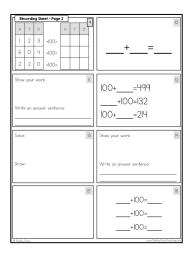

### This resource includes...

Twenty-four task cards to practice the plus 100 strategy in a variety of different ways:

Recording sheets to keep students organized.