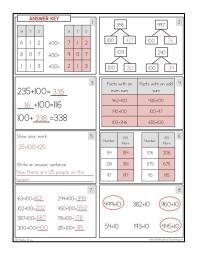

more.



Are you looking for even more support with teaching addition strategies in your classroom? The Addition Station will transform your teaching, allowing your students to master addition facts and strategies at their own pace. Find the Addition Station here:

https://www.teacherspayteachers.com/Product/The-Addition-Station-First-

Shelley 3 Gray

I'd love to help you get really strategic with your math instruction this year! Join me over on my website, ShelleyGrayTeaching.com for ideas, tips, and resources!

http://shelleygrayteaching.com/

Grade-1781284

### This resource includes...

Twenty-four task cards to practice the plus 100 strategy in a variety of different ways:









Recording sheets to keep students organized.







#### Answer keys to make self-checking a breeze!







### www.ShelleyGrayTeaching.com