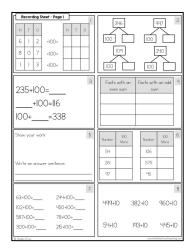

### This resource includes...

Twenty-four task cards to practice the plus 100 strategy in a variety of different ways:

Recording sheets to keep students organized.