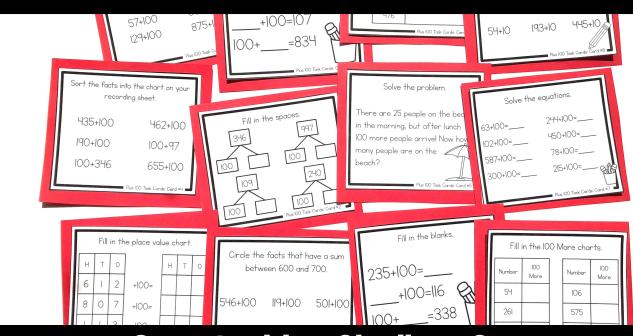

#### **About this Resource**

This resource includes 24 task cards to reinforce Plus 100 addition facts. Students will use these task cards to practice this concept in a variety of different ways, including ten frames, missing addends, number lines, problem-solving, and more.

### This resource includes...

Twenty-four task cards to practice the plus 100 strategy in a variety of different ways:

Recording sheets to keep students organized.