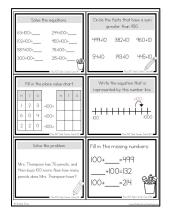

#### **About this Resource**

This resource includes 24 task cards to reinforce Plus 100 addition facts. Students will use these task cards to practice this concept in a variety of different ways, including ten frames, missing addends, number lines, problem-solving, and more.

### This resource includes...

Twenty-four task cards to practice the plus 100 strategy in a variety of different ways:

Recording sheets to keep students organized.