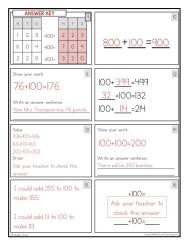

ore.



Are you looking for even more support with teaching addition strategies in your classroom? The Addition Station will transform your teaching, allowing your students to master addition facts and strategies at their own pace. Find the Addition Station here:

https://www.teacherspayteachers.com/Product/The-Addition-Station-First-

Shelley 3 Gray

I'd love to help you get really strategic with your math instruction this year! Join me over on my website, ShelleyGrayTeaching.com for ideas, tips, and resources!

http://shelleygrayteaching.com/

Grade-1781284

### This resource includes...

Twenty-four task cards to practice the plus 100 strategy in a variety of different ways:









Recording sheets to keep students organized.







#### Answer keys to make self-checking a breeze!







### www.ShelleyGrayTeaching.com