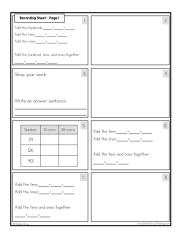

## This resource includes...

Twenty-four task cards to practice using left to right addition in a variety of different ways:

Recording sheets to keep students organized.

| Show your work:  Write an answer sentence: | Add the hundreds                              |
|--------------------------------------------|-----------------------------------------------|
| 56+46=<br>33+23=<br>65+16=                 | Add the hundruds                              |
| +  =255<br>67+=89<br>+35=68                | Show your work: 22  Write an answer sentence: |
| Number   23 more   Simore   23   34        | Add the hundreds                              |