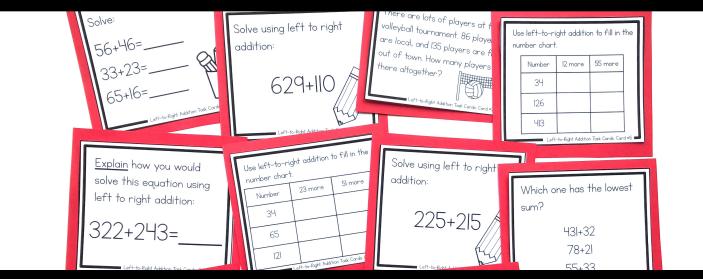

### **About this Resource**

This resource includes 24 task cards to reinforce left-to-right addition with sums to 999. Students will practice left to right addition through problem solving, missing numbers, number charts, and more.

## This resource includes...

Twenty-four task cards to practice using left to right addition in a variety of different ways:

Recording sheets to keep students organized.

| Show your work:  Write an answer sentence: | Add the hundreds                              |
|--------------------------------------------|-----------------------------------------------|
| 56+46=<br>33+23=<br>65+16=                 | Add the hundruds                              |
| +  =255<br>67+=89<br>+35=68                | Show your work: 22  Write an answer sentence: |
| Number   23 more   Simore   23   34        | Add the hundreds                              |