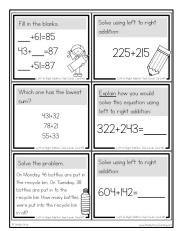

## This resource includes...

Twenty-four task cards to practice using left to right addition in a variety of different ways:

Recording sheets to keep students organized.

| Show your work:  Write an answer sentence: | Add the hundreds                              |
|--------------------------------------------|-----------------------------------------------|
| 56+46=<br>33+23=<br>65+16=                 | Add the hundruds                              |
| +  =255<br>67+=89<br>+35=68                | Show your work: 22  Write an answer sentence: |
| Number   23 more   Simore   23   34        | Add the hundreds                              |