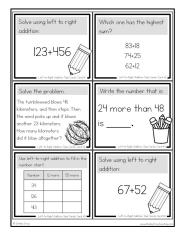

## This resource includes...

Twenty-four task cards to practice using left to right addition in a variety of different ways:

Recording sheets to keep students organized.

| Show your work:  Write an answer sentence: | Add the hundreds                              |
|--------------------------------------------|-----------------------------------------------|
| 56+46=<br>33+23=<br>65+16=                 | Add the hundruds                              |
| +  =255<br>67+=89<br>+35=68                | Show your work: 22  Write an answer sentence: |
| Number   23 more   Simore   23   34        | Add the hundreds                              |