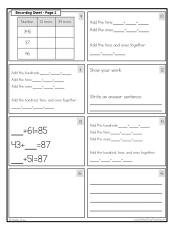

## This resource includes...

Twenty-four task cards to practice using left to right addition in a variety of different ways:

Recording sheets to keep students organized.

| Show your work:  Write an answer sentence: | Add the hundreds                              |
|--------------------------------------------|-----------------------------------------------|
| 56+46=<br>33+23=<br>65+16=                 | Add the hundruds                              |
| +  =255<br>67+=89<br>+35=68                | Show your work: 22  Write an answer sentence: |
| Number   23 more   Simore   23   34        | Add the hundreds                              |