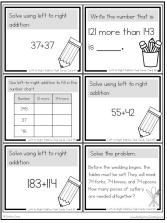

## This resource includes...

Twenty-four task cards to practice using left to right addition in a variety of different ways:

Recording sheets to keep students organized.

| Show your work:  Write an answer sentence: | Add the hundreds                              |
|--------------------------------------------|-----------------------------------------------|
| 56+46=<br>33+23=<br>65+16=                 | Add the hundruds                              |
| +  =255<br>67+=89<br>+35=68                | Show your work: 22  Write an answer sentence: |
| Number   23 more   Simore   23   34        | Add the hundreds                              |