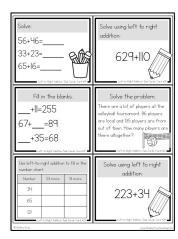

## This resource includes...

Twenty-four task cards to practice using left to right addition in a variety of different ways:

Recording sheets to keep students organized.

| Show your work:  Write an answer sentence: | Add the hundreds                              |
|--------------------------------------------|-----------------------------------------------|
| 56+46=<br>33+23=<br>65+16=                 | Add the hundruds                              |
| +  =255<br>67+=89<br>+35=68                | Show your work: 22  Write an answer sentence: |
| Number   23 more   Simore   23   34        | Add the hundreds                              |