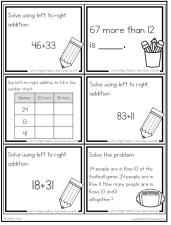

## **About this Resource**

This resource includes 24 task cards to reinforce left-to-right addition with sums to 100. Students will practice left to right addition through problem solving, missing numbers, number charts, and more.

## This resource includes...

Twenty-four task cards to practice left-to-right addition in a variety of different ways:

Recording sheets to keep students organized.