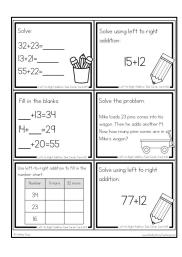

## **About this Resource**

This resource includes 24 task cards to reinforce left-to-right addition with sums to 100. Students will practice left to right addition through problem solving, missing numbers, number charts, and more.

## This resource includes...

Twenty-four task cards to practice left-to-right addition in a variety of different ways:

Recording sheets to keep students organized.