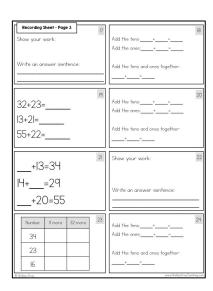

## **About this Resource**

This resource includes 24 task cards to reinforce left-to-right addition with sums to 100. Students will practice left to right addition through problem solving, missing numbers, number charts, and more.

## This resource includes...

Twenty-four task cards to practice left-to-right addition in a variety of different ways:

Recording sheets to keep students organized.