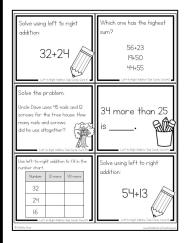

## **About this Resource**

This resource includes 24 task cards to reinforce left-to-right addition with sums to 100. Students will practice left to right addition through problem solving, missing numbers, number charts, and more.

## This resource includes...

Twenty-four task cards to practice left-to-right addition in a variety of different ways:

Recording sheets to keep students organized.