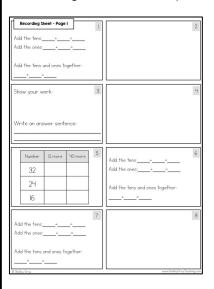

## This resource includes...

Twenty-four task cards to practice left-to-right addition in a variety of different ways:

Recording sheets to keep students organized.