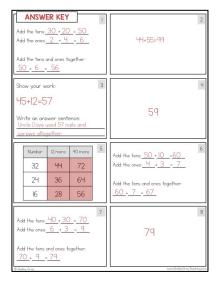

er charts, and more.



Are you looking for even more support with teaching addition strategies in your classroom? The Addition Station will transform your teaching, allowing your students to master addition facts and strategies at their own pace. Find the Addition Station here:

https://www.teacherspayteachers.com/Product/The-Addition-Station-First-Grade-1781284



I'd love to help you get really strategic with your math instruction this year! Join me over on my website, ShelleyGrayTeaching.com for ideas, tips, and resources!

http://shelleygrayteaching.com/

## This resource includes...

Twenty-four task cards to practice left-to-right addition in a variety of different ways:









Recording sheets to keep students organized.







## Answer keys to make self-checking a breezel







www.ShelleyGrayTeaching.com