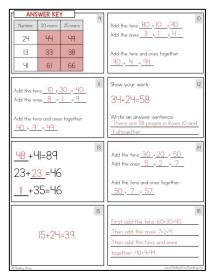

mber charts, and more.



Are you looking for even more support with teaching addition strategies in your classroom? The Addition Station will transform your teaching, allowing your students to master addition facts and strategies at their own pace. Find the Addition Station here:

https://www.teacherspayteachers.com/Product/The-Addition-Station-First-Grade-1781284



I'd love to help you get really strategic with your math instruction this year! Join me over on my website, ShelleyGrayTeaching.com for ideas, tips, and resources!

http://shelleygrayteaching.com/

## This resource includes...

Twenty-four task cards to practice left-to-right addition in a variety of different ways:









Recording sheets to keep students organized.







## Answer keys to make self-checking a breezel







www.ShelleyGrayTeaching.com