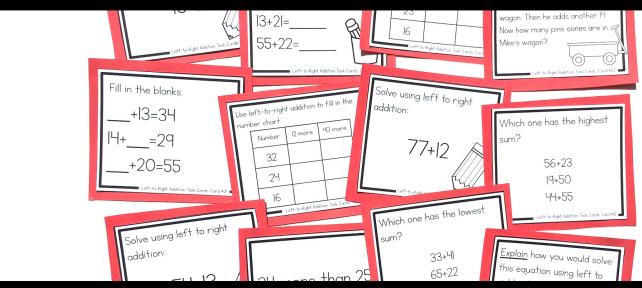

## **About this Resource**

This resource includes 24 task cards to reinforce left-to-right addition with sums to 100. Students will practice left to right addition through problem solving, missing numbers, number charts, and more.

## This resource includes...

Twenty-four task cards to practice left-to-right addition in a variety of different ways:

Recording sheets to keep students organized.