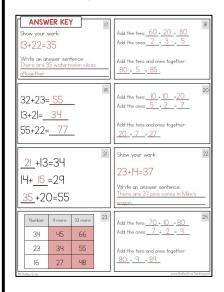

number charts, and more.



Are you looking for even more support with teaching addition strategies in your classroom? The Addition Station will transform your teaching, allowing your students to master addition facts and strategies at their own pace. Find the Addition Station here:

https://www.teacherspayteachers.com/Product/The-Addition-Station-First-Grade-1781284



I'd love to help you get really strategic with your math instruction this year! Join me over on my website, ShelleyGrayTeaching.com for ideas, tips, and resources!

http://shelleygrayteaching.com/

## This resource includes...

Twenty-four task cards to practice left-to-right addition in a variety of different ways:









Recording sheets to keep students organized.







## Answer keys to make self-checking a breezel







www.ShelleyGrayTeaching.com