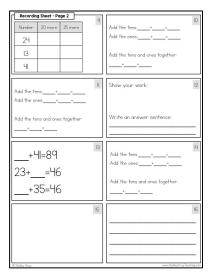

## This resource includes...

Twenty-four task cards to practice left-to-right addition in a variety of different ways:

Recording sheets to keep students organized.