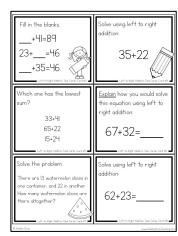

## **About this Resource**

This resource includes 24 task cards to reinforce left-to-right addition with sums to 100. Students will practice left to right addition through problem solving, missing numbers, number charts, and more.

## This resource includes...

Twenty-four task cards to practice left-to-right addition in a variety of different ways:

Recording sheets to keep students organized.