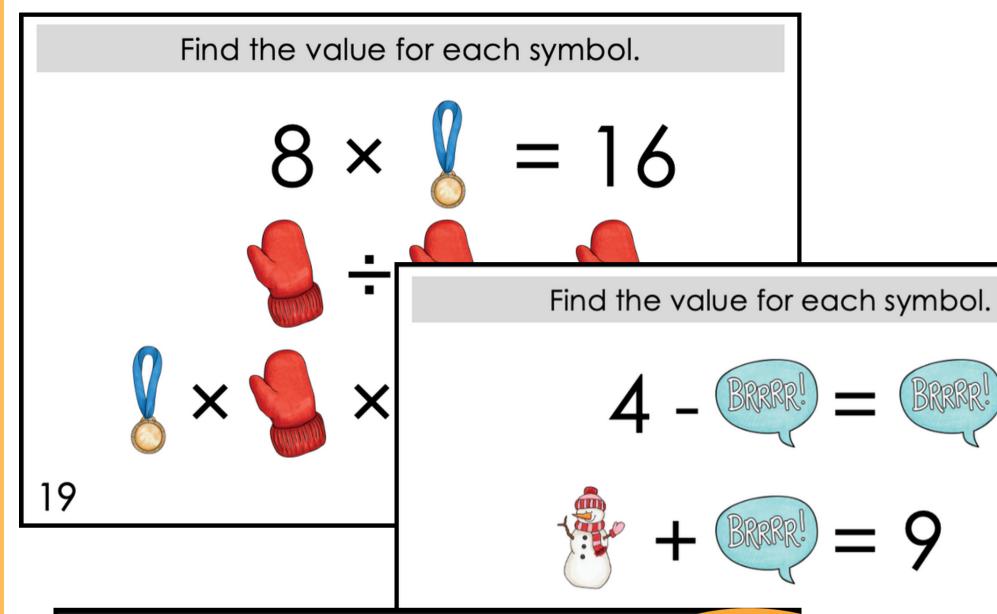

#### This winter-themed bundle

## includes 160 logic puzzles

to make differentiation easy in your classroom!

Use the variety of logic puzzle sets to meet each student exactly where they are at, and provide a "just right" challenge.

This bundle includes sets of <u>winter-</u> <u>themed</u> Logic Problem Puzzles for:

- Addition & Subtraction to 10
- Addition Within 20
- Addition & Subtraction Within 20
- Addition & Subtraction Within 100
- Addition & Subtraction Within 1,000
- Addition, Subtraction, &
   Multiplication Within 100
- Multiplication & Division Within 100
- Decimal Numbers to Tenths