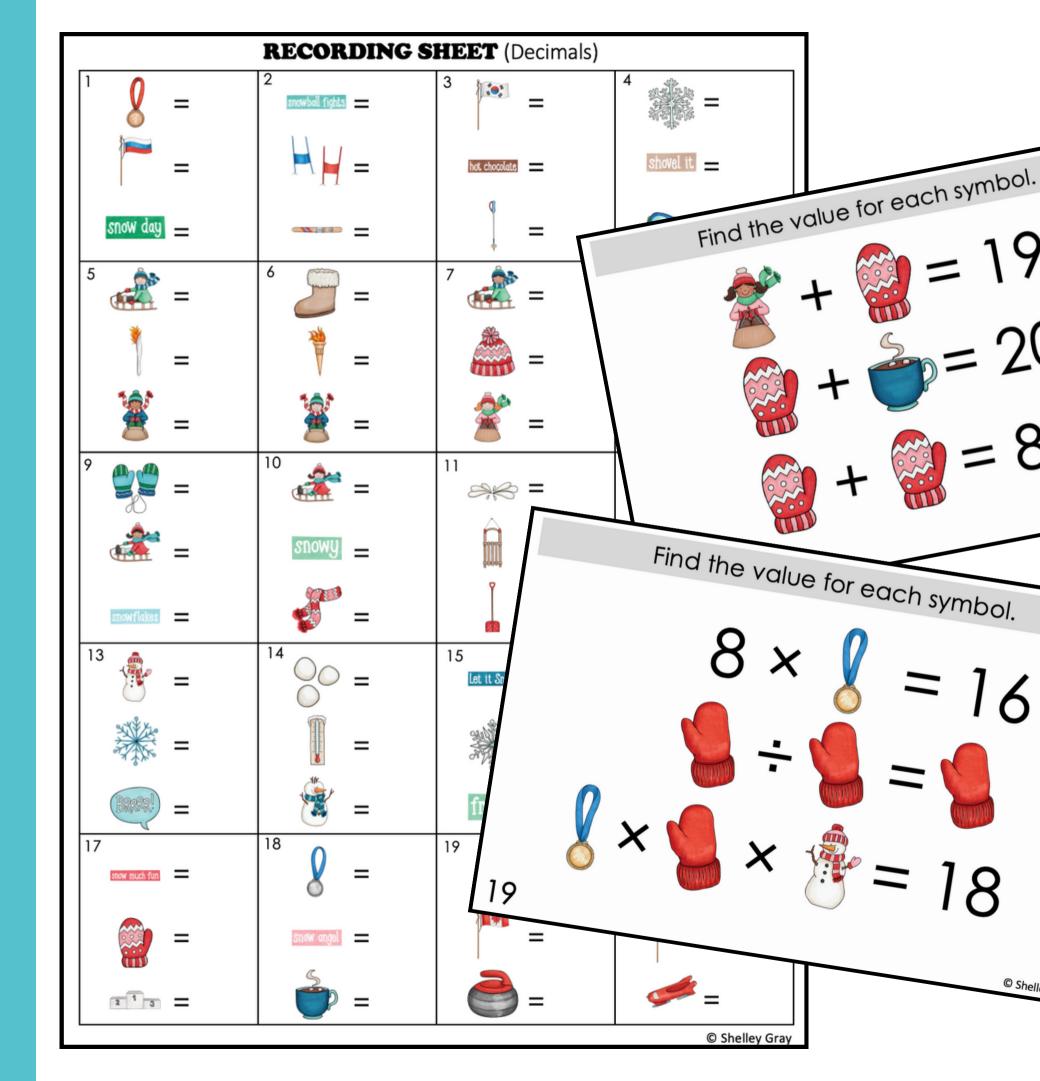

- Addition & Subtraction to 10
- Addition Within 20
- Addition & Subtraction Within 20
- Addition & Subtraction Within 100
- Addition & Subtraction Within 1,000
- Addition, Subtraction, &
   Multiplication Within 100
- Multiplication & Division Within 100
- Decimal Numbers to Tenths