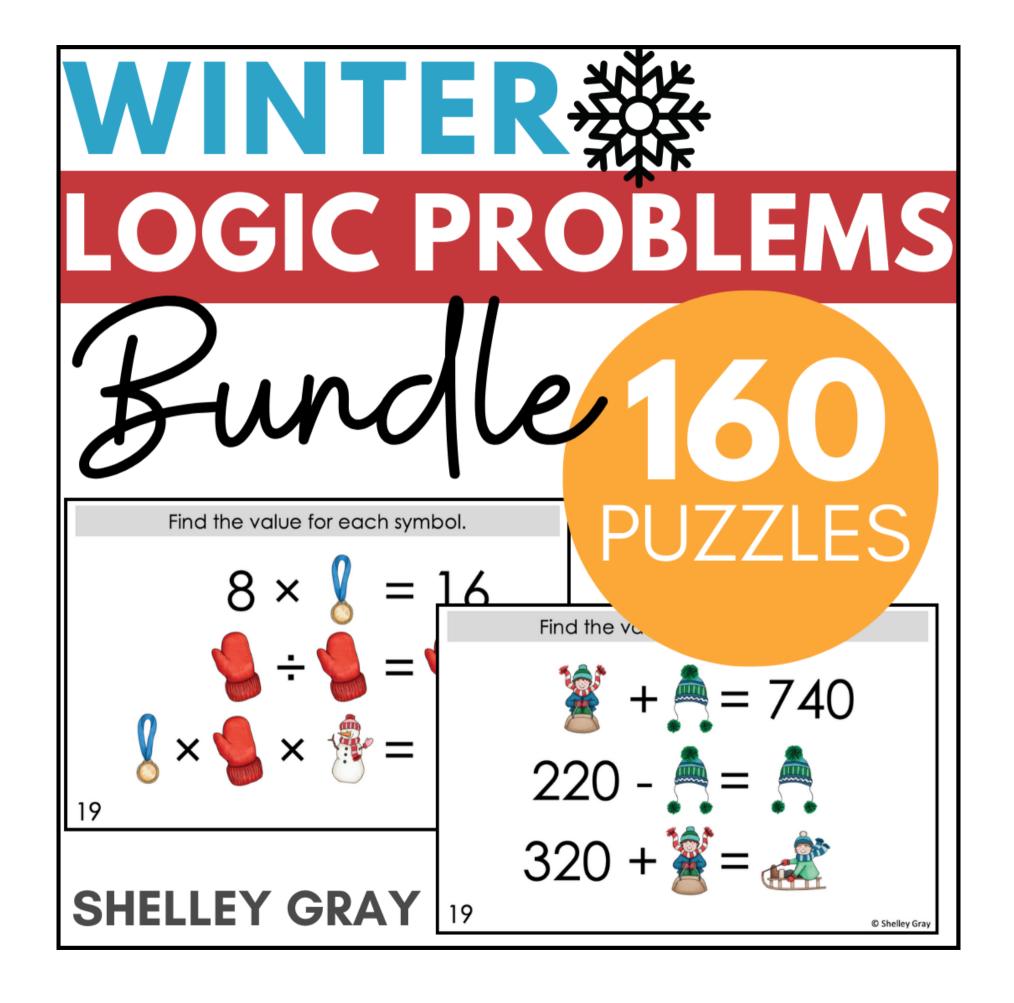

#### This winter-themed bundle

## includes 160 logic puzzles

to make differentiation easy in your classroom!

Use the variety of logic puzzle sets to meet each student exactly where they are at, and provide a "just right" challenge.

This bundle includes sets of <u>winter-</u> <u>themed</u> Logic Problem Puzzles for: