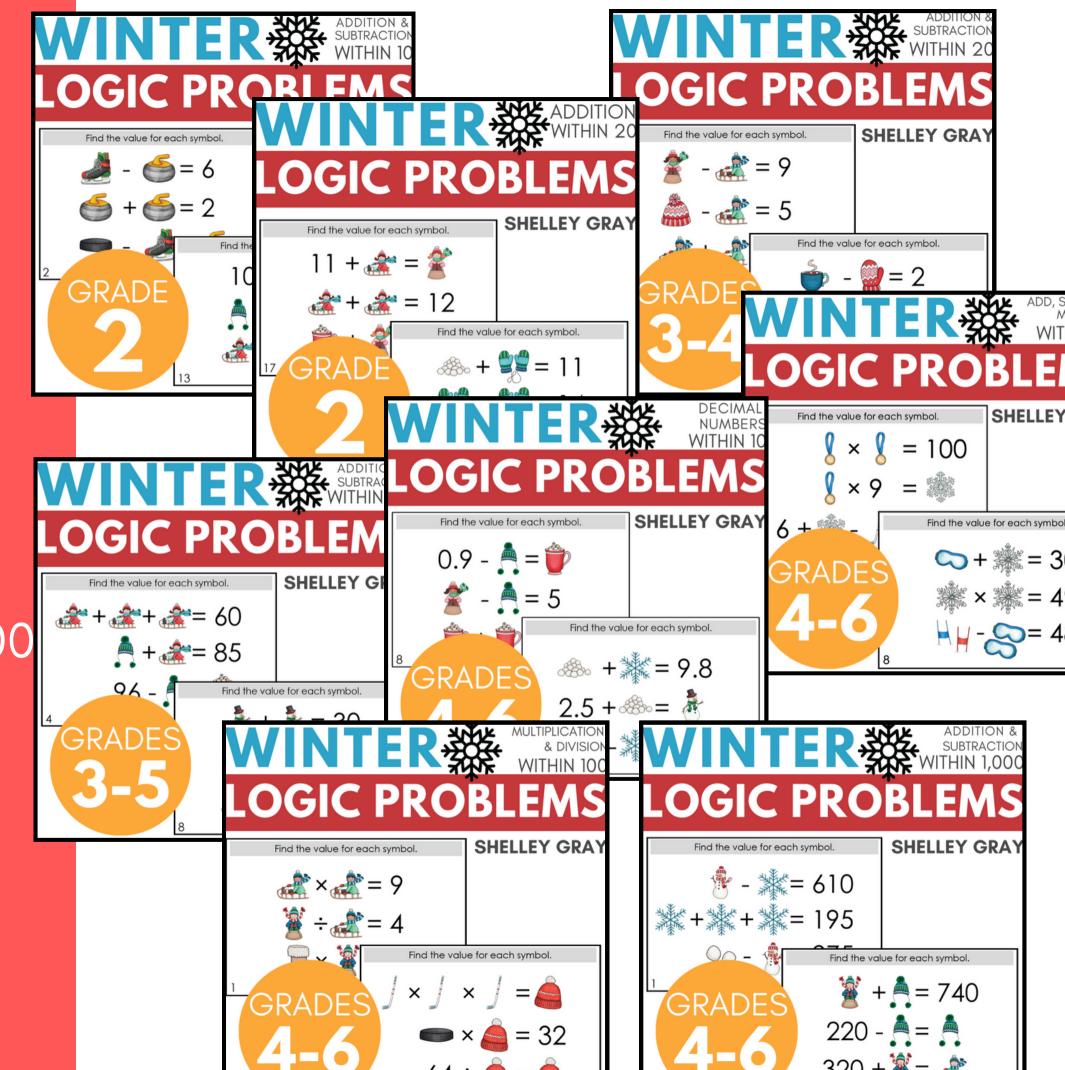

- Addition & Subtraction to 10
- Addition Within 20
- Addition & Subtraction Within 20
- Addition & Subtraction Within 100
- Addition & Subtraction Within 1,000
- Addition, Subtraction, &
   Multiplication Within 100
- Multiplication & Division Within 100
- Decimal Numbers to Tenths