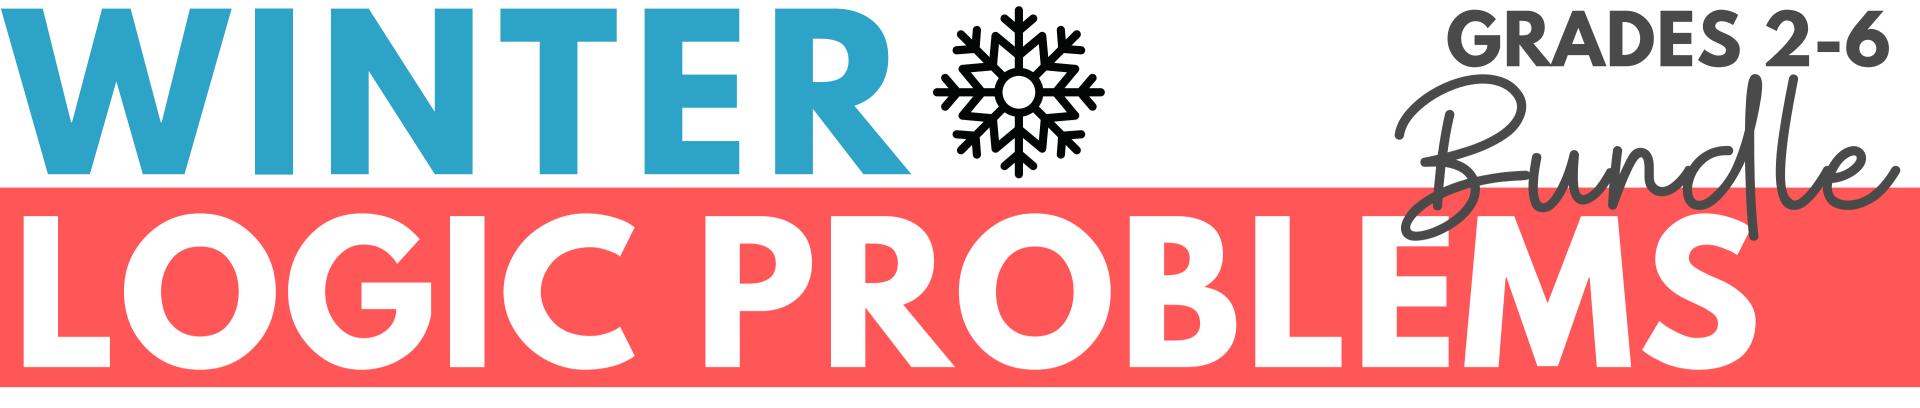

#### This winter-themed bundle

## includes 160 logic puzzles

to make differentiation easy in your classroom!

Use the variety of logic puzzle sets to meet each student exactly where they are at, and provide a "just right" challenge.

This bundle includes sets of <u>winter-</u> <u>themed</u> Logic Problem Puzzles for:

- Addition & Subtraction to 10
- Addition Within 20
- Addition & Subtraction Within 20
- Addition & Subtraction Within 100
- Addition & Subtraction Within 1,000
- Addition, Subtraction, &
   Multiplication Within 100
- Multiplication & Division Within 100
- Decimal Numbers to Tenths