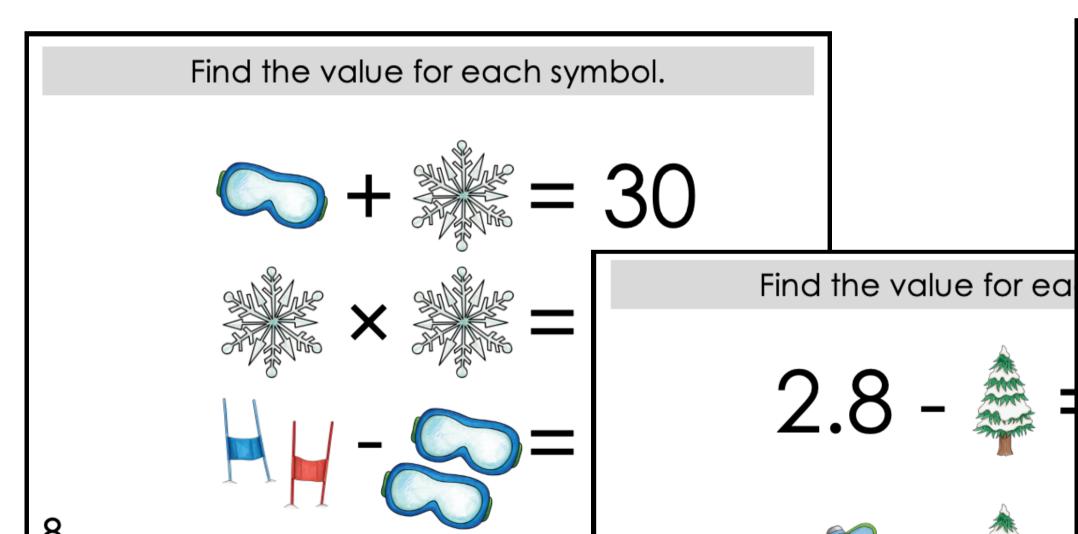

#### This winter-themed bundle

## includes 160 logic puzzles

to make differentiation easy in your classroom!

Use the variety of logic puzzle sets to meet each student exactly where they are at, and provide a "just right" challenge.

This bundle includes sets of <u>winter-</u> <u>themed</u> Logic Problem Puzzles for:

- Addition & Subtraction to 10
- Addition Within 20
- Addition & Subtraction Within 20
- Addition & Subtraction Within 100
- Addition & Subtraction Within 1,000
- Addition, Subtraction, &
   Multiplication Within 100
- Multiplication & Division Within 100
- Decimal Numbers to Tenths