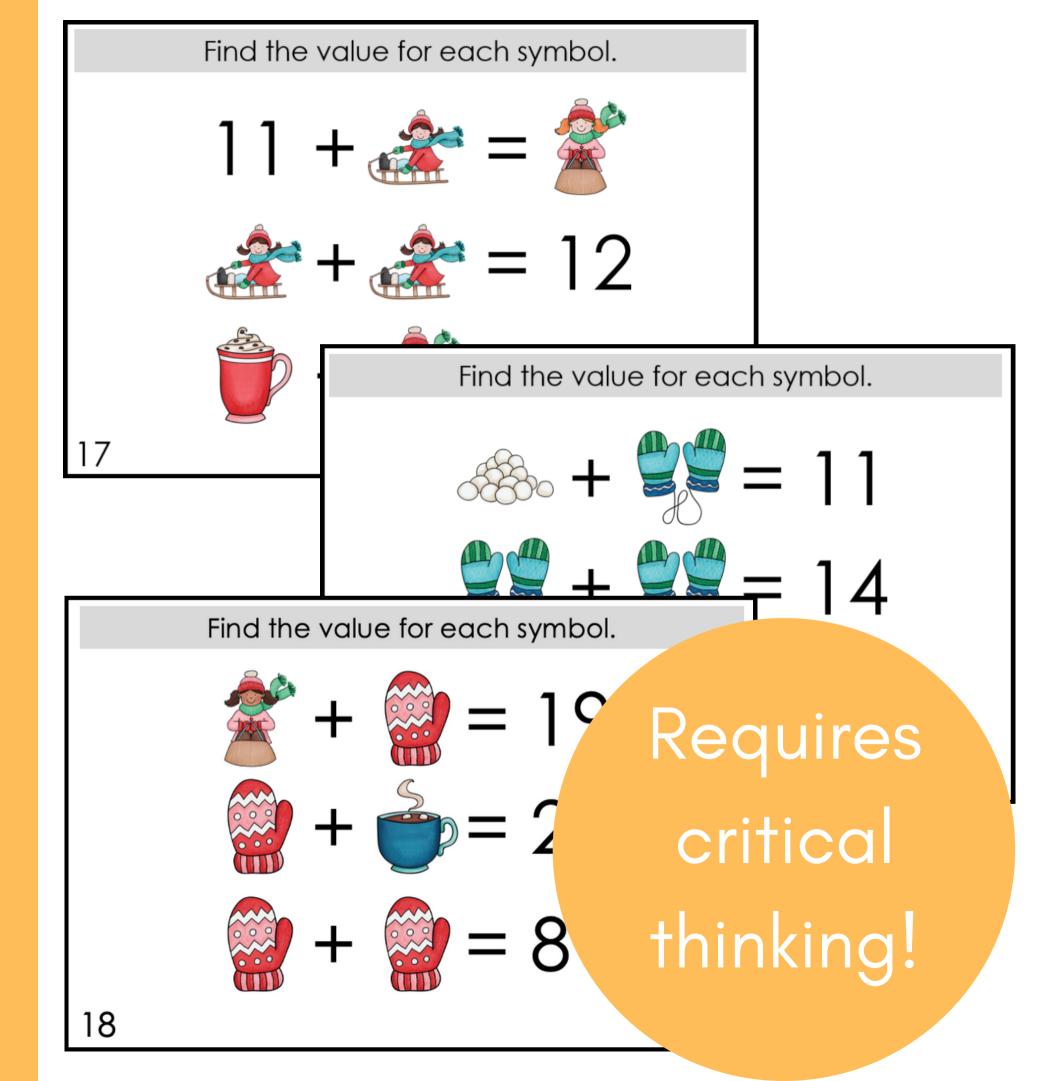

### 20 logic puzzles

that focus on addition within 20.

But don't be fooled! These puzzles are trickier than they look!

A recording sheet is included to make student organization simple.