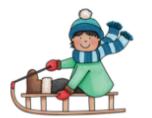

## LOGIC PROBLEMS

Find the value for each symbol.

Find the value for each symbol.

1.

GR 3

**SHELLEY GRAY** 