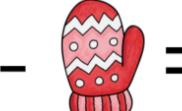

## LOGIC PROBLEMS

Find the value for each symbol.

Find the value for each symbol.

1.

GR 3

**SHELLEY GRAY** 