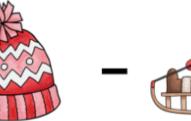

## LOGIC PROBLEMS

Find the value for each symbol.

Find the value for each symbol.

1.

GR 3

**SHELLEY GRAY** 