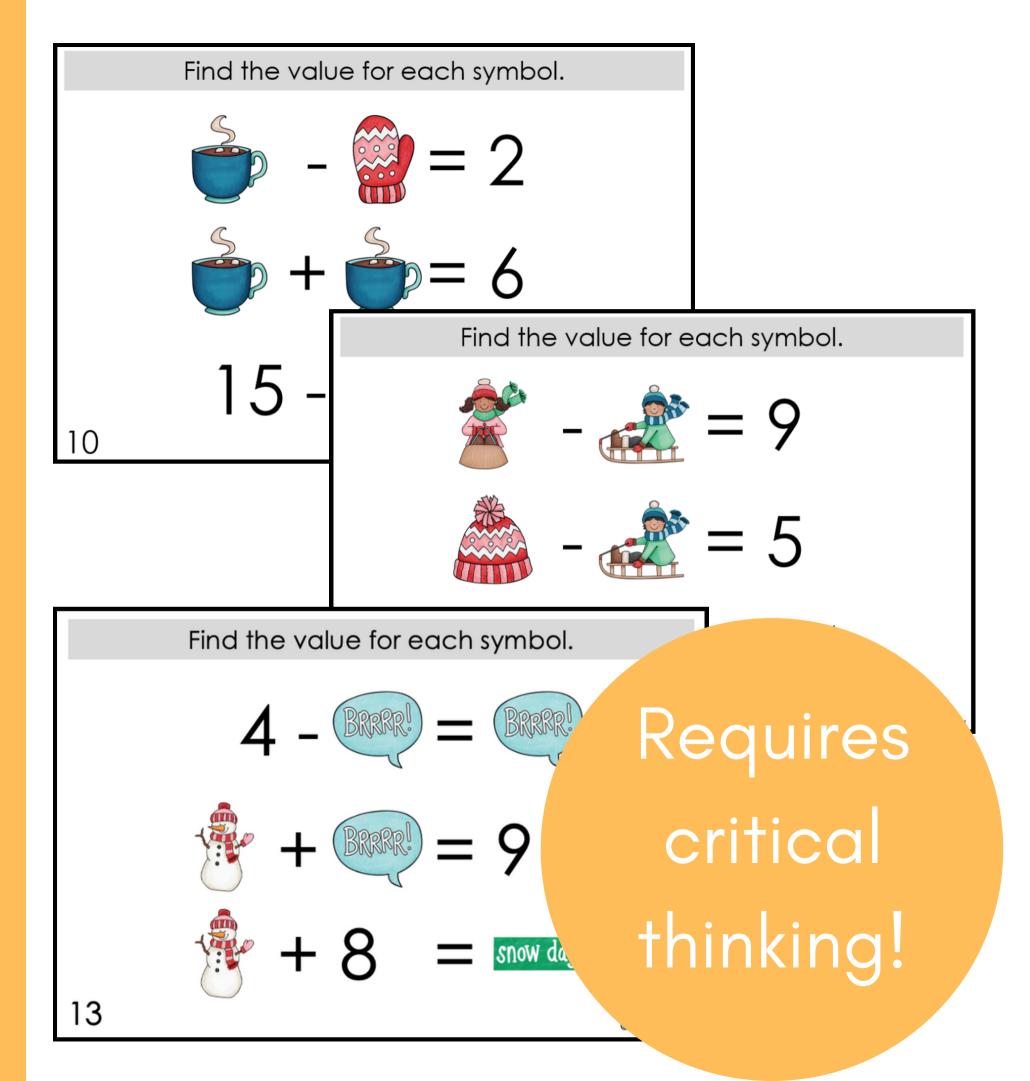

## LOGIC PROBLEMS

Find the value for each symbol.

Find the value for each symbol.

1.

GR 3

**SHELLEY GRAY** 

### 20 logic puzzles

that focus on addition and subtraction within 20.

But don't be fooled! These puzzles are trickier than they look!

A recording sheet is included to make student organization simple.