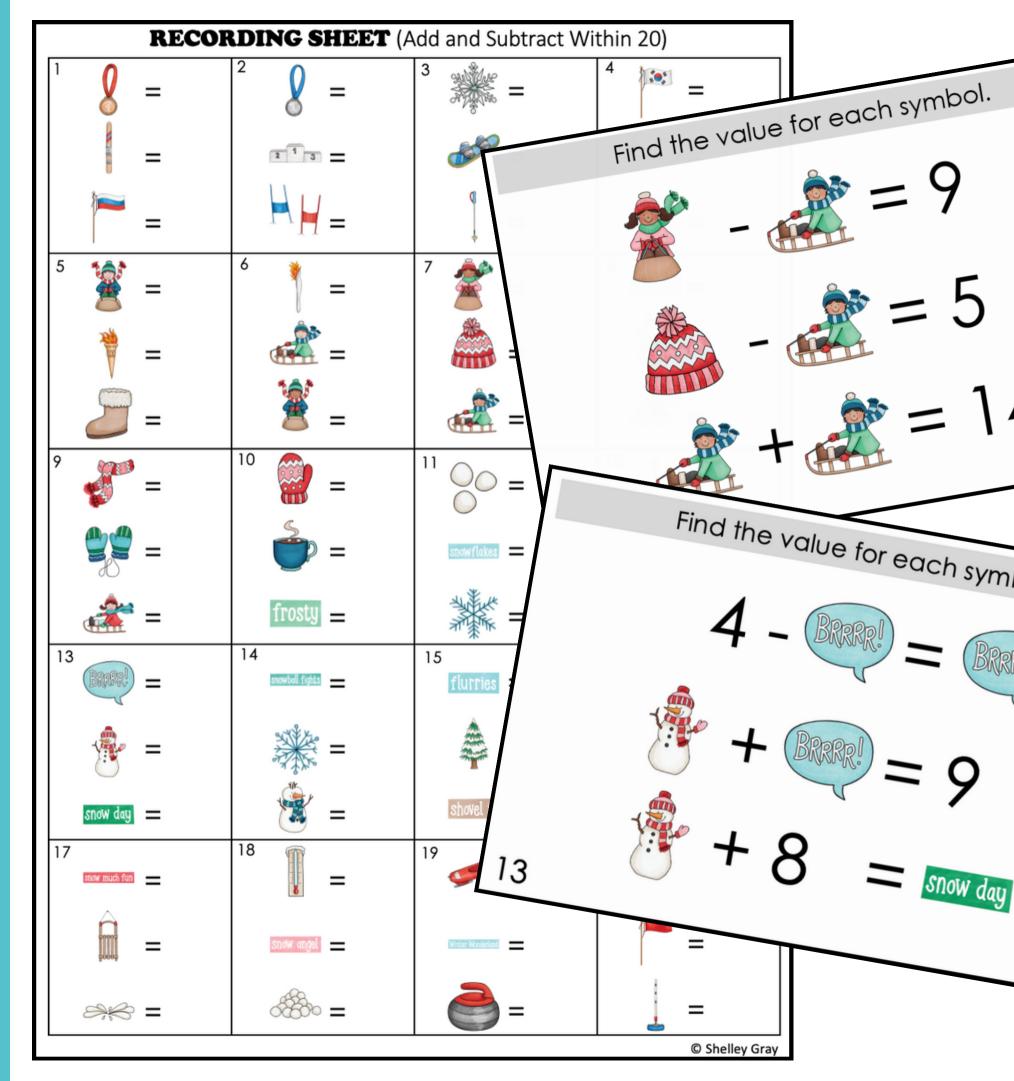

### 20 logic puzzles

that focus on addition and subtraction within 20.

But don't be fooled! These puzzles are trickier than they look!

A recording sheet is included to make student organization simple.