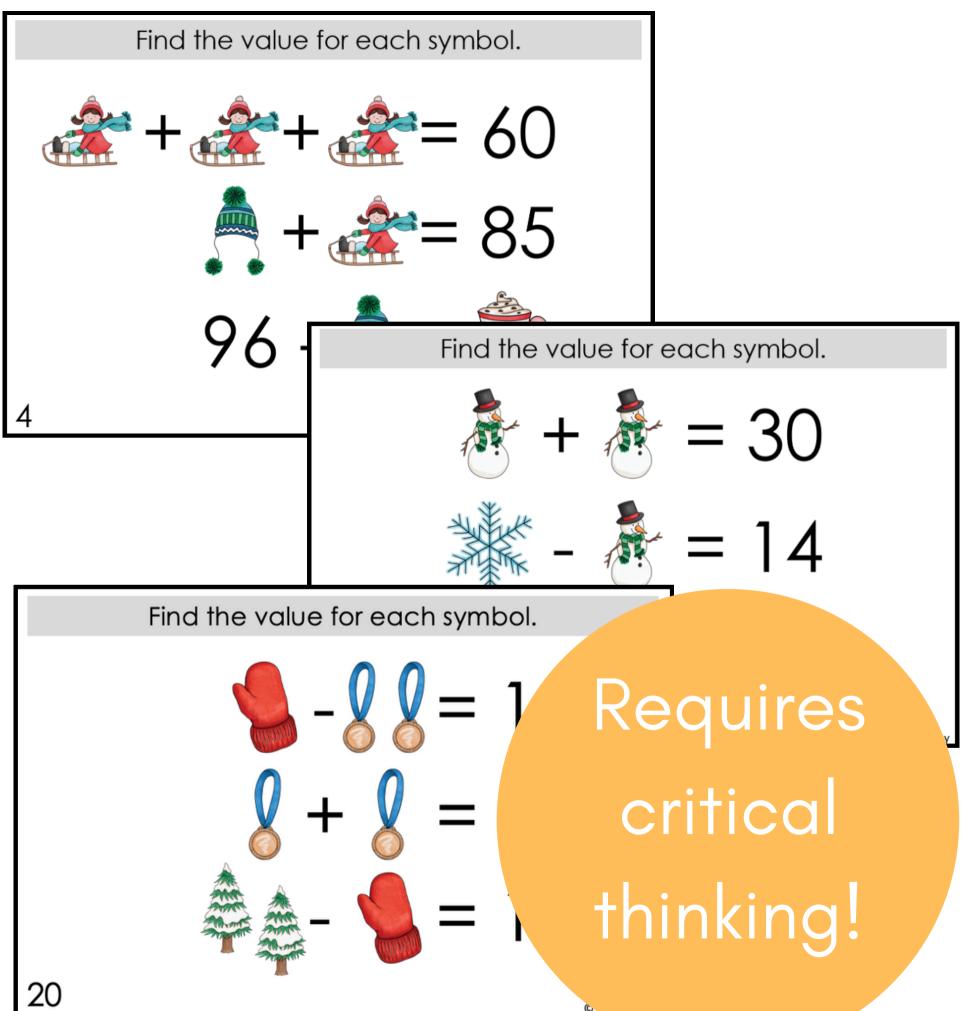

## Find the value for each symbol. = 30 14

These Logic Puzzles will require your students to use algebraic thinking, providing a whole new element of challenge!

This set includes **20 logic puzzles** that focus on addition and subtraction within 100.

But don't be fooled! These puzzles are trickier than they look!

A recording sheet is included to make student organization simple.