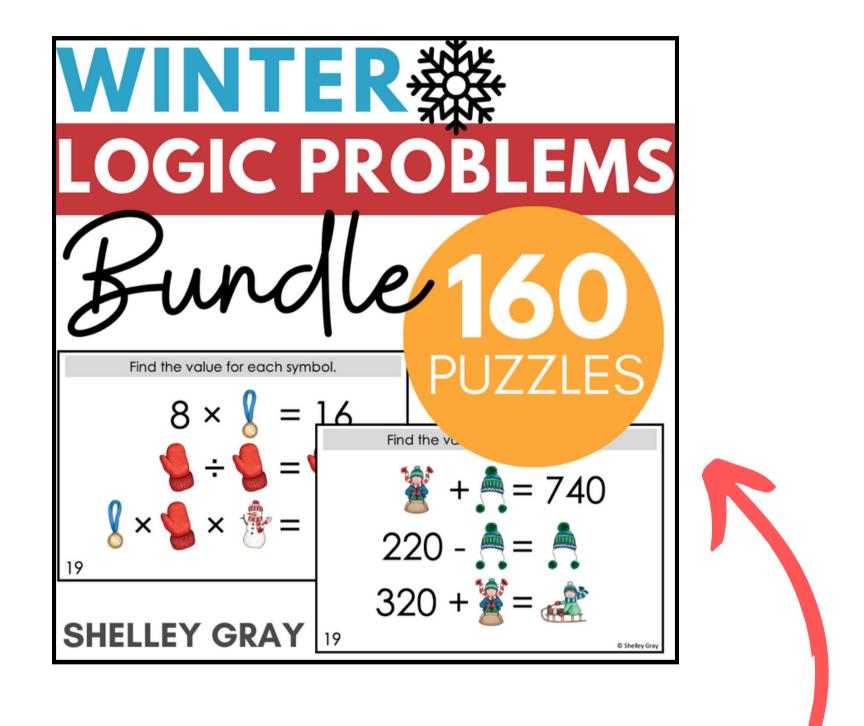

#### Looking for a bigger bundle of puzzles?

Try using differentiated puzzles to provide a "just right" challenge for <u>all</u> your students.

This bundle includes 160 logic puzzles at 8 different levels!

Try letting students chose the set that challenges them perfectly to increase their metacognition and encourage them to take responsibility for their own learning!

Differentiate to all your students with the Winter Logic Puzzle **Bundle HERE.**