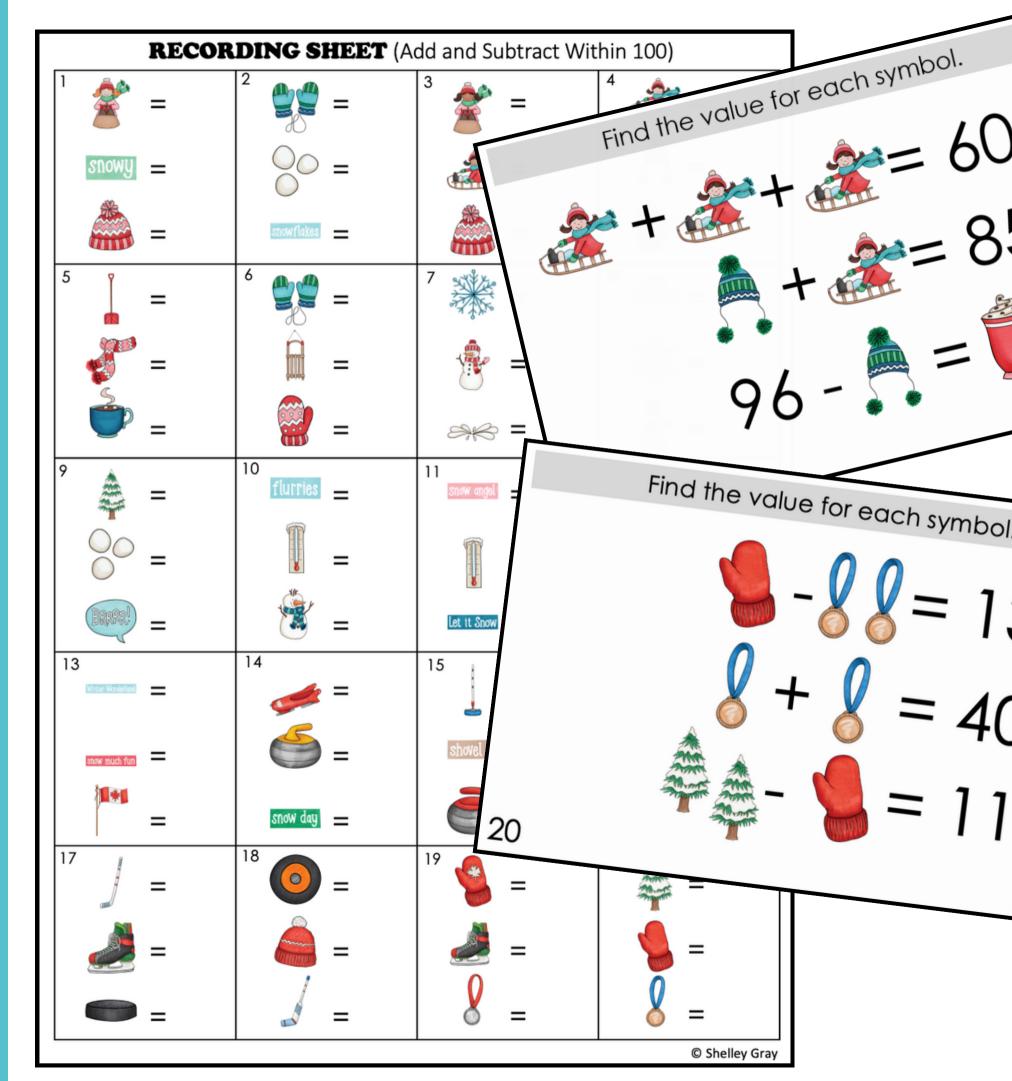

But don't be fooled! These puzzles are trickier than they look!

A recording sheet is included to make student organization simple.