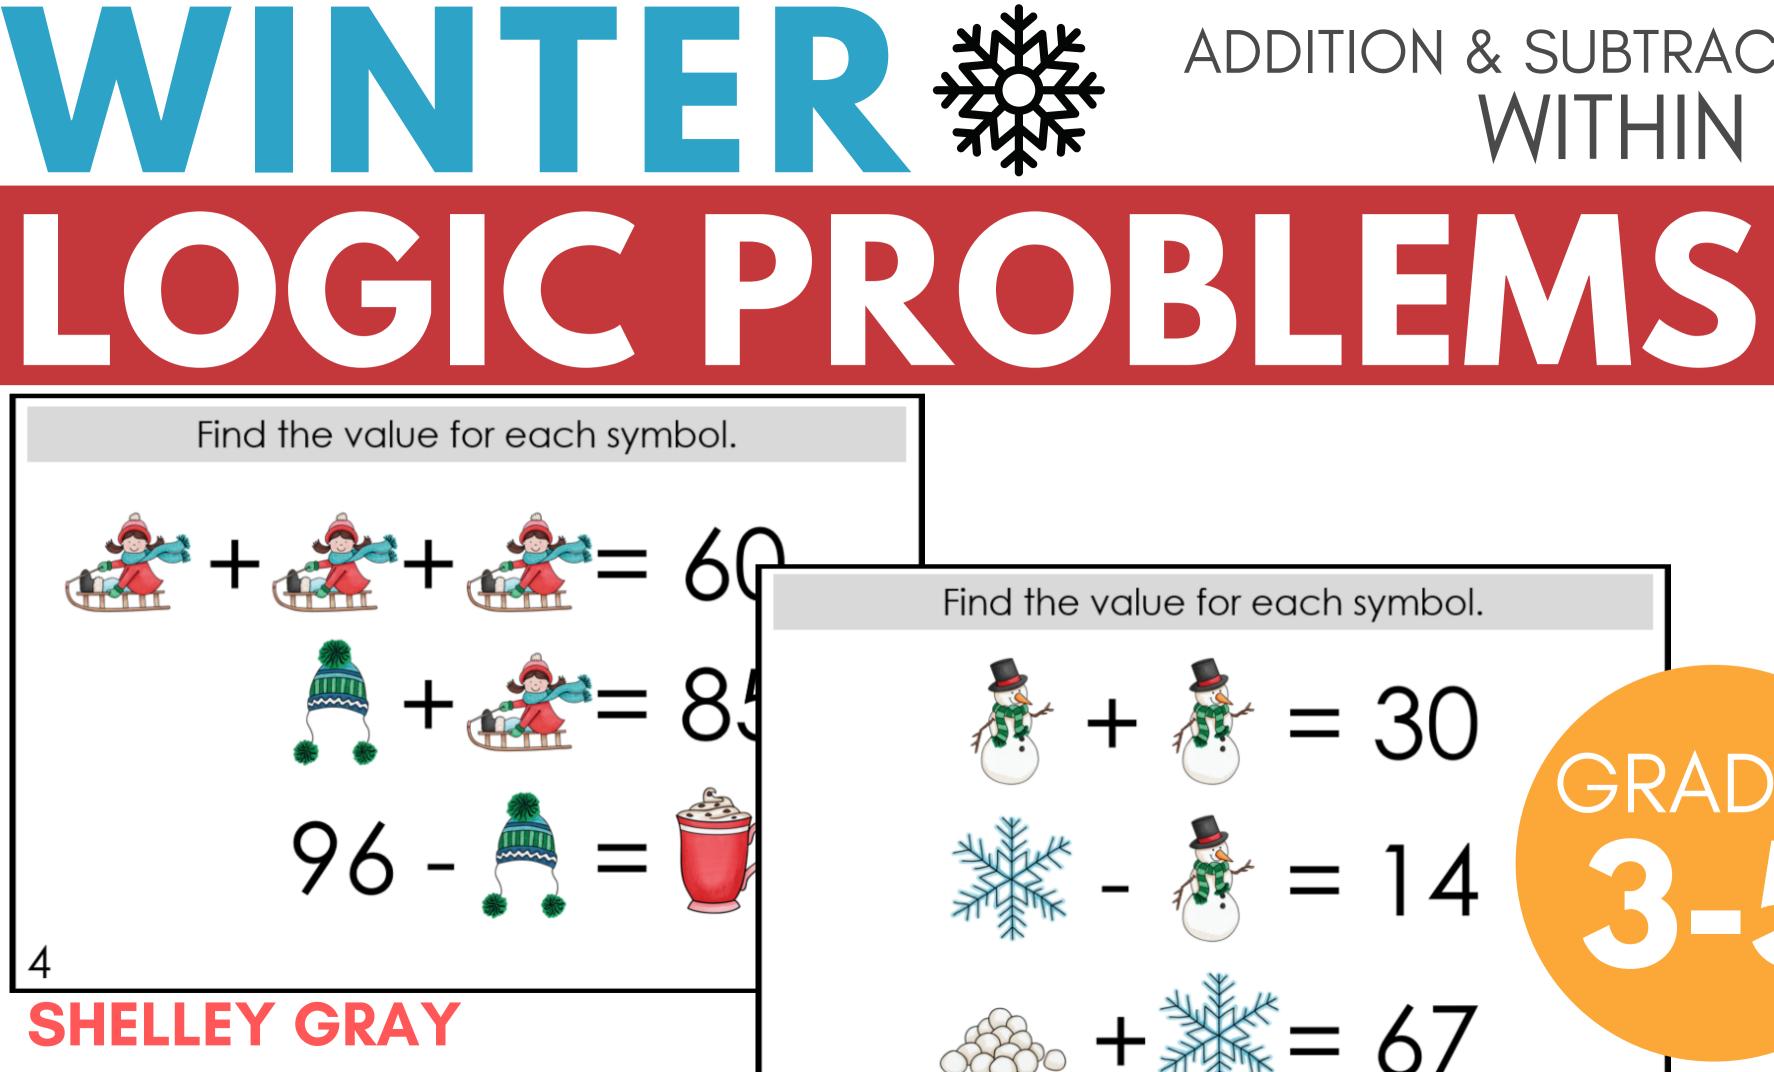

## Find the value for each symbol. = 30 14

These Logic Puzzles will require your students to use algebraic thinking, providing a whole new element of challenge!

This set includes **20 logic puzzles** that focus on addition and subtraction within 100.

But don't be fooled! These puzzles are trickier than they look!

A recording sheet is included to make student organization simple.