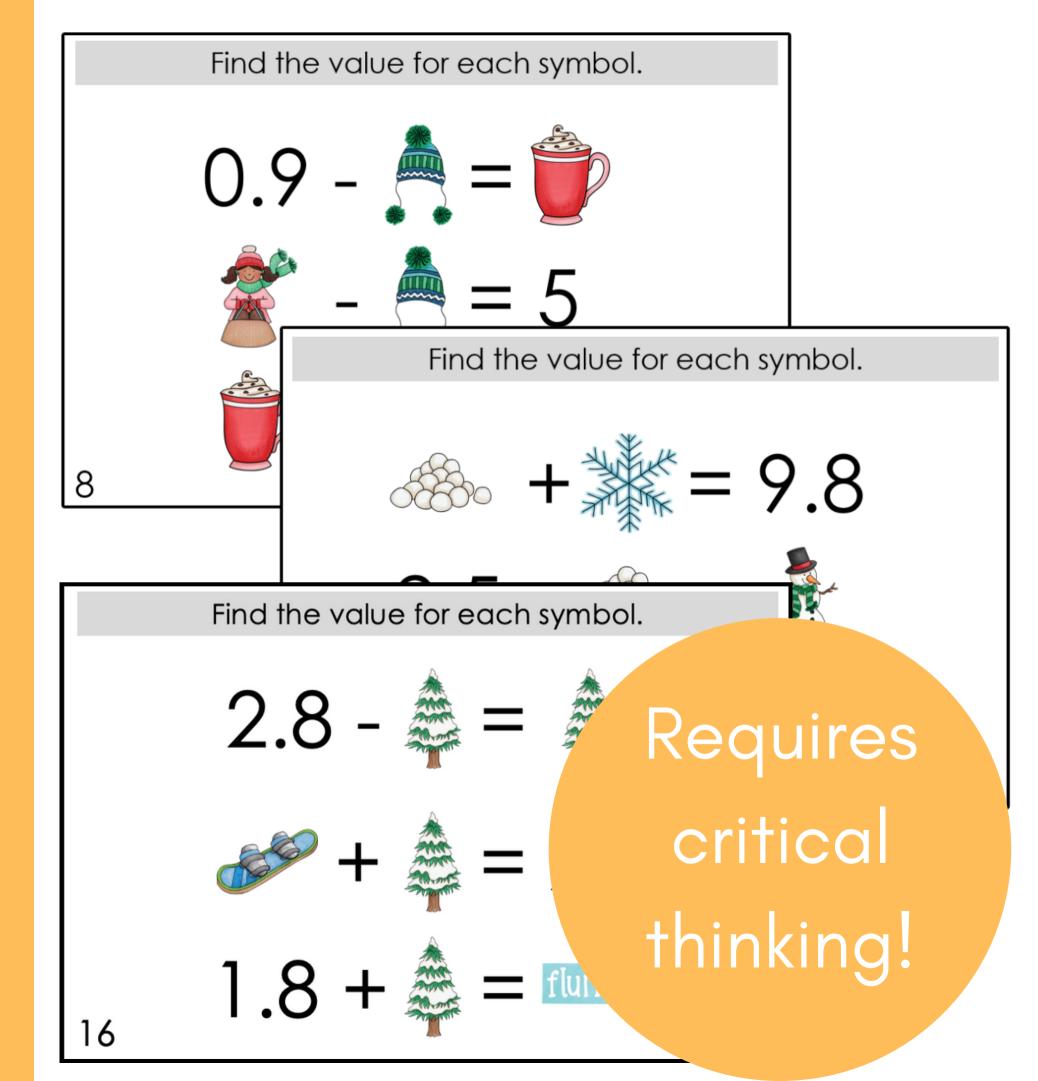

## LOGIC PROBLEMS

Find the value for each symbol.

$$0.9 - = 0$$

+ = 1.4

Find the value for each symbol.

4-6

SHELLEY GRAY

### 20 logic puzzles

that focus on addition and subtraction of decimal numbers within 10.

But don't be fooled! These puzzles are trickier than they look!

A recording sheet is included to make student organization simple.