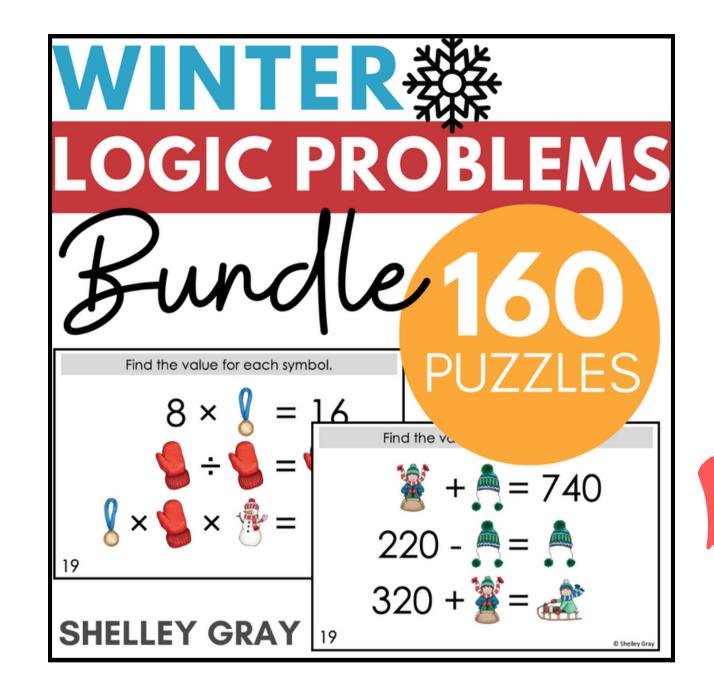

#### Looking for a bigger bundle of puzzles?

Try using differentiated puzzles to provide a "just right" challenge for <u>all</u> your students.

This bundle includes 160 logic puzzles at 8 different levels!

Try letting students chose the set that challenges them perfectly to increase their metacognition and encourage them to take responsibility for their own learning!

Differentiate to all your students with the Winter Logic Puzzle Bundle HERE.