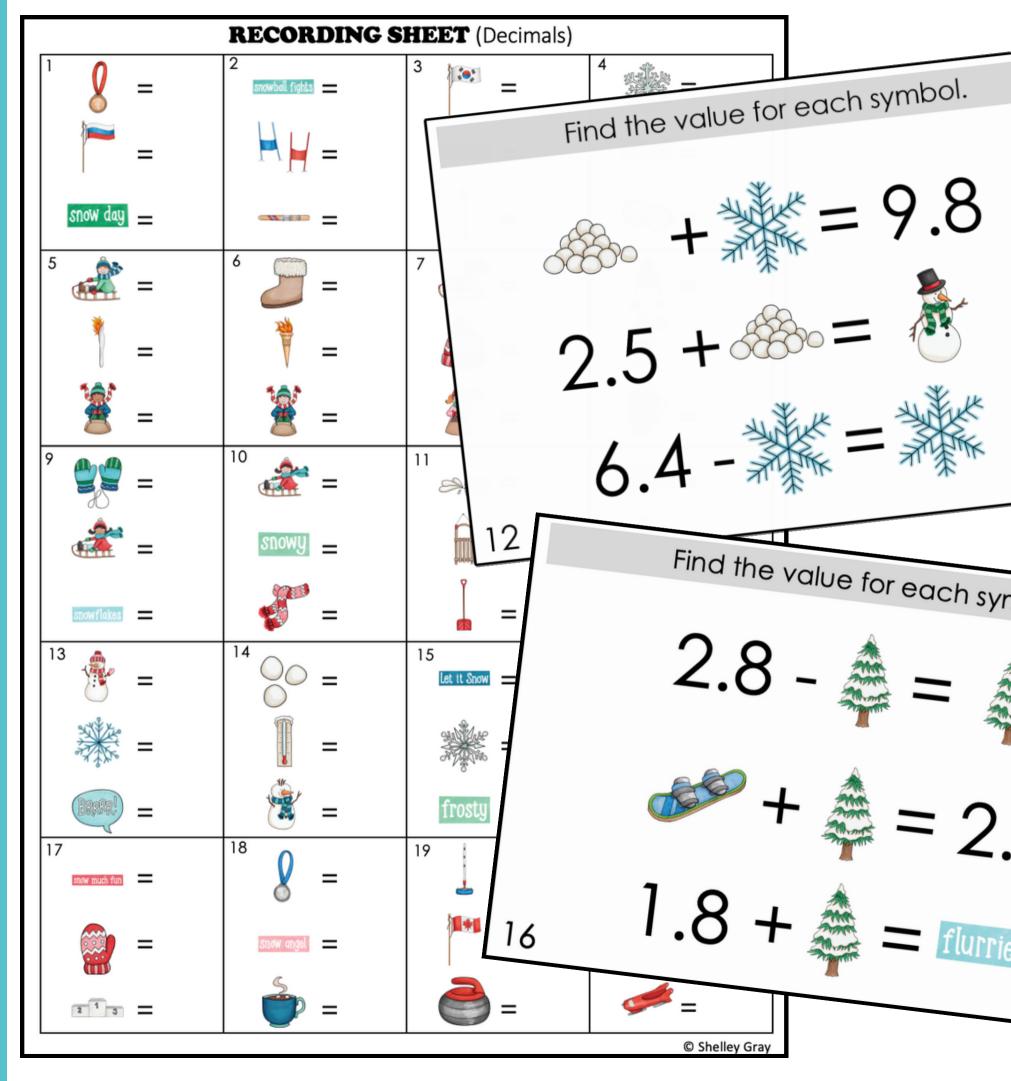

### 20 logic puzzles

that focus on addition and subtraction of decimal numbers within 10.

But don't be fooled! These puzzles are trickier than they look!

A recording sheet is included to make student organization simple.