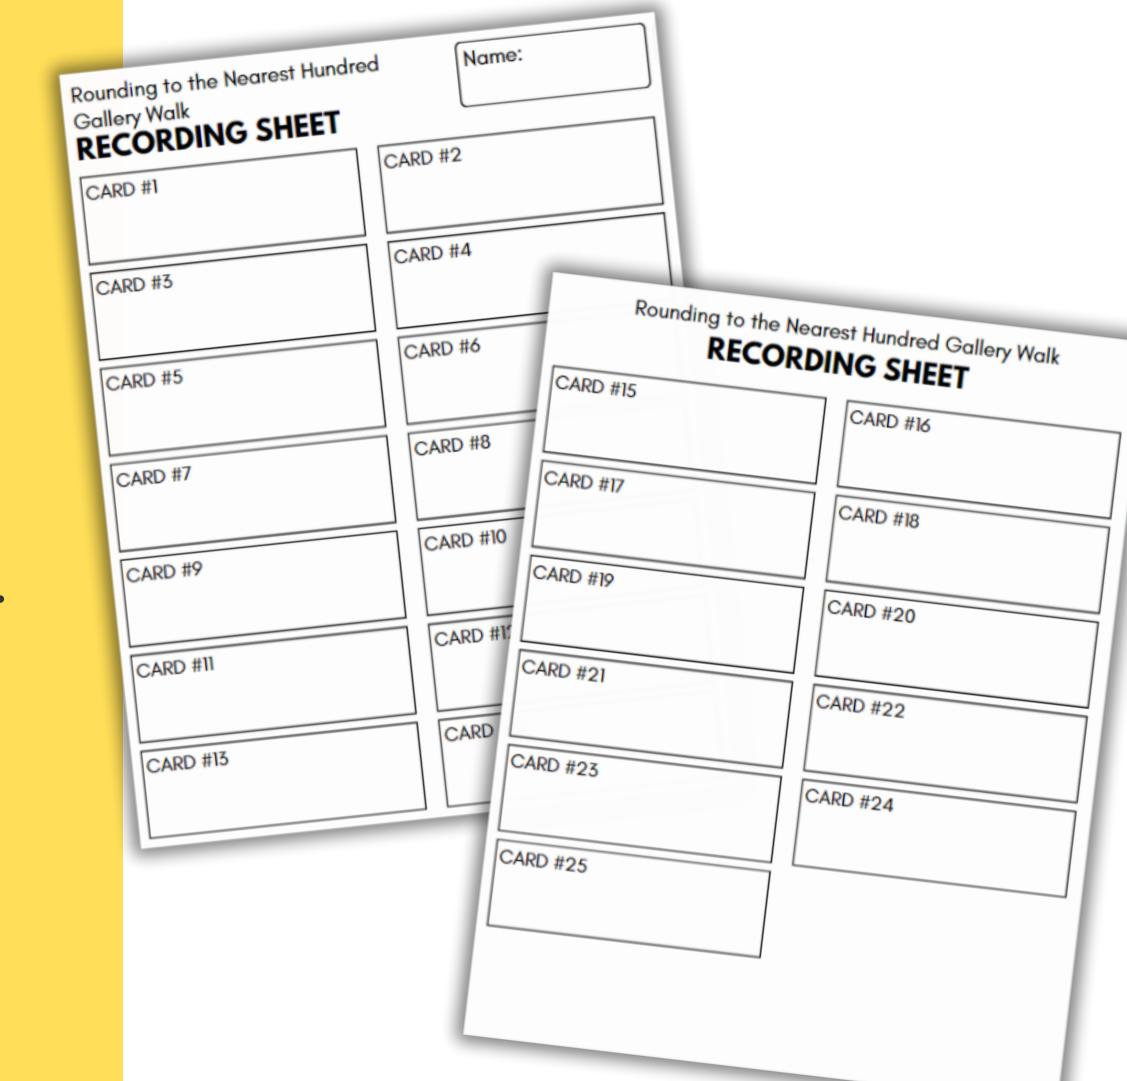

A recording sheet is included to help your students stay organized.

Ready to integrate movement and learning into an activity your students will love?