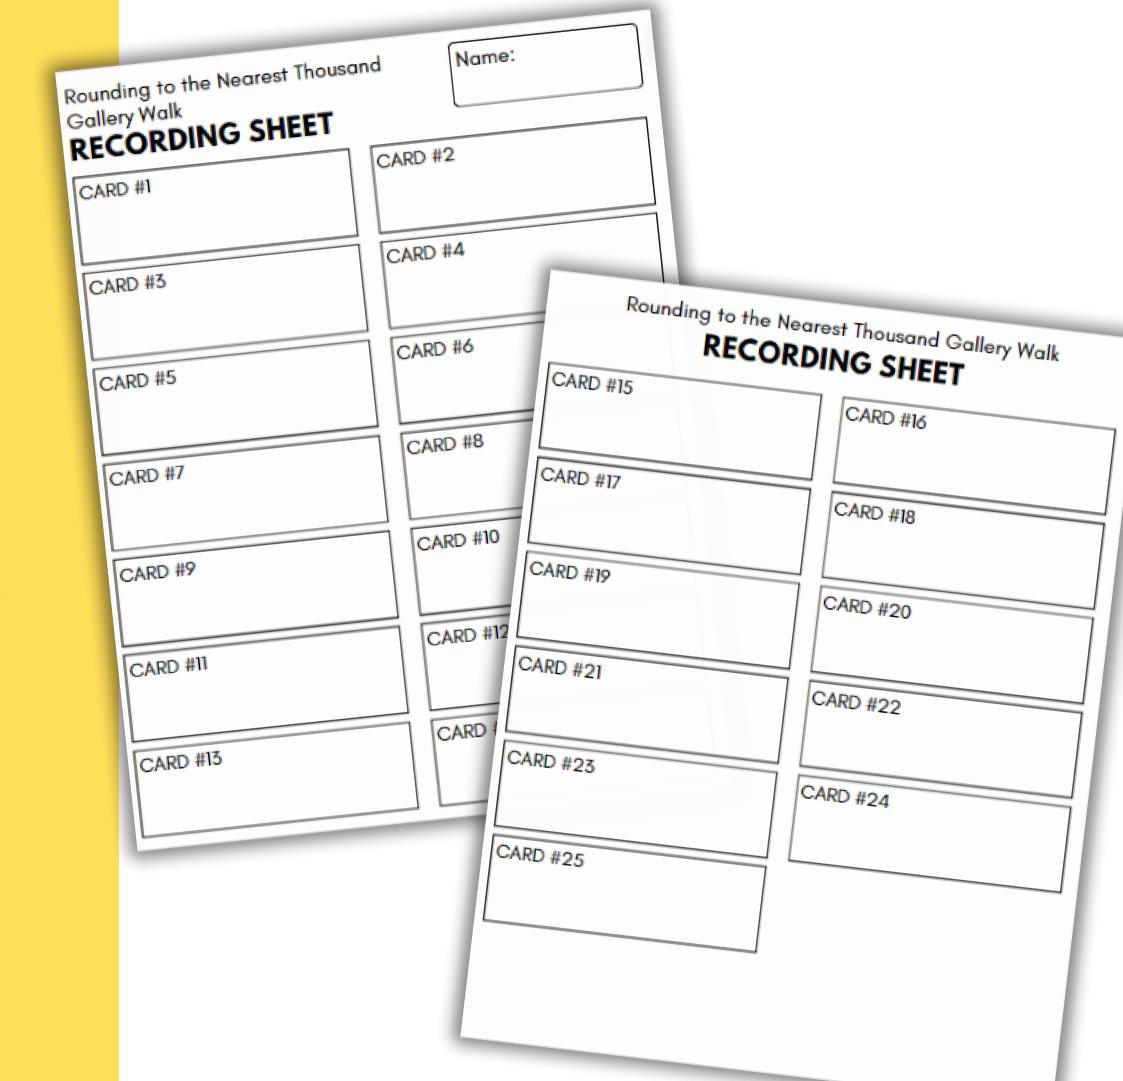

A recording sheet is included to help your students stay organized.

Ready to integrate movement and learning into an activity your students will love?