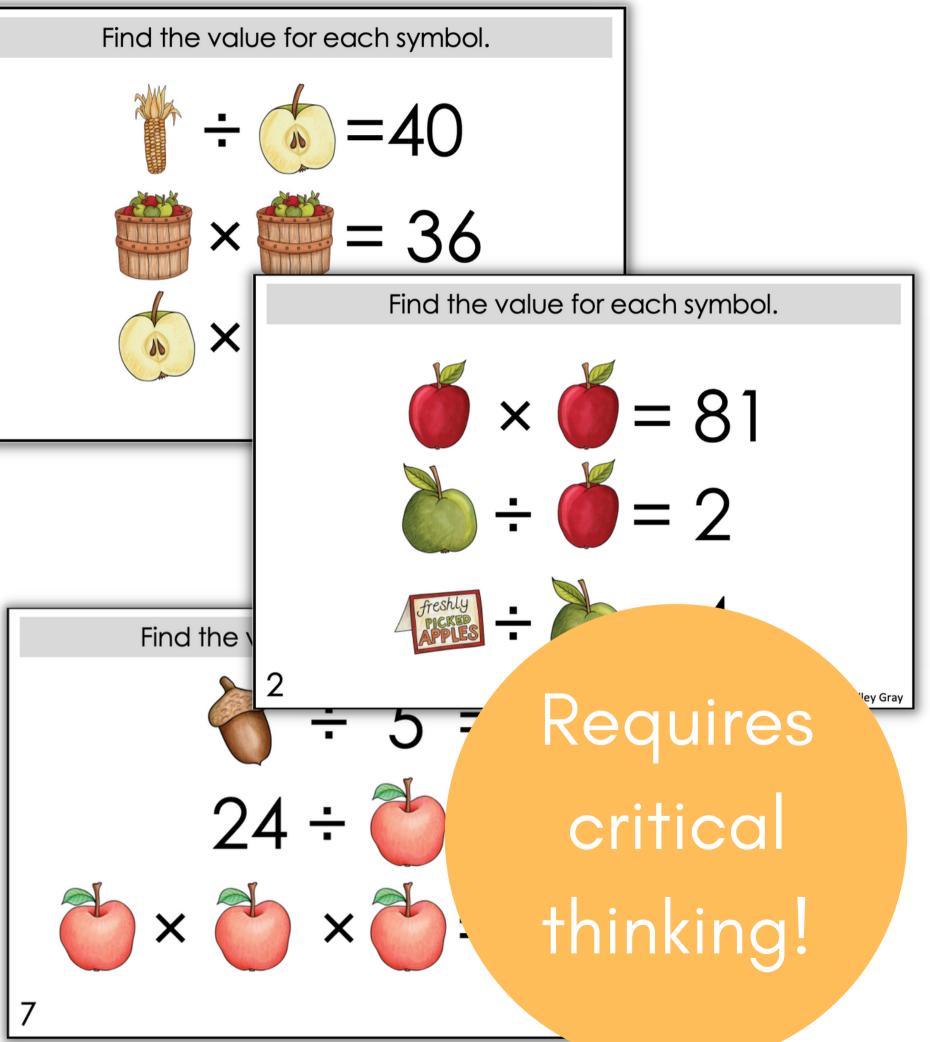

These Logic Puzzles will require your students to use algebraic thinking, providing a whole new element of challenge!

This set includes **20 logic puzzles** that focus on multiplication and division within 100.

But don't be fooled! These puzzles are trickier than they look!

A recording sheet is included to make student organization simple.