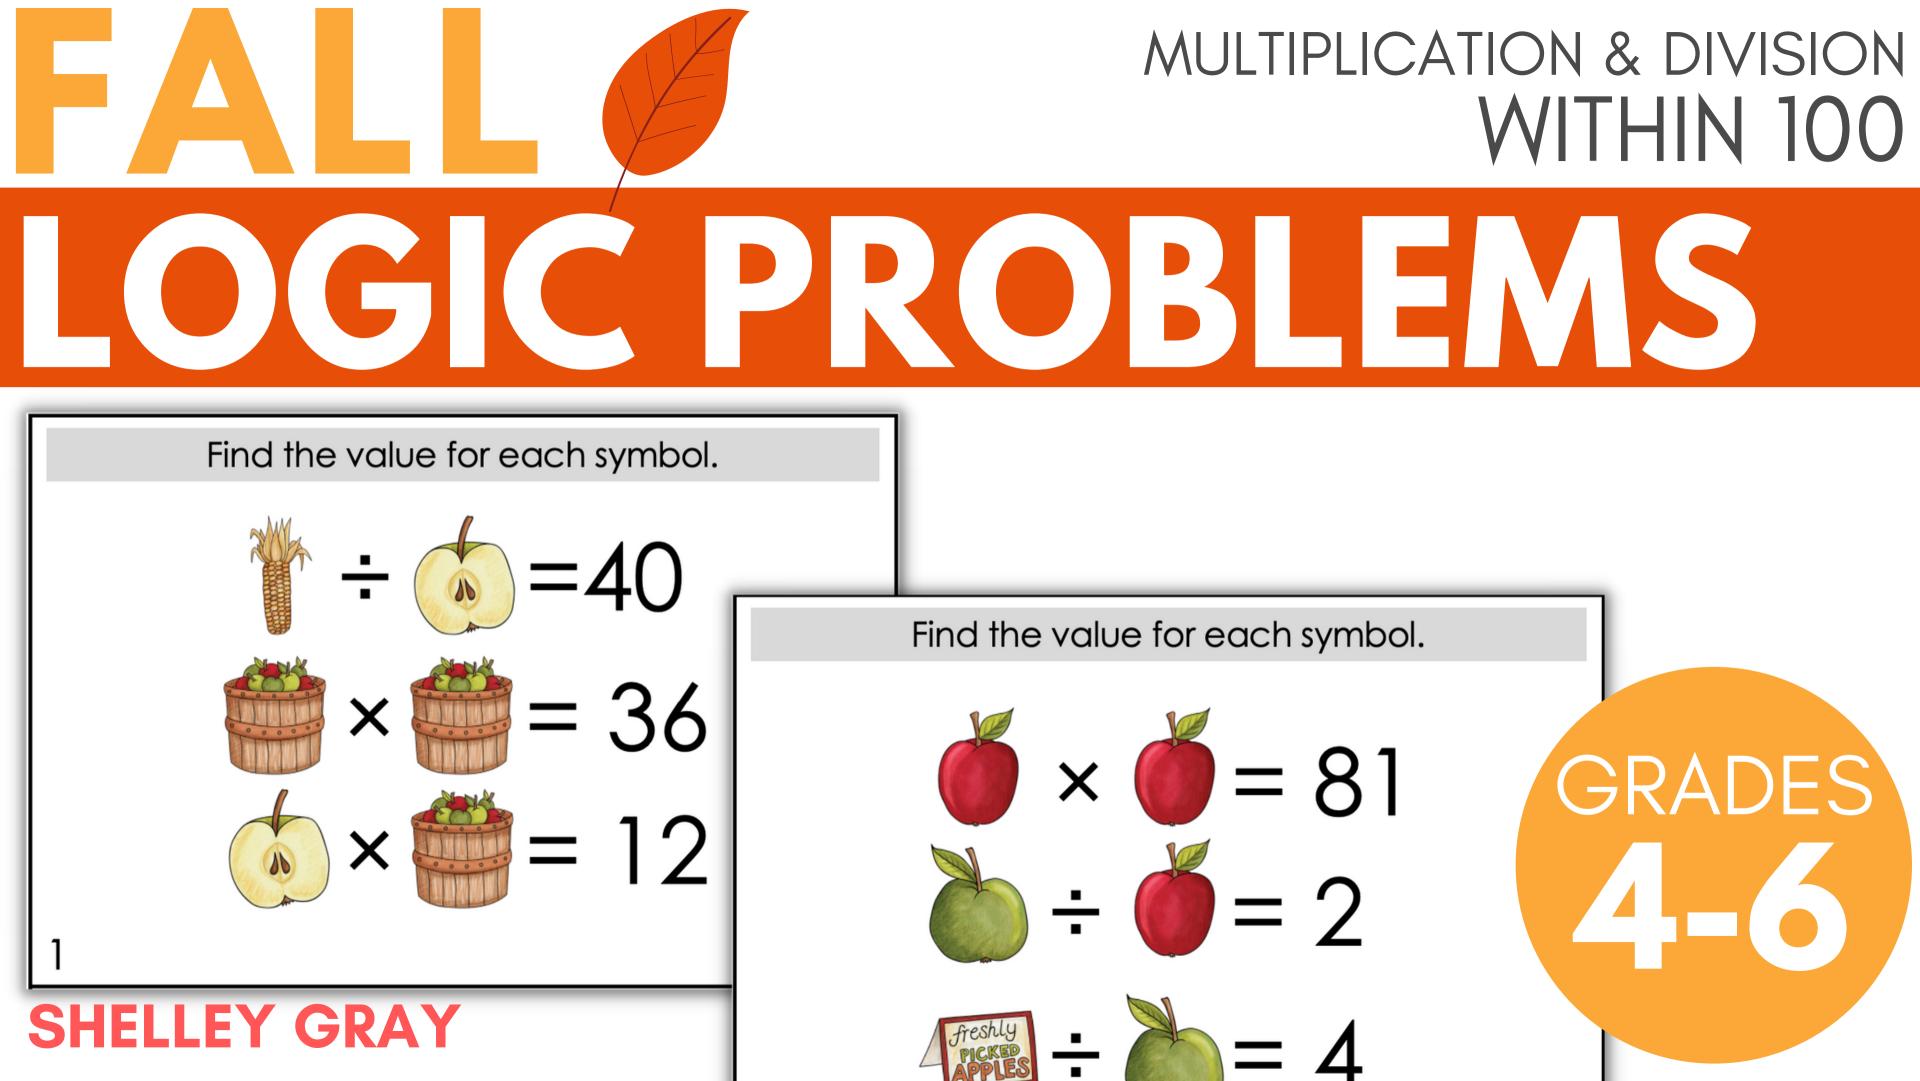

These Logic Puzzles will require your students to use algebraic thinking, providing a whole new element of challenge!

This set includes **20 logic puzzles** that focus on multiplication and division within 100.

But don't be fooled! These puzzles are trickier than they look!

A recording sheet is included to make student organization simple.