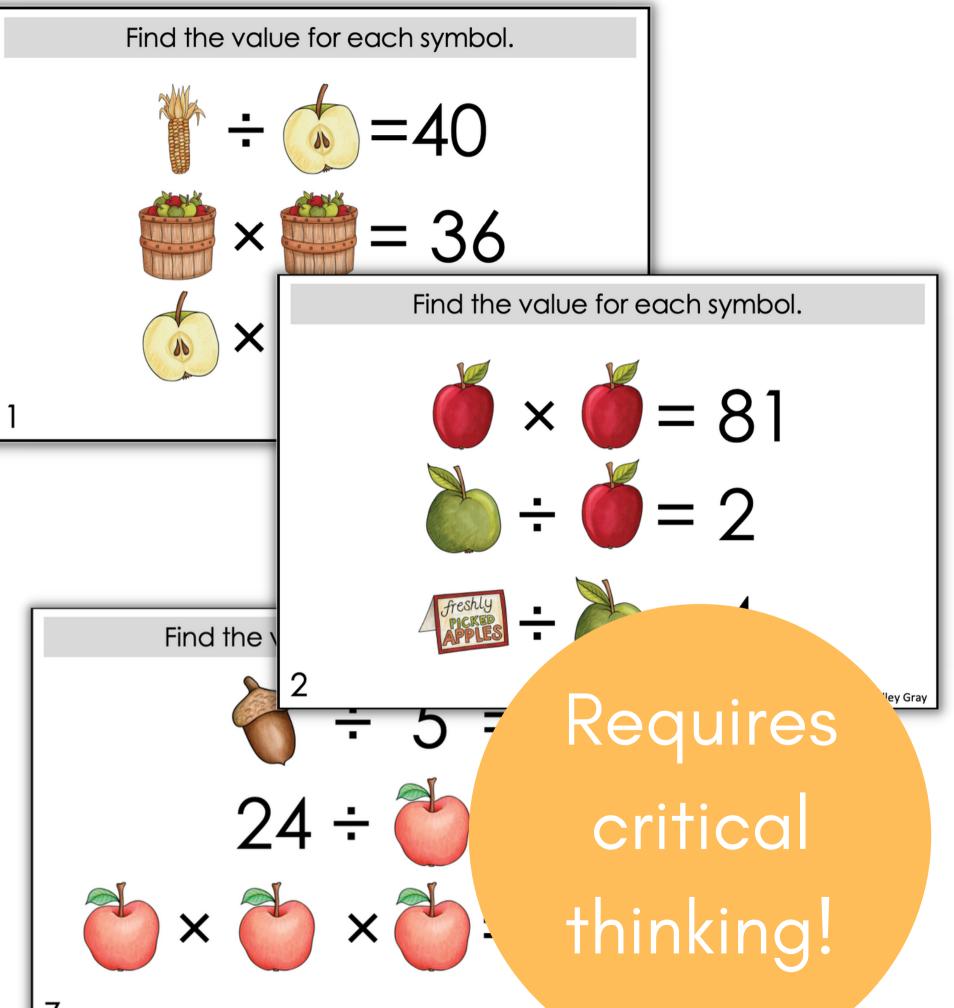

These Logic Puzzles will require your students to use algebraic thinking, providing a whole new element of challenge!

This set includes **20 logic puzzles** that focus on multiplication and division within 100.

But don't be fooled! These puzzles are trickier than they look!

A recording sheet is included to make student organization simple.