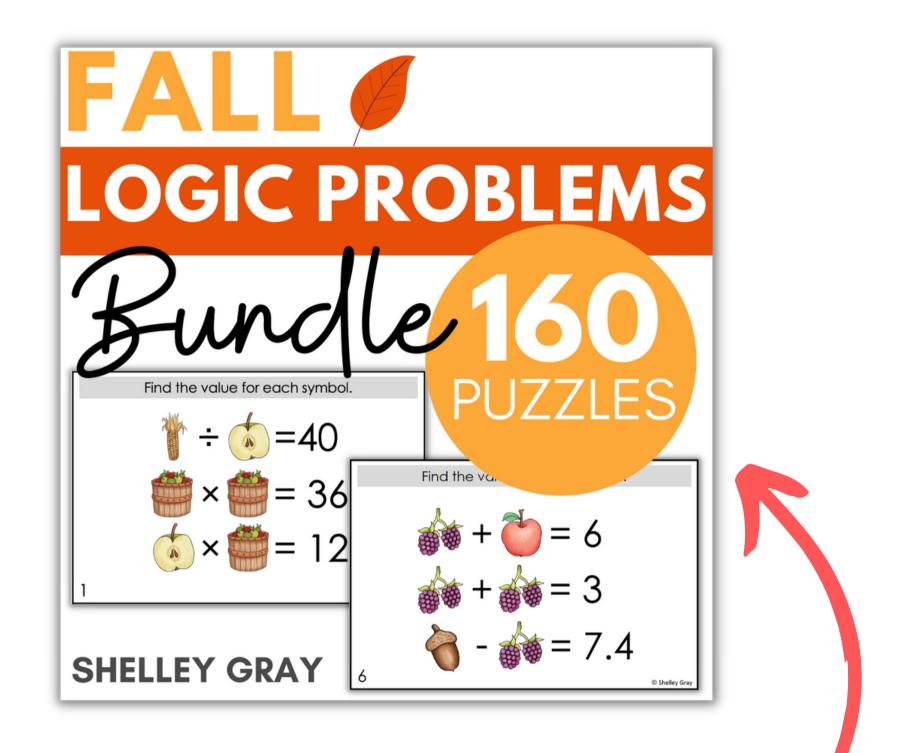

## Looking for a bigger bundle of puzzles?

Try using differentiated puzzles to provide a "just right" challenge for <u>all</u> your students.

This bundle includes 160 logic puzzles at 8 different levels!

Try letting students chose the set that challenges them perfectly to increase their metacognition and encourage them to take responsibility for their own learning!

## Differentiate to all your students with the Fall Logic Puzzle Bundle HERE.