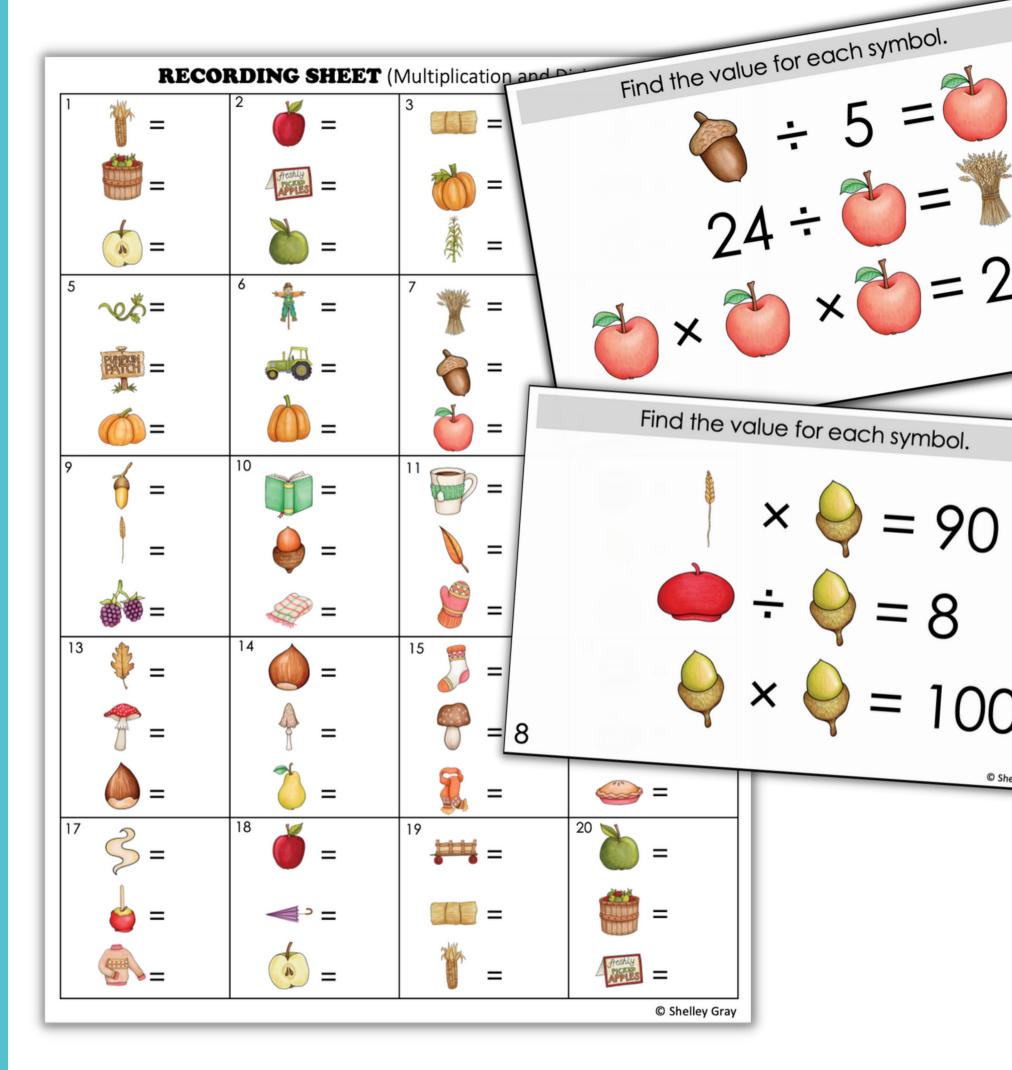

But don't be fooled! These puzzles are trickier than they look!

A recording sheet is included to make student organization simple.