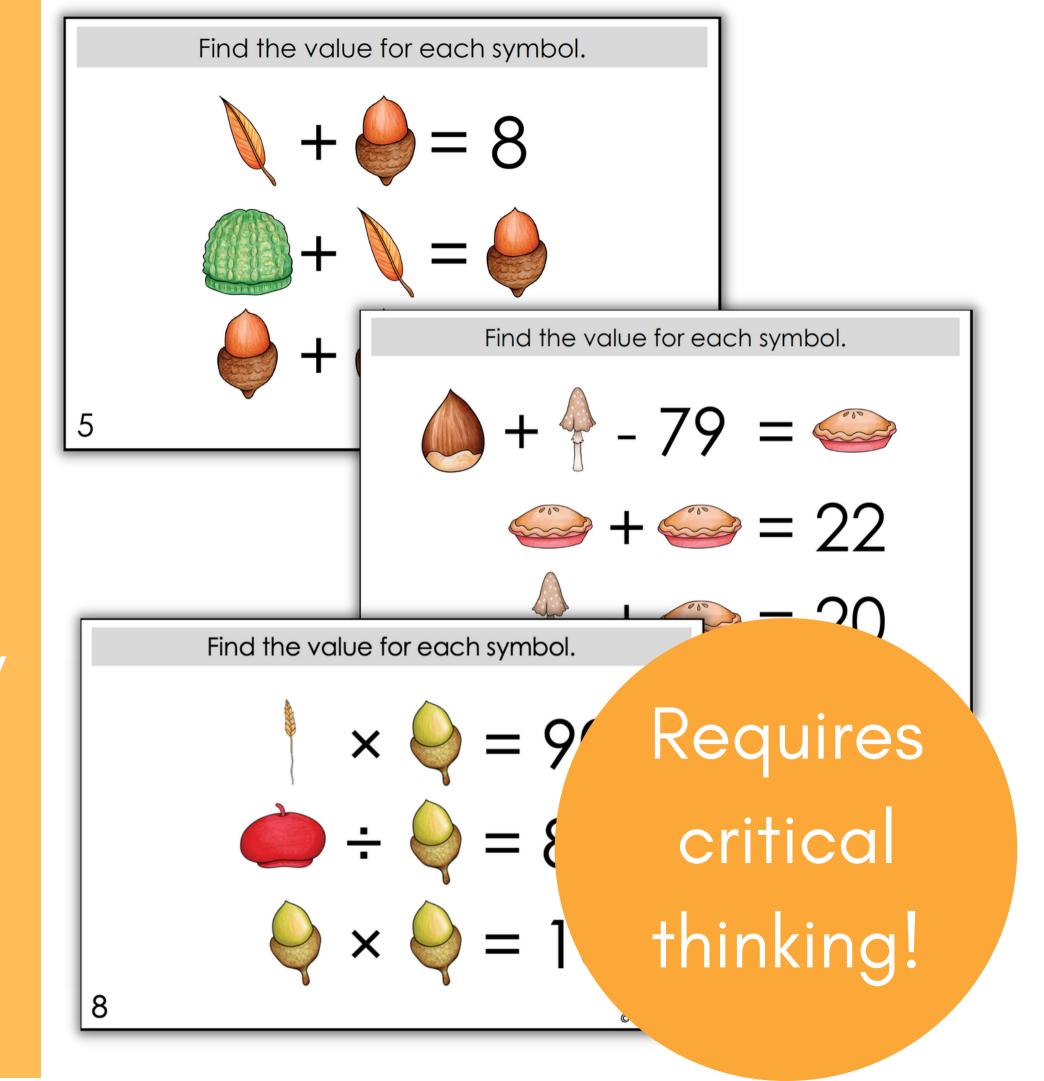

## This fall-themed bundle includes 160 logic puzzles

to make differentiation easy in your classroom!

Use the variety of logic puzzle sets to meet each student exactly where they are at, and provide a "just right" challenge.

## This bundle includes sets of <u>fall-themed</u> Logic Problem Puzzles for:

- Addition & Subtraction to 10
- Addition Within 20
- Addition & Subtraction Within 20
- Addition & Subtraction Within 100
- Addition & Subtraction Within 1,000
- Addition, Subtraction, &
   Multiplication Within 100
- Multiplication & Division Within 100
- Decimal Numbers to Tenths