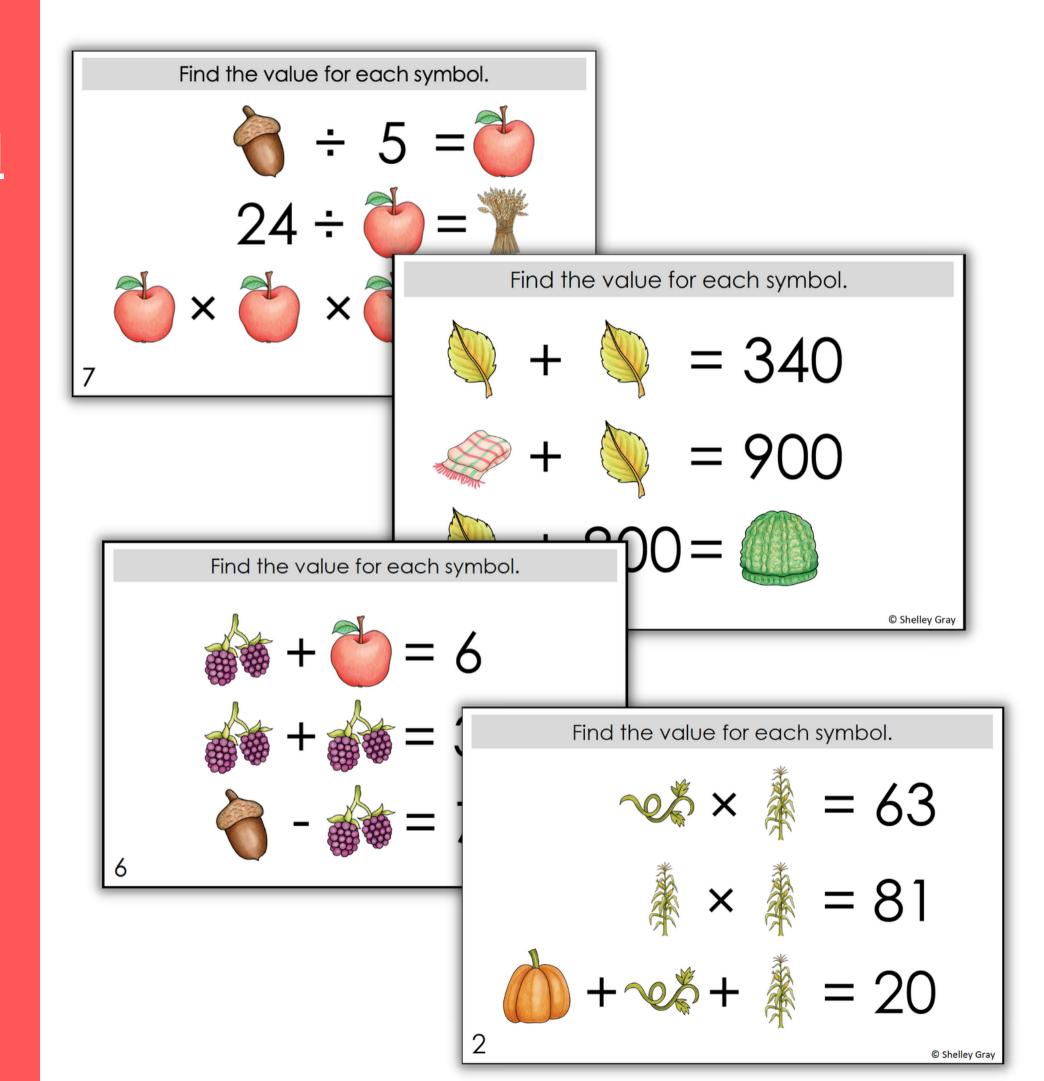

## This fall-themed bundle includes 160 logic puzzles

to make differentiation easy in your classroom!

Use the variety of logic puzzle sets to meet each student exactly where they are at, and provide a "just right" challenge.

## This bundle includes sets of <u>fall-themed</u> Logic Problem Puzzles for:

- Addition & Subtraction to 10
- Addition Within 20
- Addition & Subtraction Within 20
- Addition & Subtraction Within 100
- Addition & Subtraction Within 1,000
- Addition, Subtraction, &
   Multiplication Within 100
- Multiplication & Division Within 100
- Decimal Numbers to Tenths