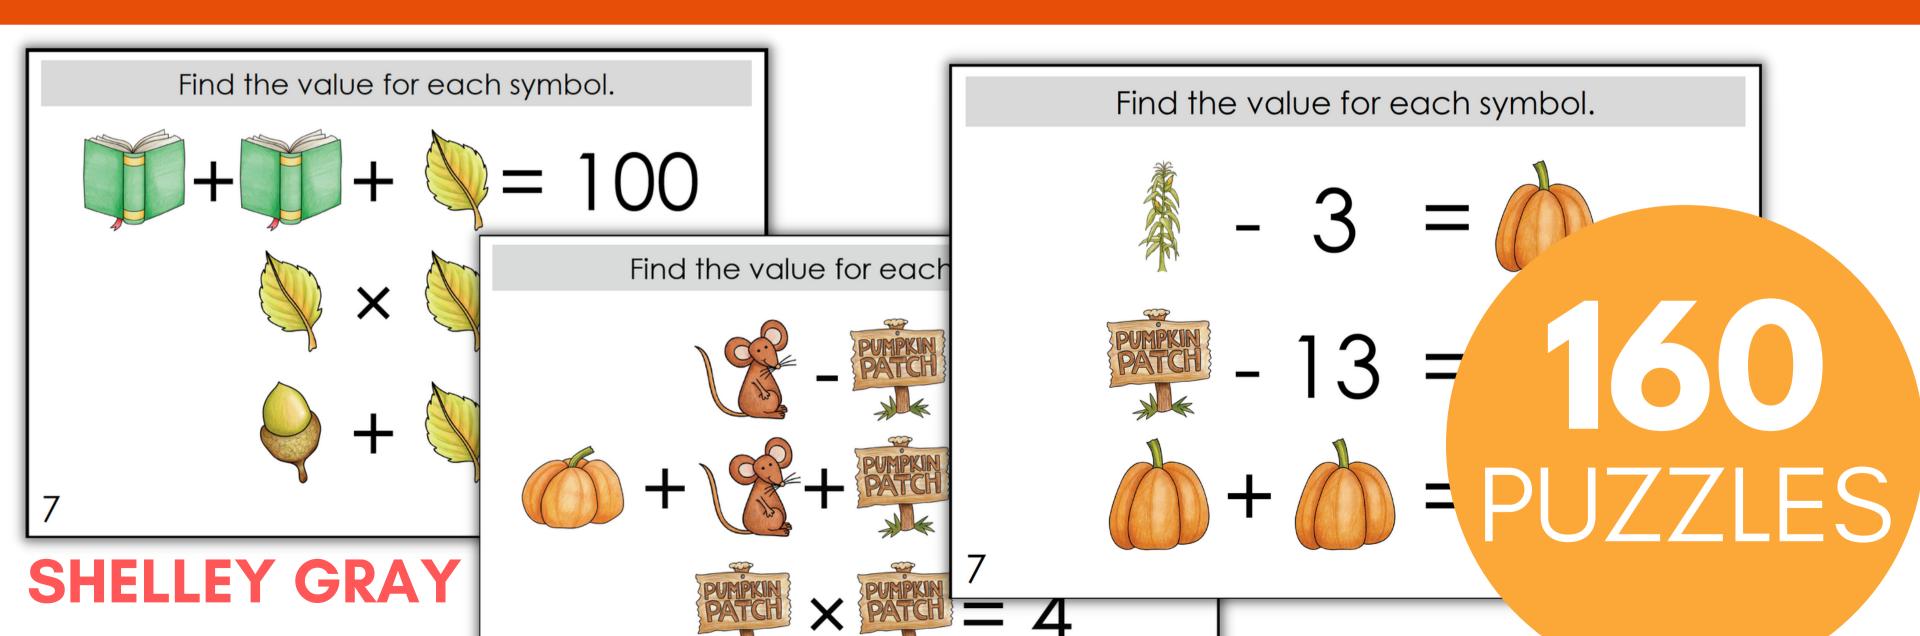

## This fall-themed bundle includes 160 logic puzzles

to make differentiation easy in your classroom!

Use the variety of logic puzzle sets to meet each student exactly where they are at, and provide a "just right" challenge.

## This bundle includes sets of <u>fall-themed</u> Logic Problem Puzzles for:

- Addition & Subtraction to 10
- Addition Within 20
- Addition & Subtraction Within 20
- Addition & Subtraction Within 100
- Addition & Subtraction Within 1,000
- Addition, Subtraction, &
   Multiplication Within 100
- Multiplication & Division Within 100
- Decimal Numbers to Tenths