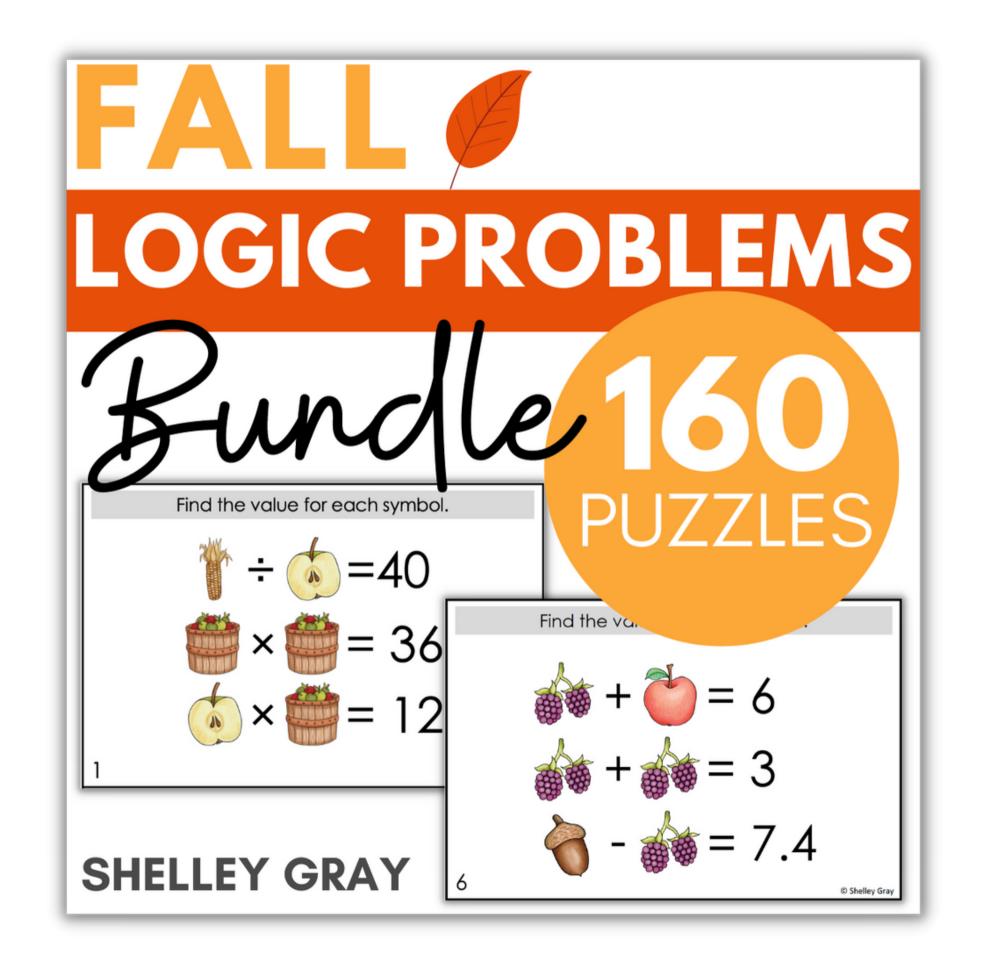

## This fall-themed bundle includes 160 logic puzzles

to make differentiation easy in your classroom!

Use the variety of logic puzzle sets to meet each student exactly where they are at, and provide a "just right" challenge.

## This bundle includes sets of <u>fall-themed</u> Logic Problem Puzzles for:

- Addition & Subtraction to 10
- Addition Within 20
- Addition & Subtraction Within 20
- Addition & Subtraction Within 100
- Addition & Subtraction Within 1,000
- Addition, Subtraction, &
   Multiplication Within 100
- Multiplication & Division Within 100
- Decimal Numbers to Tenths