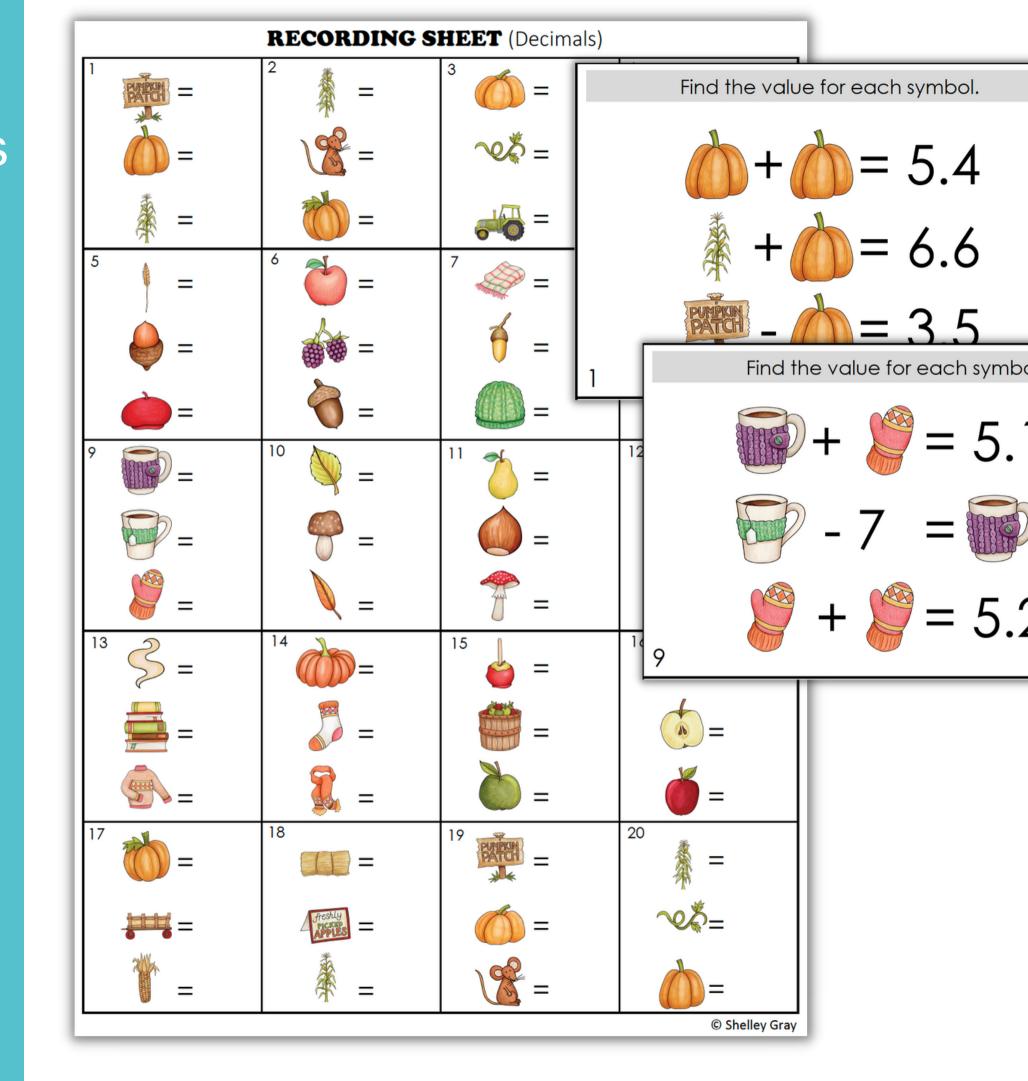

## This fall-themed bundle includes 160 logic puzzles

to make differentiation easy in your classroom!

Use the variety of logic puzzle sets to meet each student exactly where they are at, and provide a "just right" challenge.

## This bundle includes sets of <u>fall-themed</u> Logic Problem Puzzles for:

- Addition & Subtraction to 10
- Addition Within 20
- Addition & Subtraction Within 20
- Addition & Subtraction Within 100
- Addition & Subtraction Within 1,000
- Addition, Subtraction, &
   Multiplication Within 100
- Multiplication & Division Within 100
- Decimal Numbers to Tenths