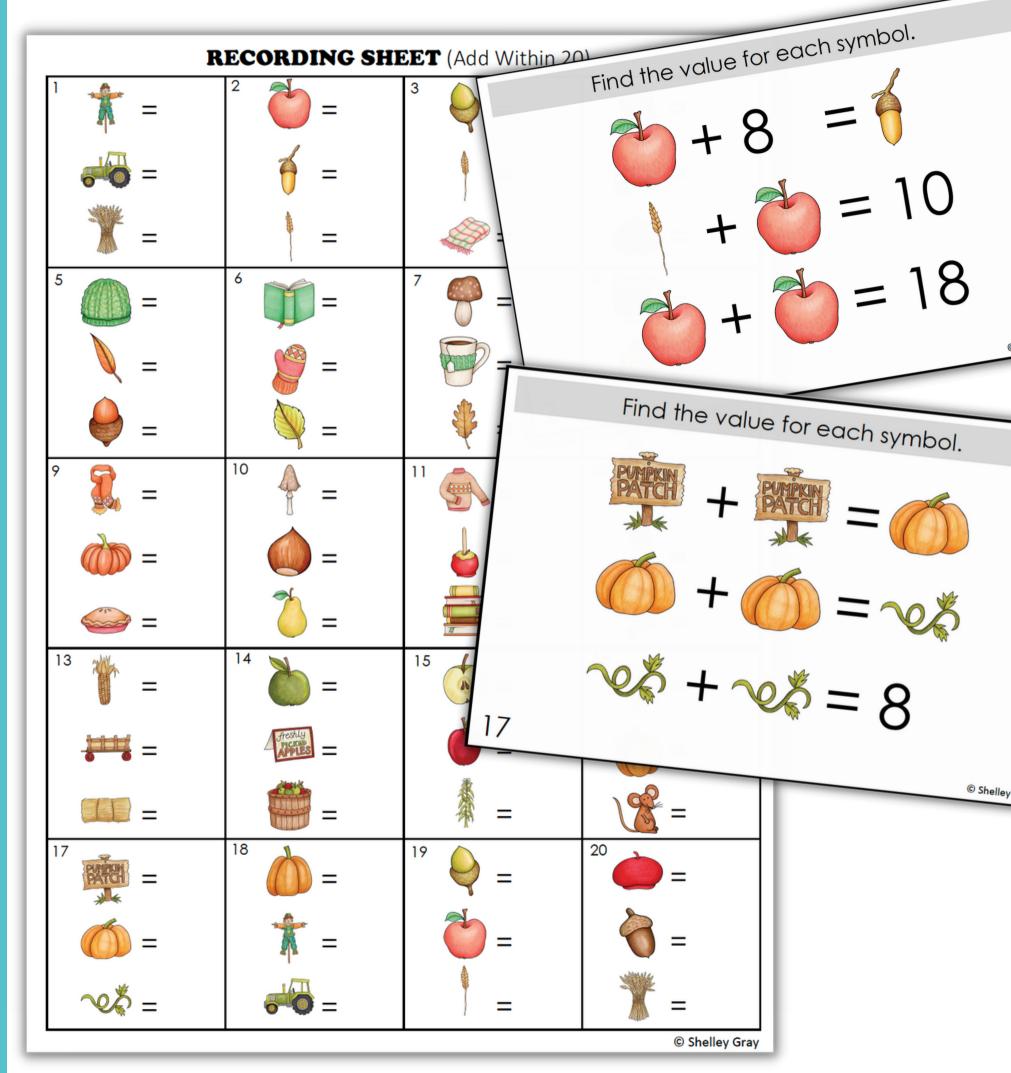

#### 20 logic puzzles

that focus on addition within 20.

But don't be fooled! These puzzles are trickier than they look!

A recording sheet is included to make student organization simple.