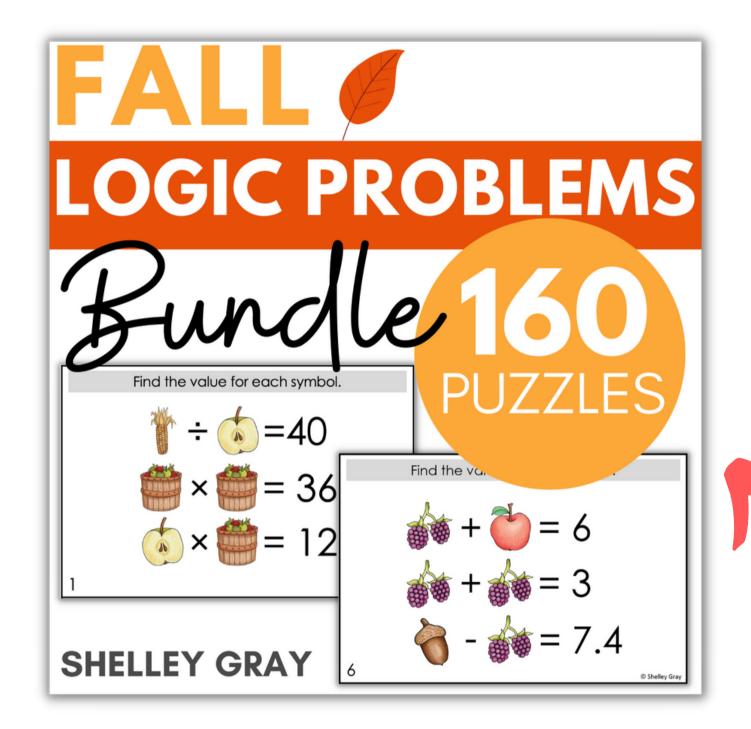

#### Looking for a bigger bundle of puzzles?

Try using differentiated puzzles to provide a "just right" challenge for <u>all</u> your students.

This bundle includes 160 logic puzzles at 8 different levels!

Try letting students chose the set that challenges them perfectly to increase their metacognition and encourage them to take responsibility for their own learning!

Differentiate to all your students with the Fall Logic Puzzle Bundle HERE.