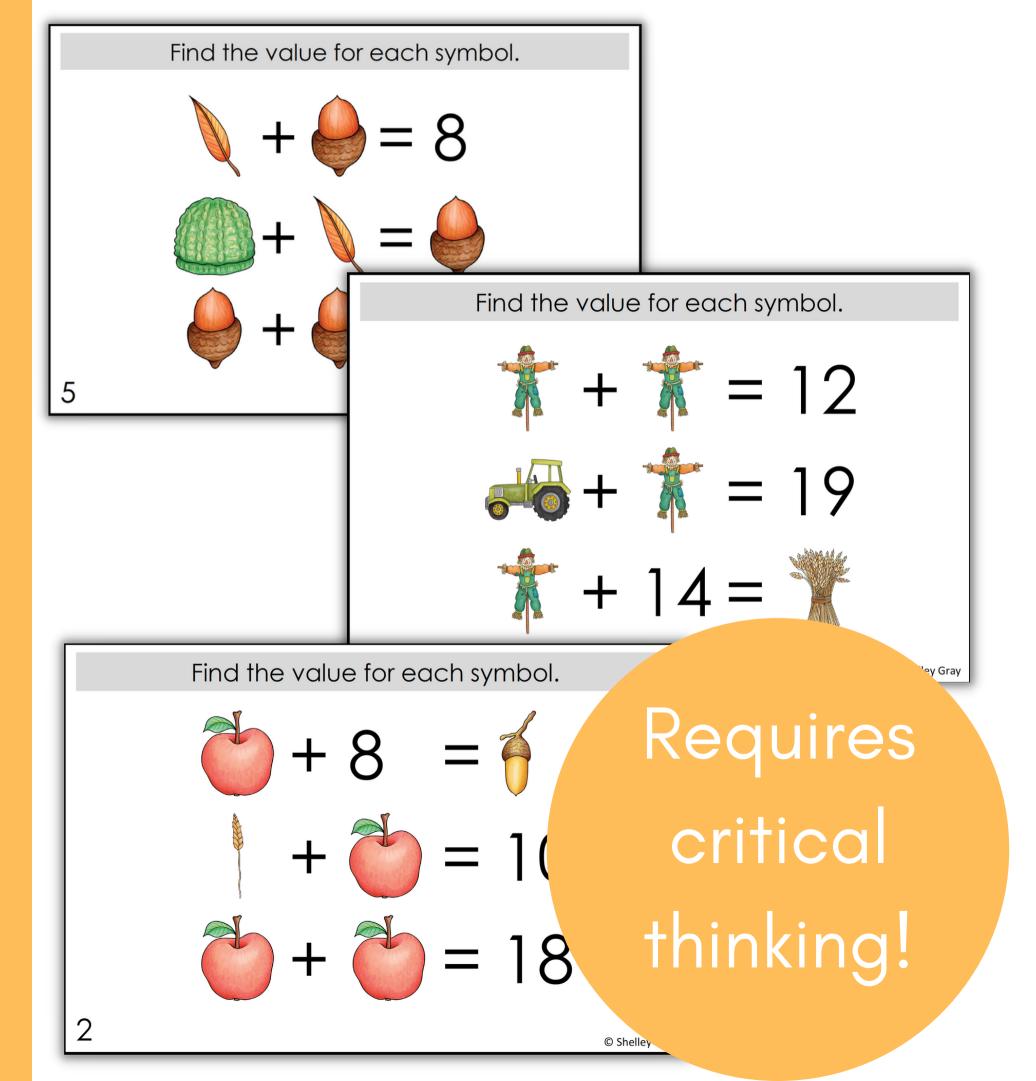

# Ready to challenge

your students in a new way?

These Logic Puzzles will require your students to use algebraic thinking, providing a whole new element of challenge!

#### 20 logic puzzles

that focus on addition within 20.

But don't be fooled! These puzzles are trickier than they look!

A recording sheet is included to make student organization simple.