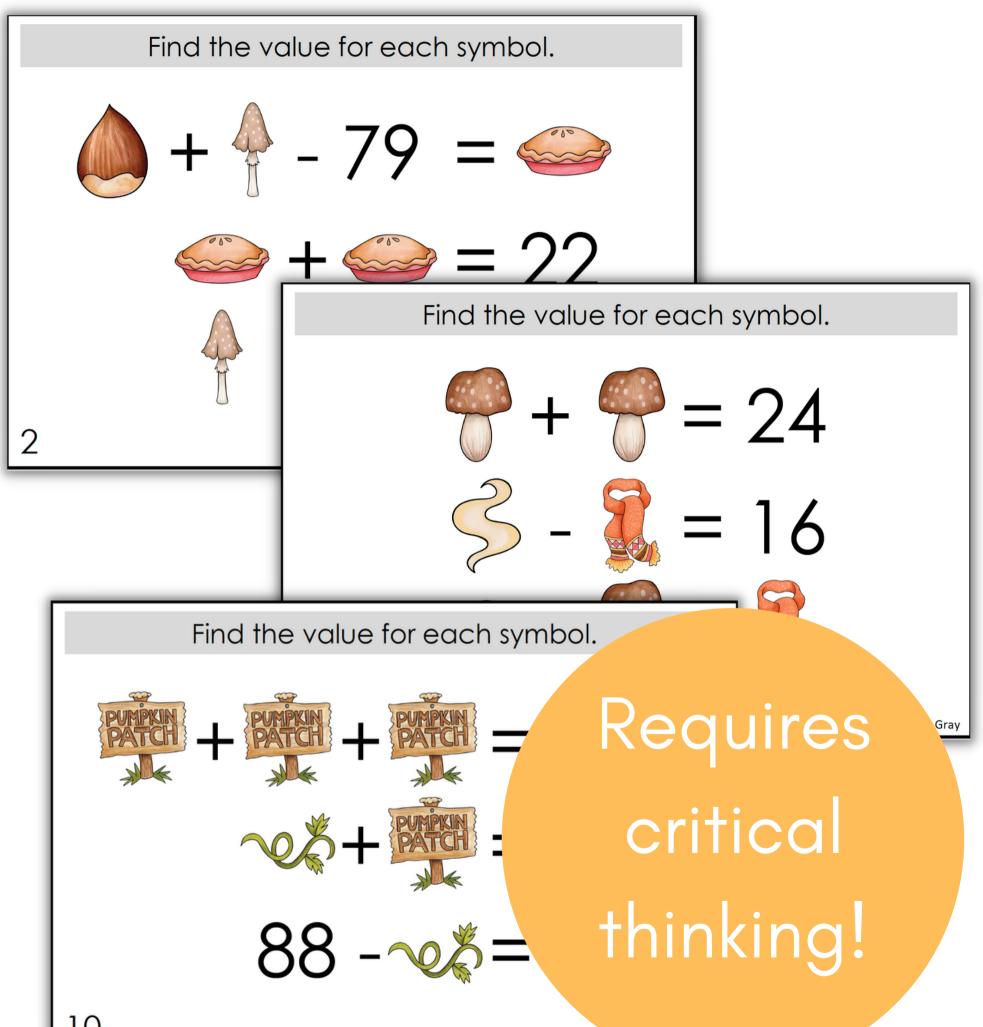

These Logic Puzzles will require your students to use algebraic thinking, providing a whole new element of challenge!

This set includes **20 logic puzzles** that focus on addition and subtraction within 100.

But don't be fooled! These puzzles are trickier than they look!

A recording sheet is included to make student organization simple.