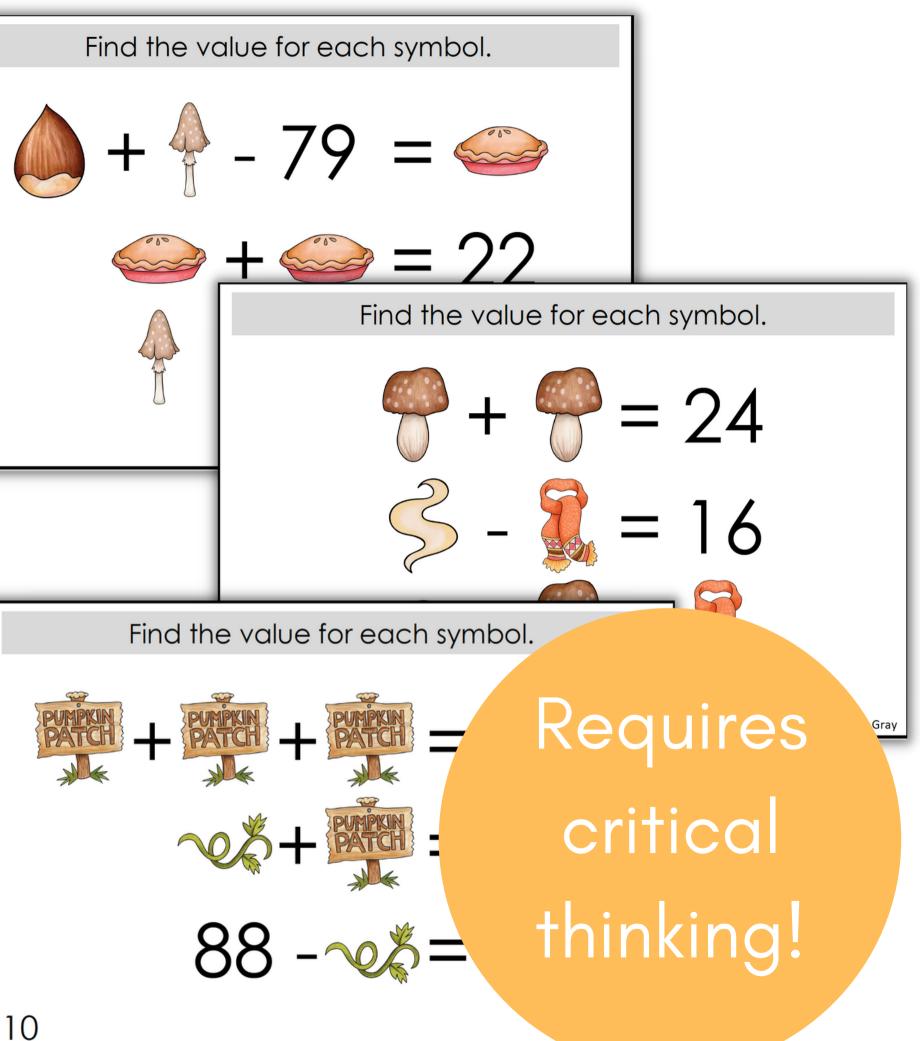

These Logic Puzzles will require your students to use algebraic thinking, providing a whole new element of challenge!

This set includes **20 logic puzzles** that focus on addition and subtraction within 100.

But don't be fooled! These puzzles are trickier than they look!

A recording sheet is included to make student organization simple.