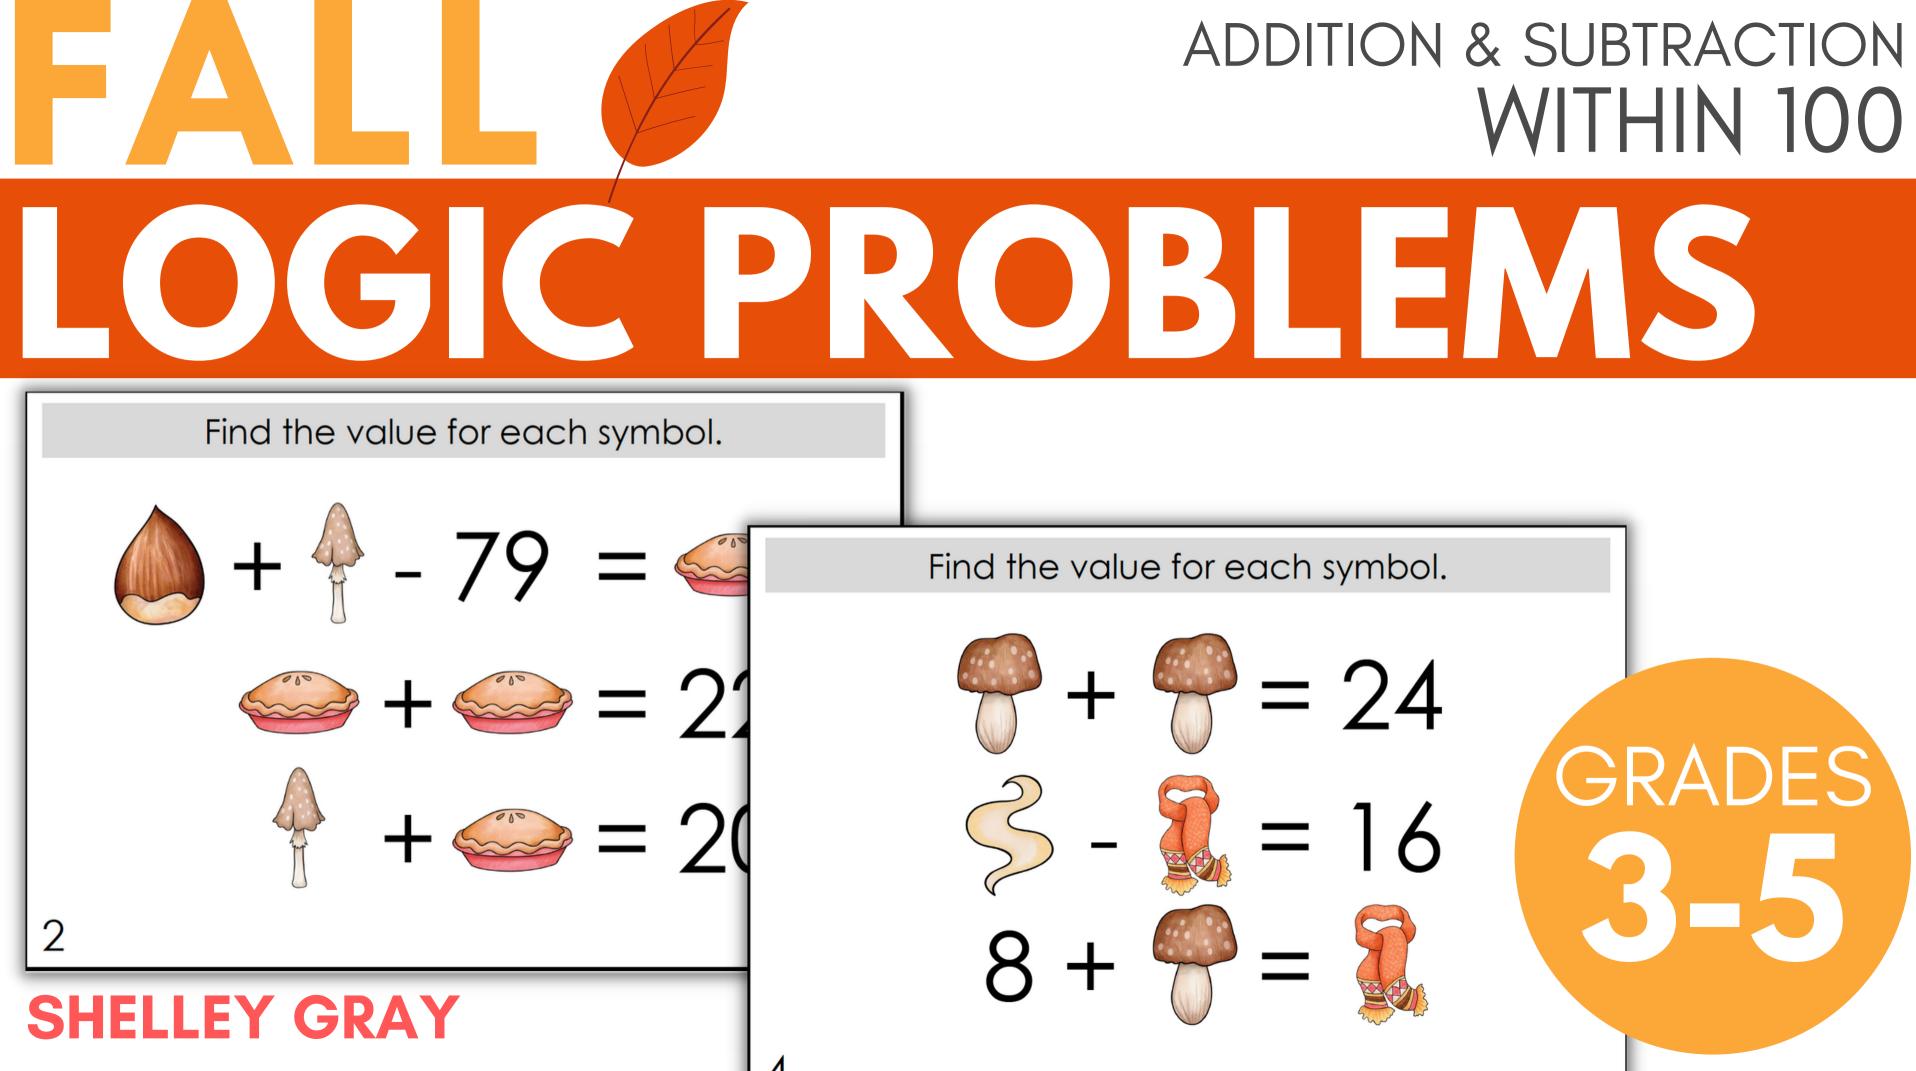

These Logic Puzzles will require your students to use algebraic thinking, providing a whole new element of challenge!

This set includes **20 logic puzzles** that focus on addition and subtraction within 100.

But don't be fooled! These puzzles are trickier than they look!

A recording sheet is included to make student organization simple.