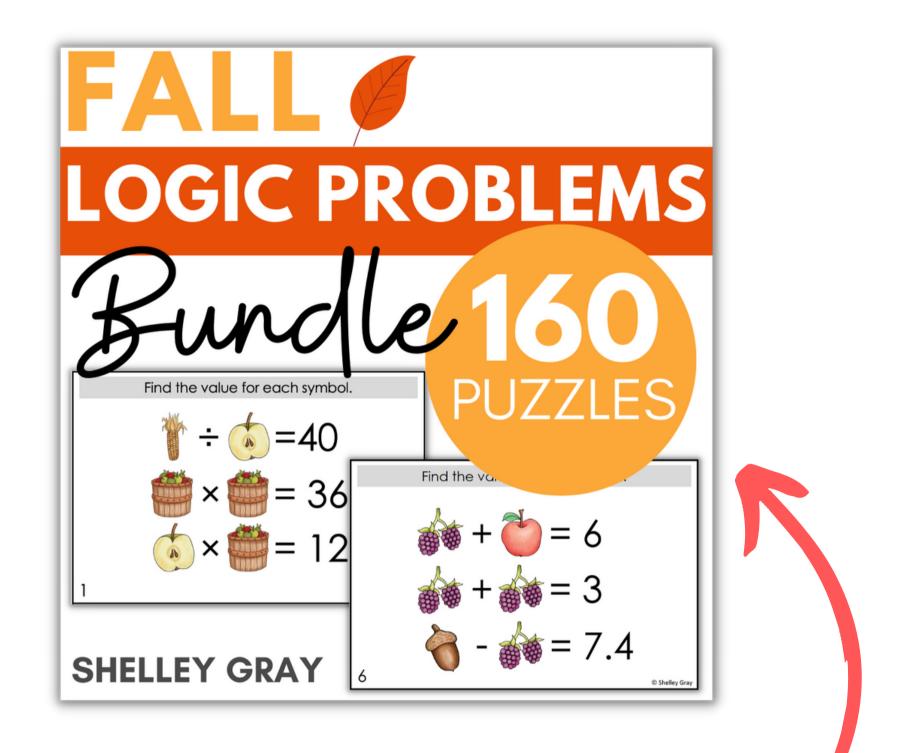

### Looking for a bigger bundle of puzzles?

Try using differentiated puzzles to provide a "just right" challenge for <u>all</u> your students.

This bundle includes 160 logic puzzles at 8 different levels!

Try letting students chose the set that challenges them perfectly to increase their metacognition and encourage them to take responsibility for their own learning!

### Differentiate to all your students with the Fall Logic Puzzle Bundle HERE.