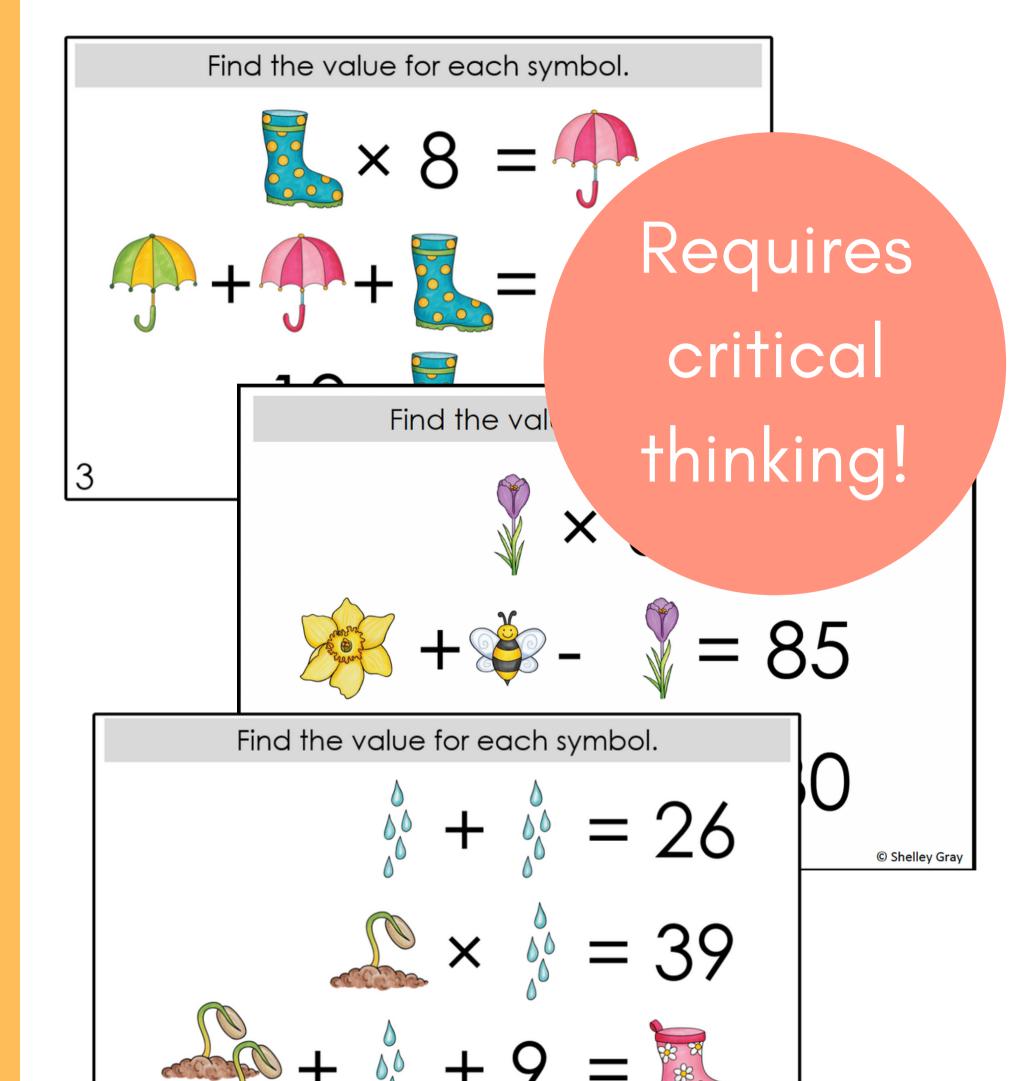

### 20 logic puzzles

that focus on addition, subtraction, and multiplication within 100.

But don't be fooled! These puzzles are trickier than they look!

A recording sheet is included to make student organization simple.