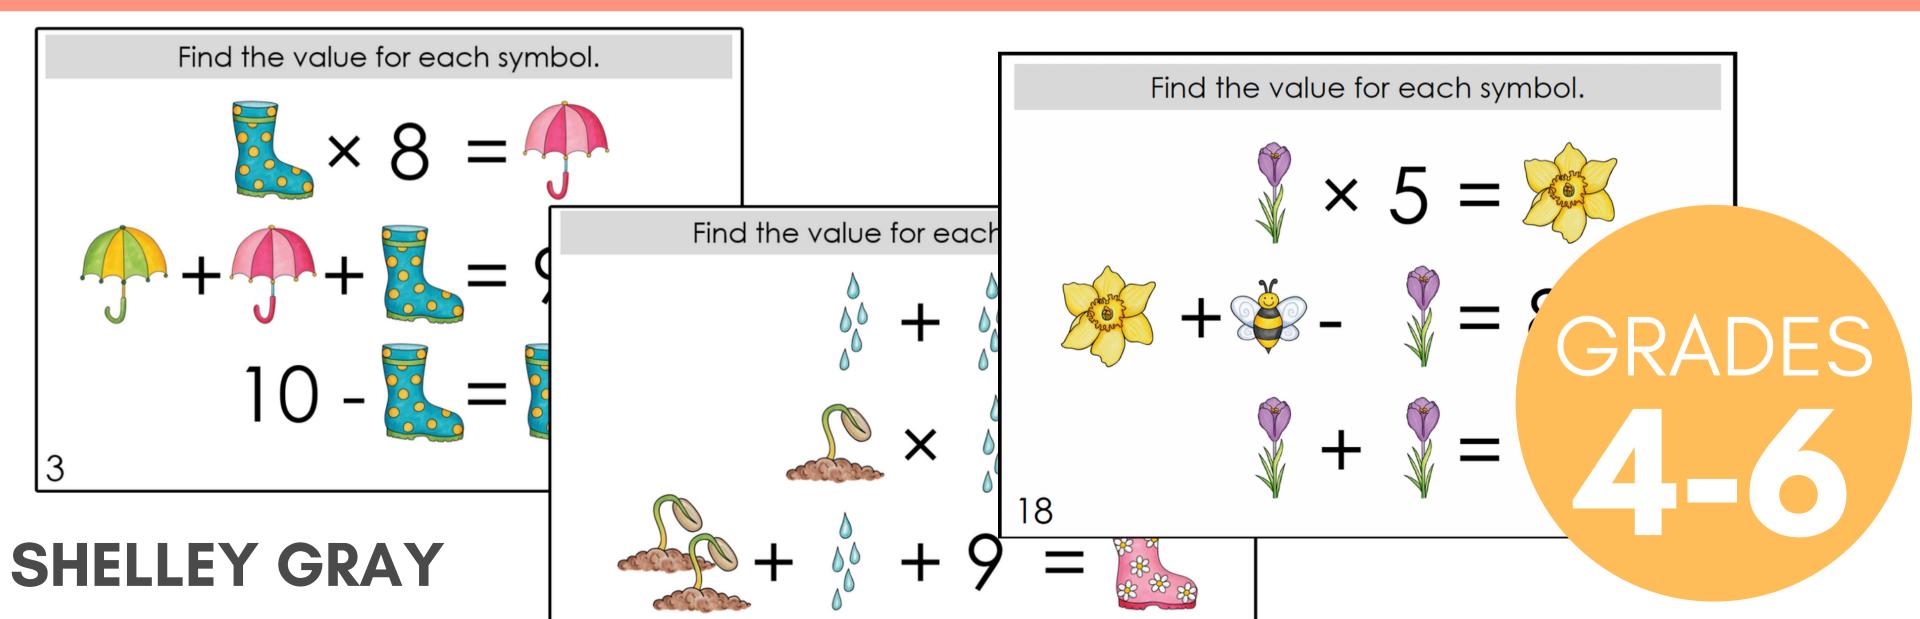

# Ready to challenge

your students in a new way?

These Logic Puzzles will require your students to use algebraic thinking, providing a whole new element of challenge!

### 20 logic puzzles

that focus on addition, subtraction, and multiplication within 100.

But don't be fooled! These puzzles are trickier than they look!

A recording sheet is included to make student organization simple.