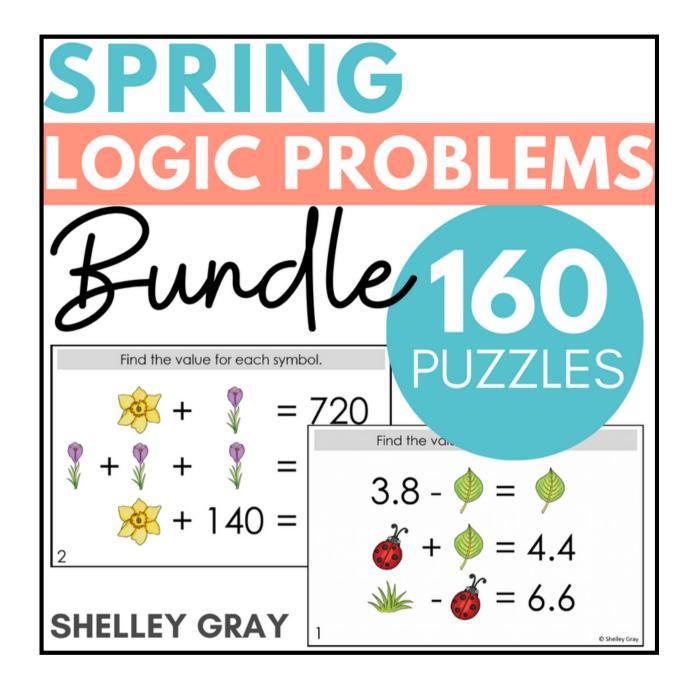

#### Looking for a bigger bundle of puzzles?

Try using differentiated puzzles to provide a "just right" challenge for <u>all</u> your students.

This bundle includes 160 logic puzzles at 8 different levels!

Try letting students chose the set that challenges them perfectly to increase their metacognition and encourage them to take responsibility for their own learning!

Differentiate to all your students with the Spring Logic Puzzle Bundle HERE.