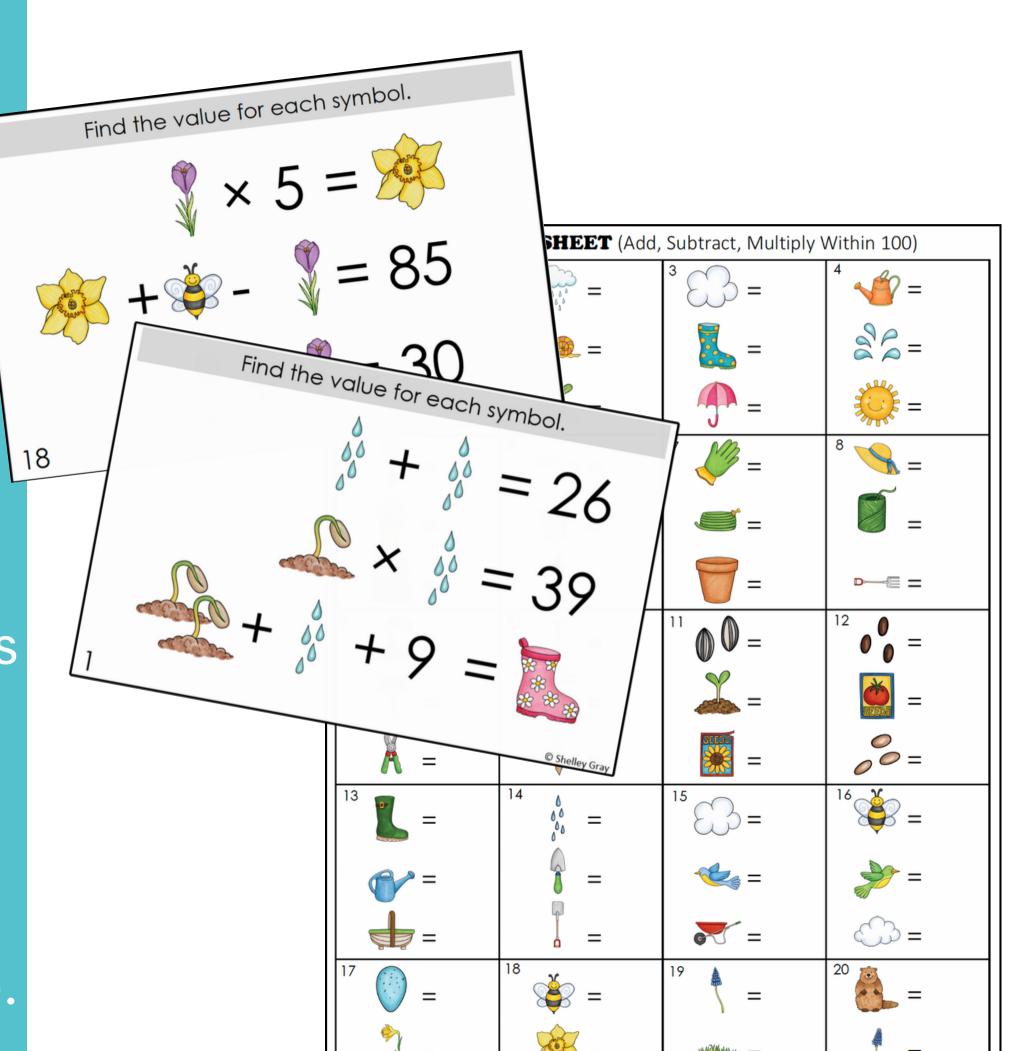

### 20 logic puzzles

that focus on addition, subtraction, and multiplication within 100.

But don't be fooled! These puzzles are trickier than they look!

A recording sheet is included to make student organization simple.