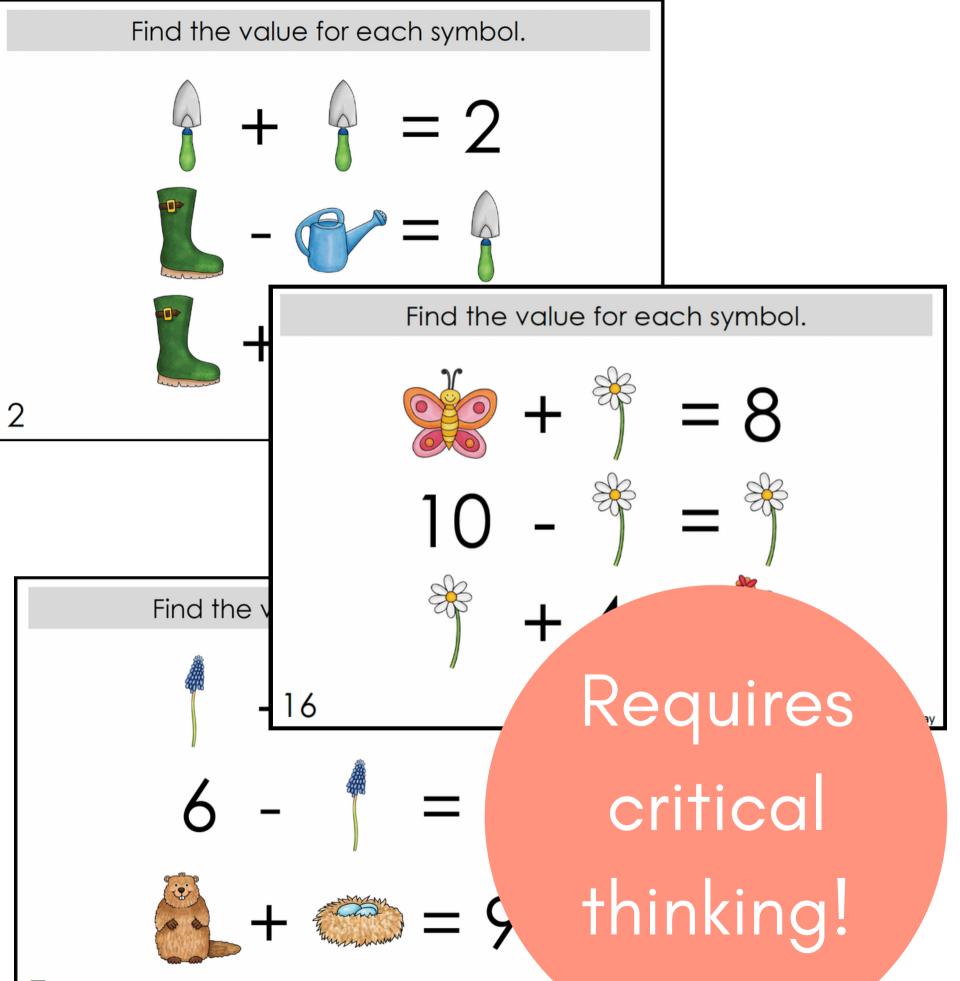

#### **ADDITION & SUBTRACTION** WITHIN 10

Find the value for each symbol.

These Logic Puzzles will require your students to use algebraic thinking, providing a whole new element of challenge!

This set includes 20 logic puzzles that focus on addition and subtraction within 10.

#### Looking for a bigger bundle of puzzles?

Try using differentiated puzzles to provide a "just right" challenge for <u>all</u> your students.

This bundle includes 160 logic puzzles at 8 different levels!