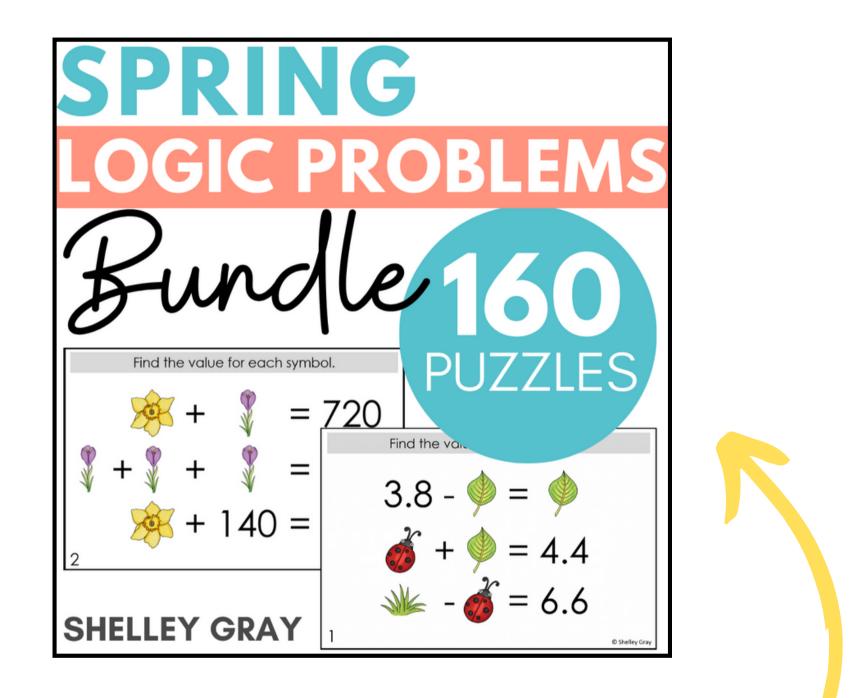

#### Looking for a bigger bundle of puzzles?

Try using differentiated puzzles to provide a "just right" challenge for <u>all</u> your students.

This bundle includes 160 logic puzzles at 8 different levels!

Try letting students chose the set that challenges them perfectly to increase their metacognition and encourage them to take responsibility for their own learning!

Differentiate to all your students with the Spring Logic Puzzle Bundle HERE.