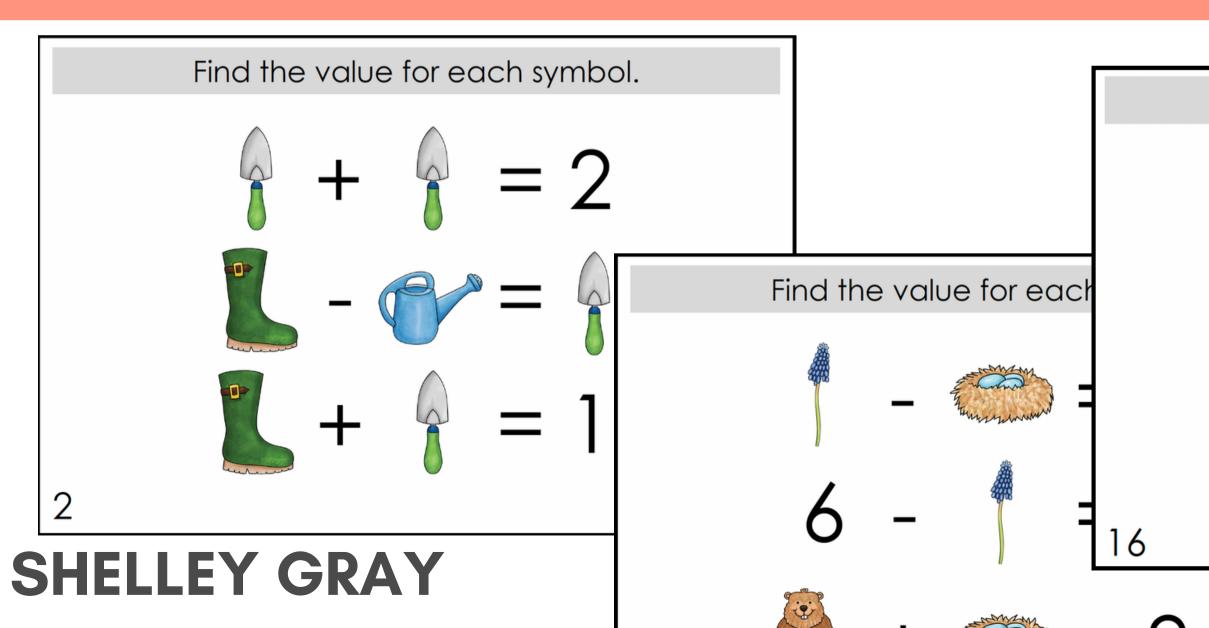

#### **ADDITION & SUBTRACTION** WITHIN 10

Find the value for each symbol.

These Logic Puzzles will require your students to use algebraic thinking, providing a whole new element of challenge!

This set includes 20 logic puzzles that focus on addition and subtraction within 10.