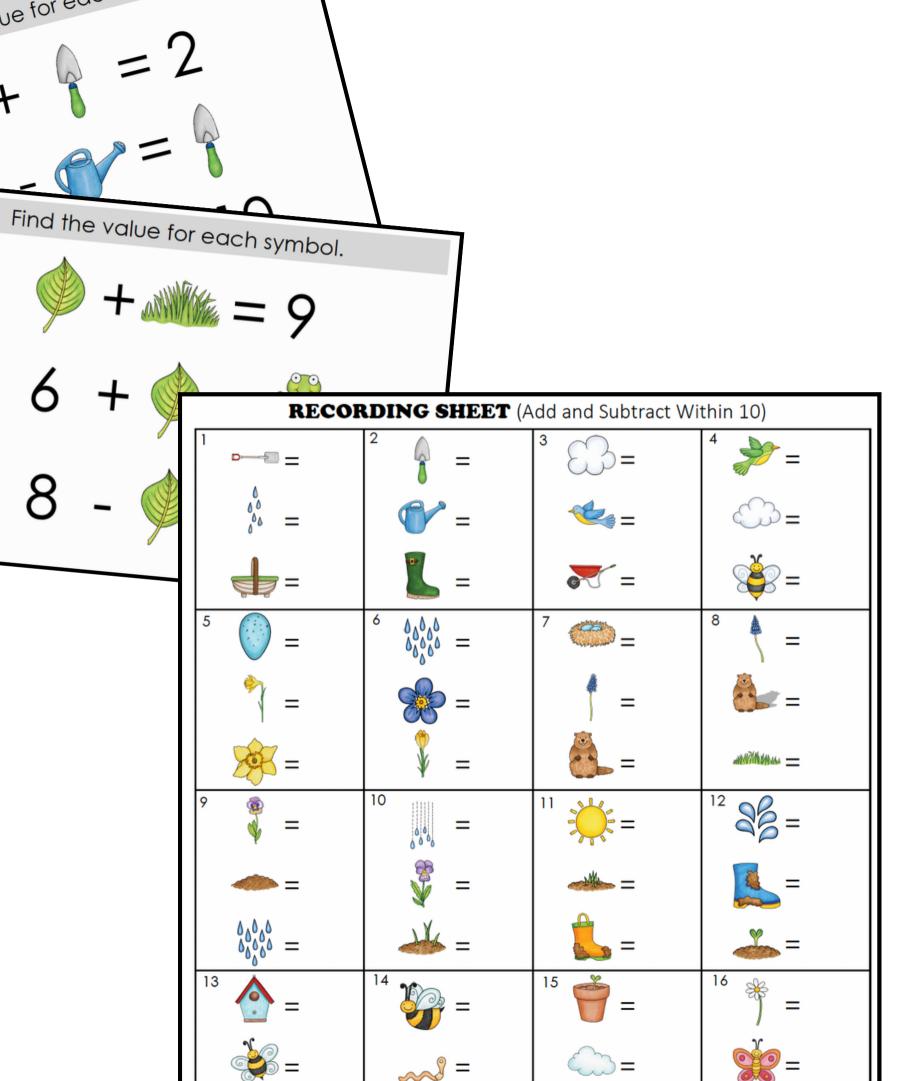

#### **ADDITION & SUBTRACTION** WITHIN 10

Find the value for each symbol.

These Logic Puzzles will require your students to use algebraic thinking, providing a whole new element of challenge!

This set includes 20 logic puzzles that focus on addition and subtraction within 10.

Find the value for ea

6

+

A recording sheet is included to make student organization simple.