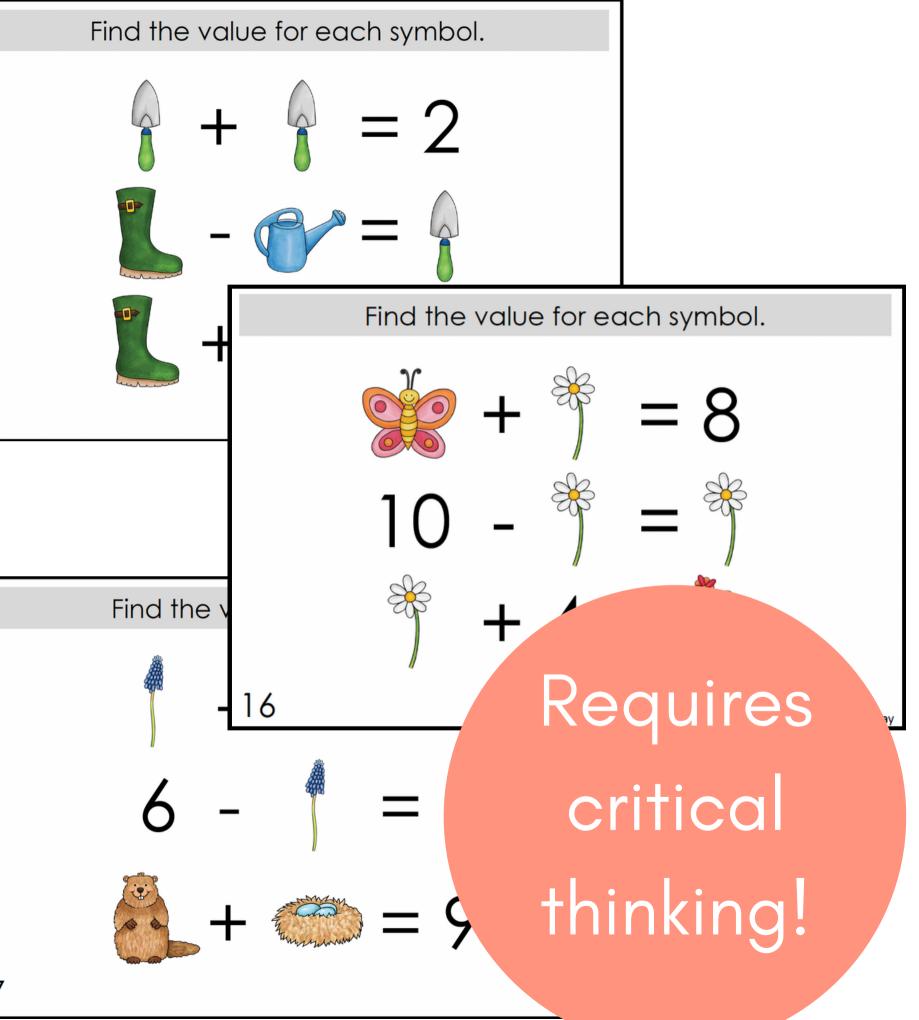

#### **ADDITION & SUBTRACTION** WITHIN 10

Find the value for each symbol.

These Logic Puzzles will require your students to use algebraic thinking, providing a whole new element of challenge!

This set includes 20 logic puzzles that focus on addition and subtraction within 10.

#### Looking for a bigger bundle of puzzles?

Try using differentiated puzzles to provide a "just right" challenge for <u>all</u> your students.

This bundle includes 160 logic puzzles at 8 different levels!