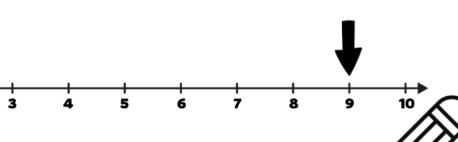

## 10 MORE, 10 LESS

## GALLERY WALK

8

rite the number that is ten less than:

SHELLEY GRAY

Write the number that is ten more than:

GRADES THE STREET

Write the number that

is ten less than:

1-3

**22** 

en More, Ten Less Gallery Walk

Looking for a simple, fun way to reinforce essential number sense skills?

Ten More, Ten Less Gallery Wall

This gallery walk includes 50 cards in two levels: numbers 1–20 and 1–100. Simply post them around your classroom and have students circulate, answering the questions as they go.