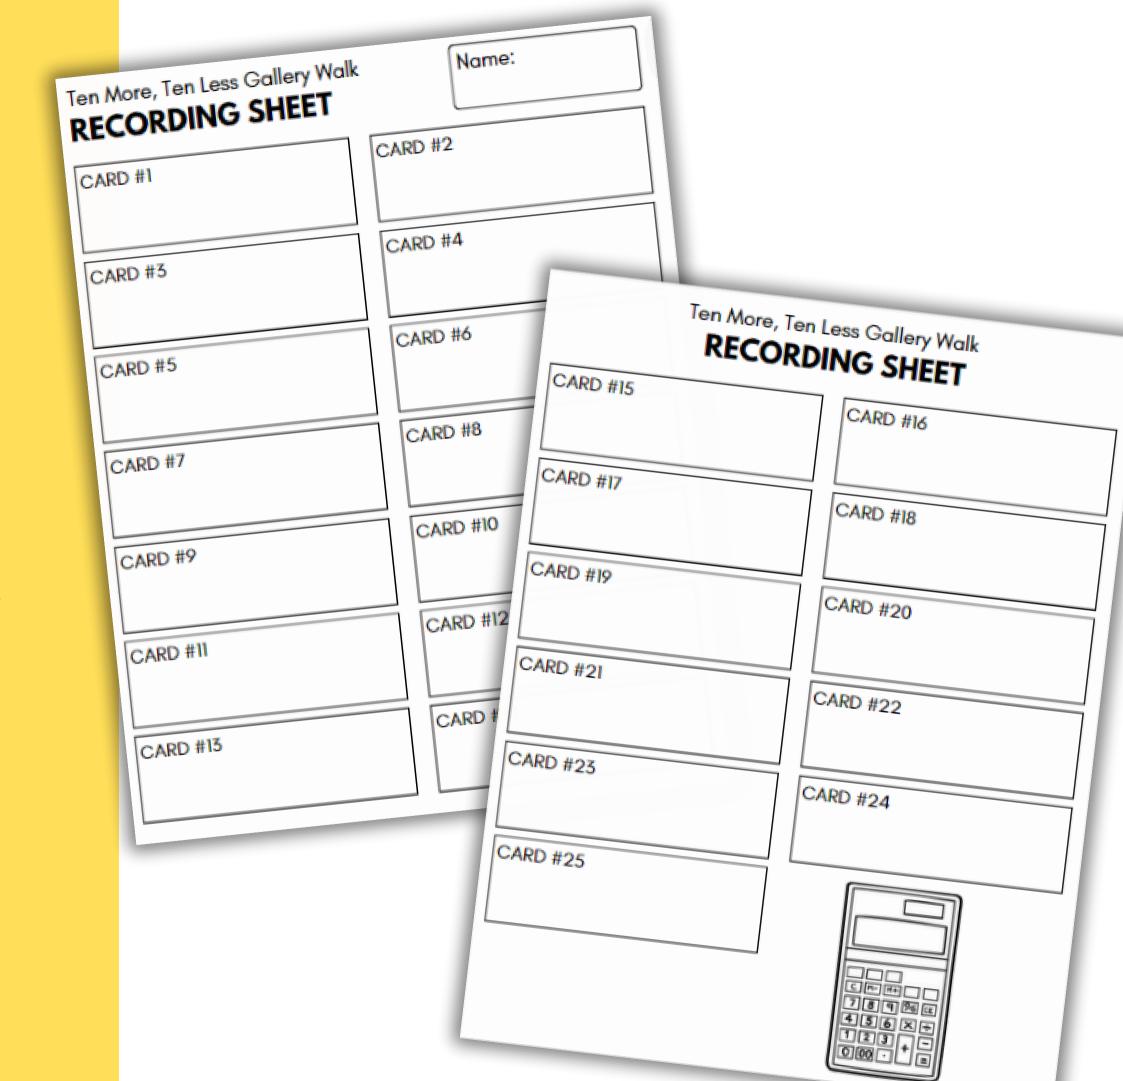

A recording sheet is included to help your students stay organized.

Ready to integrate movement and learning into an activity your students will love?