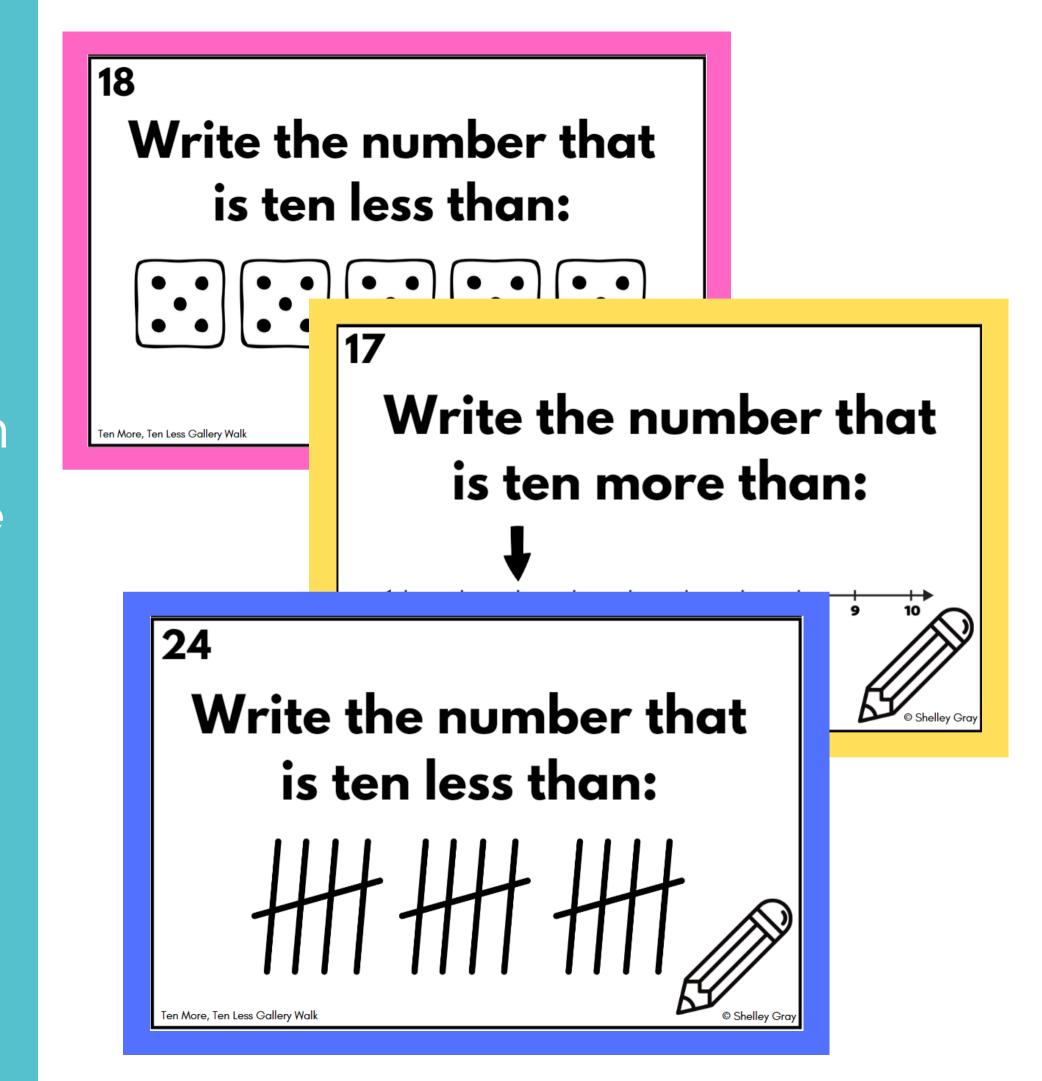

## 10 MORE, 10 LESS

## GALLERY WALK

8

rite the number that is ten less than:

SHELLEY GRAY

Write the number that is ten more than:

GRADES THE STREET

Write the number that

is ten less than:

1-3

**22** 

en More, Ten Less Gallery Walk

Looking for a simple, fun way to reinforce essential number sense skills?

Ten More, Ten Less Gallery Wall

This gallery walk includes 50 cards in two levels: numbers 1–20 and 1–100. Simply post them around your classroom and have students circulate, answering the questions as they go.