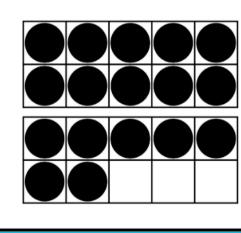

## 10 MORE, 10 LESS

## GALLERY WALK

8

rite the number that is ten less than:

SHELLEY GRAY

Write the number that is ten more than:

GRADES THE STREET

Write the number that

is ten less than:

1-3

**22** 

en More, Ten Less Gallery Walk

Looking for a simple, fun way to reinforce essential number sense skills?

Ten More, Ten Less Gallery Wall

This gallery walk includes 50 cards in two levels: numbers 1–20 and 1–100. Simply post them around your classroom and have students circulate, answering the questions as they go.