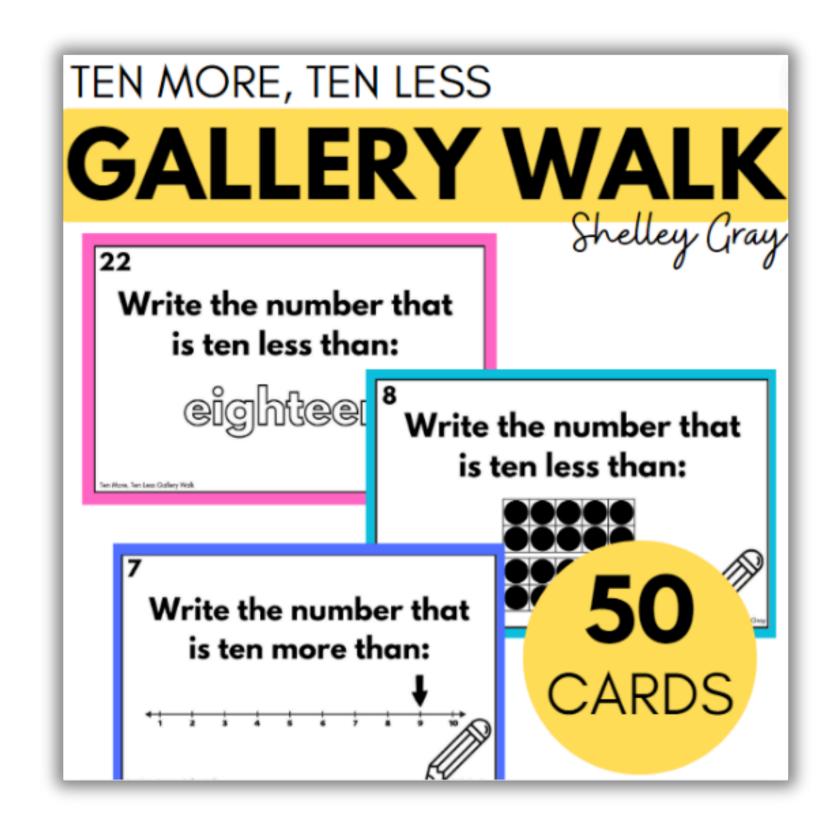

## GALLERY WALK

8

rite the number that is ten less than:

SHELLEY GRAY

Write the number that is ten more than:

GRADES THE STREET

Write the number that

is ten less than:

1-3

**22** 

en More, Ten Less Gallery Walk

Looking for a simple, fun way to reinforce essential number sense skills?

Ten More, Ten Less Gallery Wall

This gallery walk includes 50 cards in two levels: numbers 1–20 and 1–100. Simply post them around your classroom and have students circulate, answering the questions as they go.