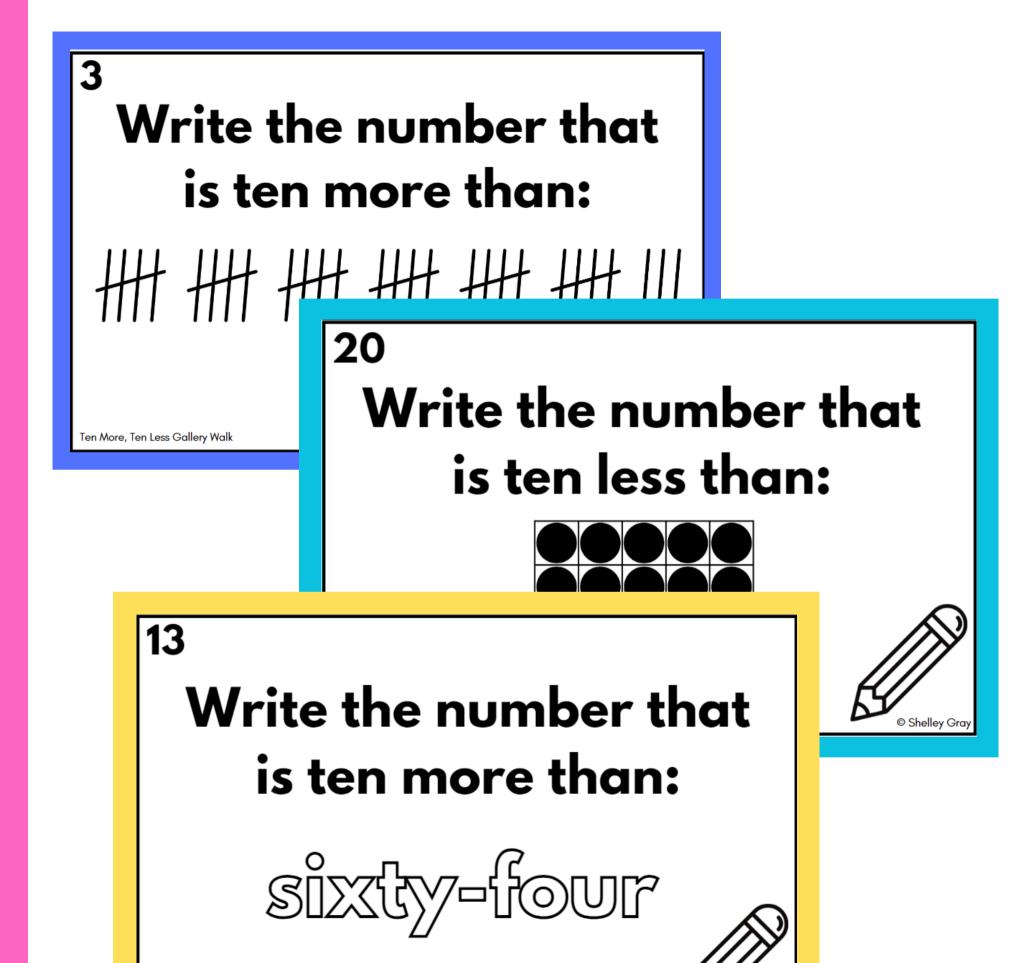

## 10 MORE, 10 LESS

## GALLERY WALK

8

rite the number that is ten less than:

SHELLEY GRAY

Write the number that is ten more than:

GRADES THE STREET

Write the number that

is ten less than:

1-3

**22** 

en More, Ten Less Gallery Walk

Looking for a simple, fun way to reinforce essential number sense skills?

Ten More, Ten Less Gallery Wall

This gallery walk includes 50 cards in two levels: numbers 1–20 and 1–100. Simply post them around your classroom and have students circulate, answering the questions as they go.