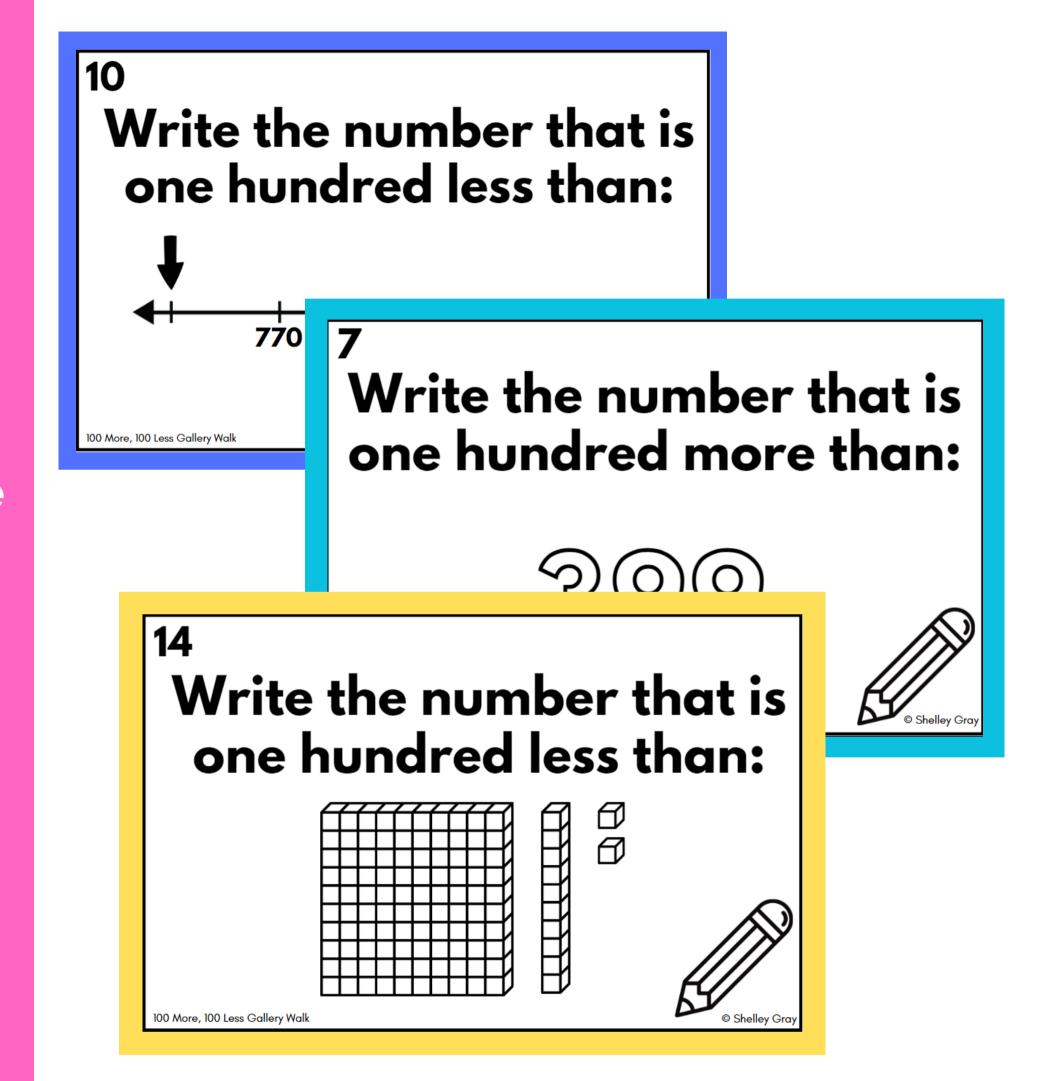

GRADES Shelley Groy

Write the number that is

one hundred less than:

3-4

16

Looking for a simple, fun way to reinforce essential number sense skills?

This gallery walk includes 25 cards with a variety of different prompts. Simply post them around your classroom and have students circulate, answering the questions as they go.