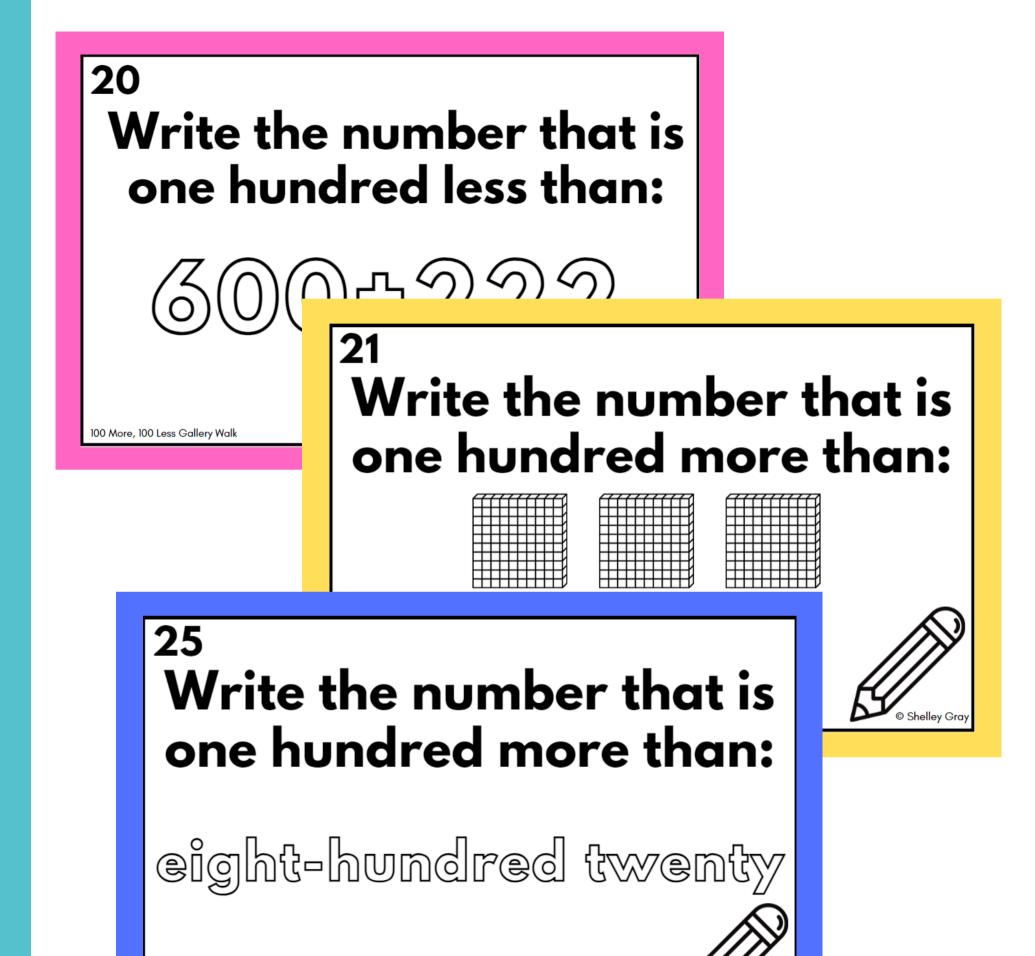

GRADES Shelley Groy

Write the number that is

one hundred less than:

3-4

16

Looking for a simple, fun way to reinforce essential number sense skills?

This gallery walk includes 25 cards with a variety of different prompts. Simply post them around your classroom and have students circulate, answering the questions as they go.