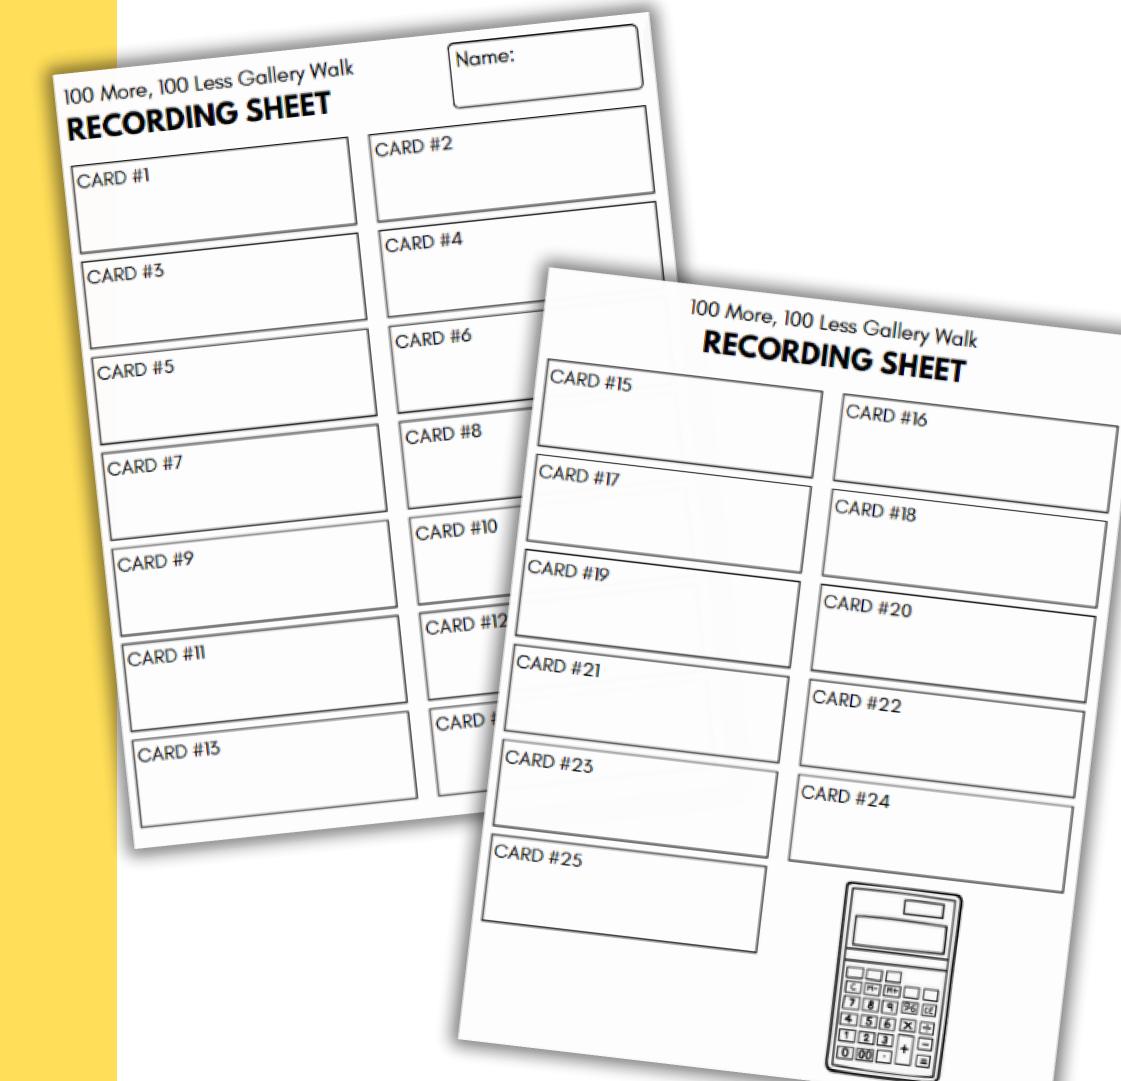

100 More, 100 Less Gallery Wall

A recording sheet is included to help your students stay organized.

Ready to integrate movement and learning into an activity your students will love?