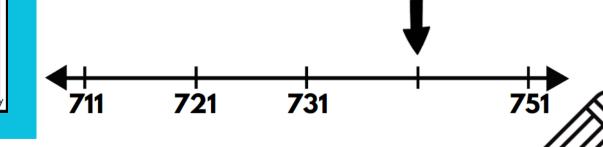

## GALLERY WALK

**12** 

ite the number that is e hundred less than:

re-hundred fifty

llery Walk

SHELLEY GRAY

Vrite the number that is one hundred less than:

100 More, 100 Less Gallery Walk