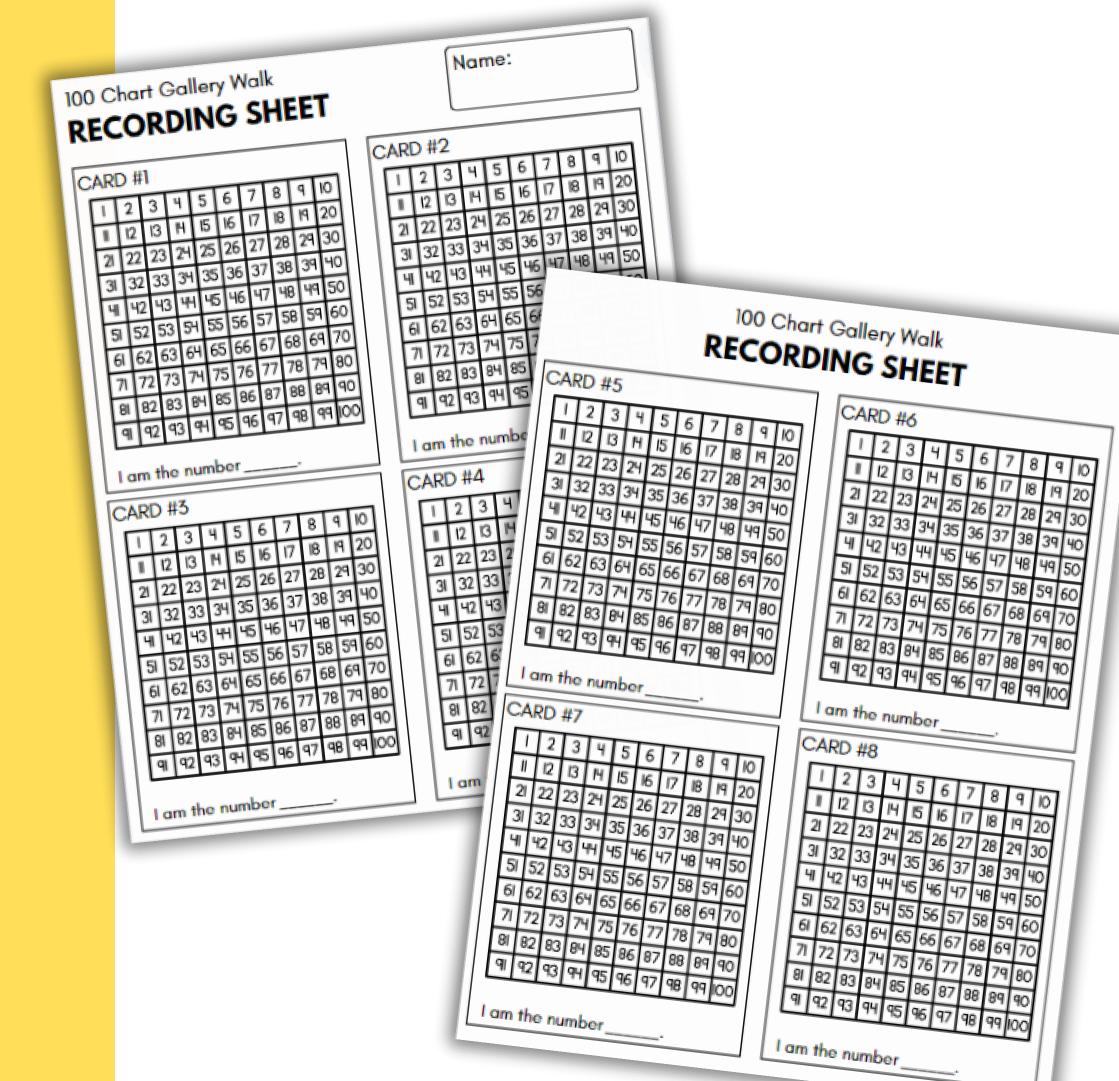

#### What number am I?

100 Chart Gallery Walk

This gallery walk includes 25 cards with a variety of different prompts. Simply post them around your classroom and have students circulate, answering the questions as they go.

#### What number am I?

100 Chart Gallery Walk

A recording sheet is included to help your students stay organized.

Ready to integrate movement and learning into an activity your students will love?