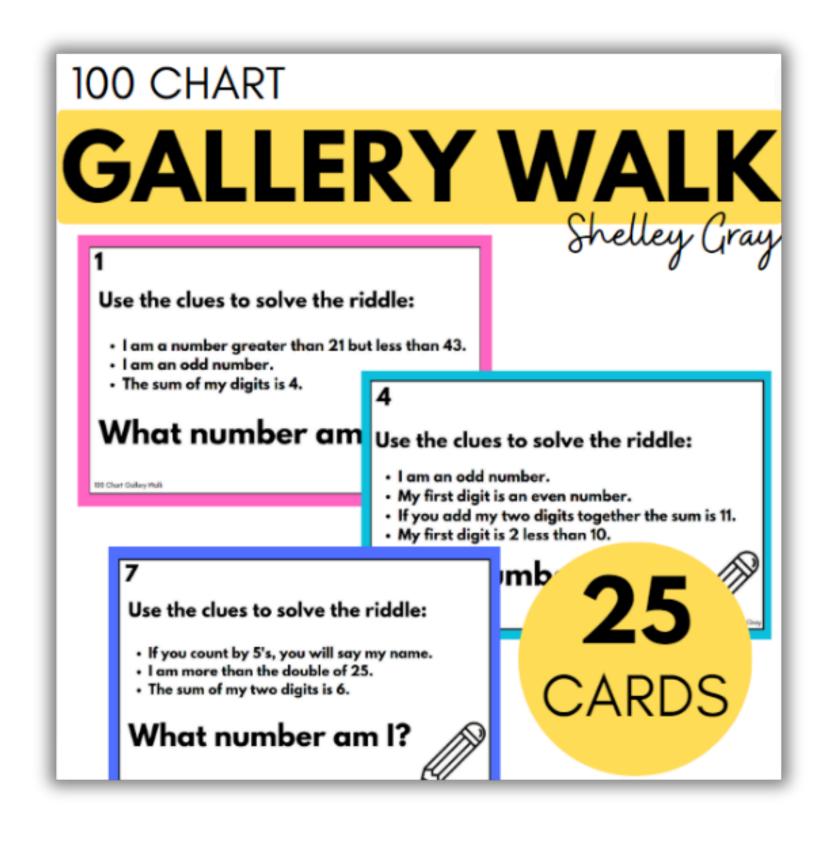

## 100 CHART

# GALLERY WALK

4

### SHELLEY GRAY

1

Use the clues to solve the riddle:

- I am a number greater than 21 but less than 43.
- I am an odd number.
- digits is 4.

GRADES er am I?

e clues to solve the riddle:

an odd number.

rst digit is an even number.

add my two digits together the sum is 11. rst digit is 2 less than 10.

at number am l?

se the clues to solve the riddle:

If you count by 5's, you will say my name. I am more than the double of 25.

The sum of my two digits is 6.

Vhat number am I?

100 Chart Gallery Walk

#### What number am I?

100 Chart Gallery Walk

This gallery walk includes 25 cards with a variety of different prompts. Simply post them around your classroom and have students circulate, answering the questions as they go.